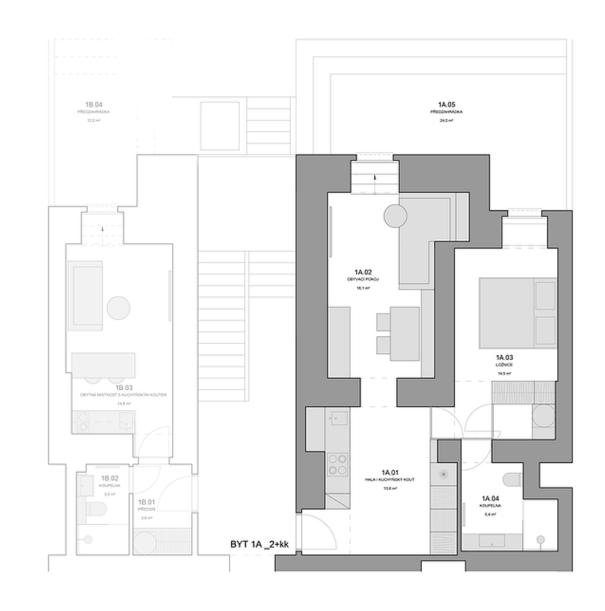

The layout offers a living room with access to a front garden, a kitchen, a bedroom with windows facing the courtyard, and a bathroom with a toilet.

The apartment is offered in a completely finished state with the option of white walls finishing (i.e. before the completion of the final surfaces - floors, tiles). Facilities include **oak floors**, large-format tiles, high quality sanitary ware, **cassette interior doors** and **replicas of casement windows**, double-wing entrance doors with period mouldings, data distribution, a home phone, and a preparation for a satellite TV. Heating will be provided by a central boiler room in the basement. The purchase price includes a **cellar**.

Interior 49.6 m², front garden 24 m², cellar.

In addition to regular property viewings, we also offer **real time video viewings** via WhatsApp, FaceTime, Messenger, Skype, and other apps.