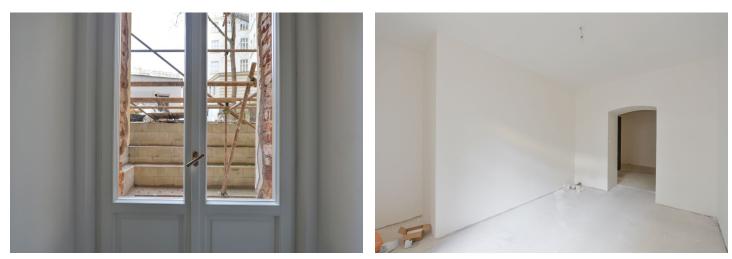

The layout offers a living room with access to a front garden, a kitchen, a bedroom with windows facing the courtyard, and a bathroom with a toilet.

The apartment is offered in a completely finished state with the option of white walls finishing (i.e. before the completion of the final surfaces - floors, tiles). Facilities include **oak floors**, large-format tiles, high quality sanitary ware, **cassette interior doors** and **replicas of casement windows**, double-wing entrance doors with period mouldings, data distribution, a home phone, and a preparation for a satellite TV. Heating will be provided by a central boiler room in the basement. The purchase price includes a **cellar**.