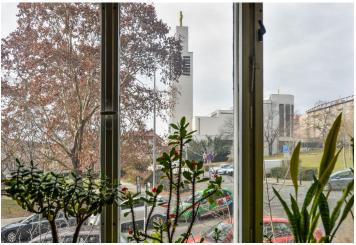

\* Area of the unit according to the Civil Code. The area consists of the sum total area of the entire unit bounded by perimeter walls.

This bright, refurbished and furnished 1-bedroom apartment is on the upper ground floor of a well kept renovated residential building on the border of Vinohrady and Vršovice districts. Quiet location with lots of greenery, full amenities in the area and easy connection to the city center. Convenient to Náměstí Míru metro station, with tram and bus stops only a minute away.

Views of the Church of Saint Wenceslas, large windows, solid wood parquet floors, concrete screed, security entry door, central heating, blackout blinds, washing machine, dishwasher, shared balcony on the mezzanine floor, drying room and bike / pram storage in the building. Deposit for service charges, water, gas and heating is CZK 3000 per month. Electricity is billed separately. Available from April 15, 2019.