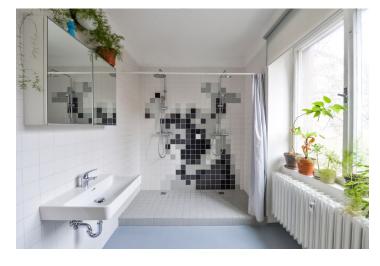

The original interior features an open plan living room with a study corner, a dining area and a fully fitted kitchen, one bedroom with built-in wardrobes and green views, a bathroom with a double shower, a toilet with bidet shower, and an open entrance hall. The bathroom is accessible from both the hall and the bedroom.