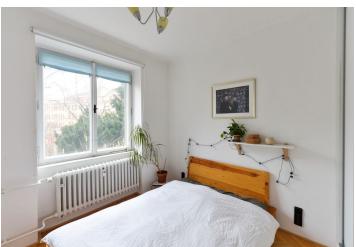

The original interior features an open plan living room with a study corner, a dining area and a fully fitted kitchen, one bedroom with built-in wardrobes and green views, a bathroom with a double shower, a toilet with bidet shower, and an open entrance hall. The bathroom is accessible from both the hall and the bedroom.

Views of the Church of Saint Wenceslas, large windows, solid wood parquet floors, concrete screed, security entry door, central heating, blackout blinds, washing machine, dishwasher, shared balcony on the mezzanine floor, drying room and bike / pram storage in the building. Deposit for service charges, water, gas and heating is CZK 3000 per month. Electricity is billed separately. Available from April 15, 2019.