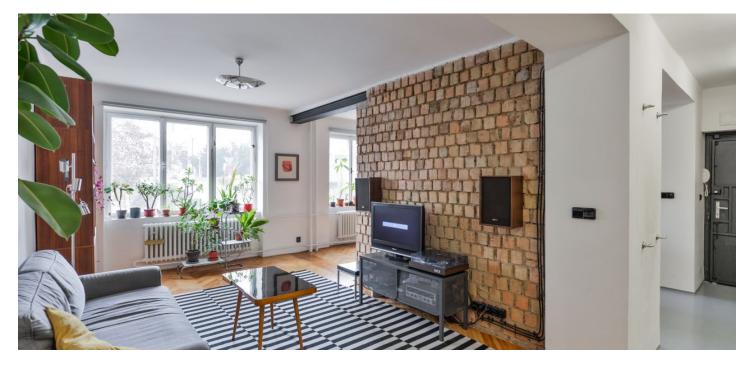

\* Area of the unit according to the Civil Code. The area consists of the sum total area of the entire unit bounded by perimeter walls.

This bright, refurbished and furnished 1-bedroom apartment is on the upper ground floor of a well kept renovated residential building on the border of Vinohrady and Vršovice districts. Quiet location with lots of greenery, full amenities in the area and easy connection to the city center. Convenient to Náměstí Míru metro station, with tram and bus stops only a minute away.

The original interior features an open plan living room with a study corner, a dining area and a fully fitted kitchen, one bedroom with built-in wardrobes and green views, a bathroom with a double shower, a toilet with bidet shower, and an open entrance hall. The bathroom is accessible from both the hall and the bedroom.

Views of the Church of Saint Wenceslas, large windows, solid wood parquet floors, concrete screed, security entry door, central heating, blackout blinds, washing machine, dishwasher, shared balcony on the mezzanine floor, drying room and bike / pram storage in the building. Deposit for service charges, water, gas and heating is CZK 3000 per month. Electricity is billed separately. Available from April 15, 2019.