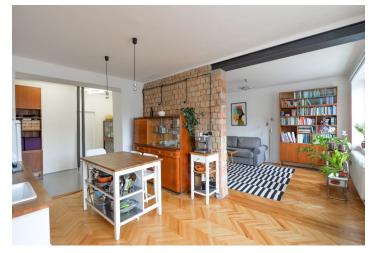

The original interior features an open plan living room with a study corner, a dining area and a fully fitted kitchen, one bedroom with built-in wardrobes and green views, a bathroom with a double shower, a toilet with bidet shower, and an open entrance hall. The bathroom is accessible from both the hall and the bedroom.

Views of the Church of Saint Wenceslas, large windows, solid wood parquet floors, concrete screed, security entry door, central heating, blackout blinds, washing machine, dishwasher, shared balcony on the mezzanine floor, drying room and bike / pram storage in the building. Deposit for service charges, water, gas and heating is CZK 3000 per month. Electricity is billed separately. Available from April 15, 2019.