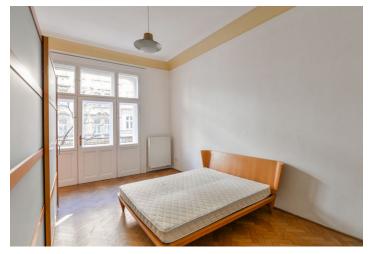

The apartment features a spacious bedroom with a balcony facing the street, a living room with a dining area and a fully fitted open kitchen, a shower room, a separate toilet, and an open entrance hall with built-in wardrobes.