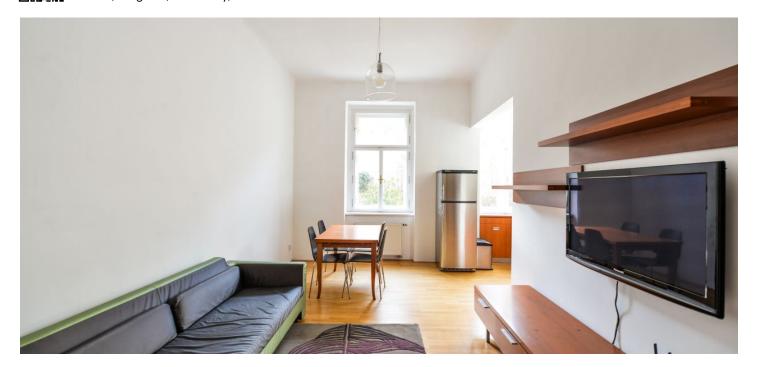

The apartment features a spacious bedroom with a balcony facing the street, a living room with a dining area and a fully fitted open kitchen, a shower room, a separate toilet, and an open entrance hall with built-in wardrobes.

High ceilings, solid wood parquet floors, tiles, security entry door, built-in storage space, electric boiler (for heating and hot water), roller blinds, washing machine, dishwasher, TV, chip entry to the building. The tenants can use the garden in the back yard. Service charges and water fee are CZK 600/person/month. Electricity consumption is billed separately.