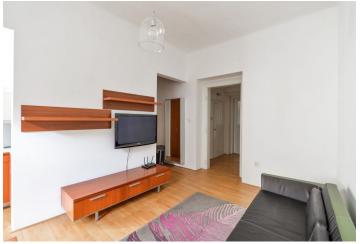

The apartment features a spacious bedroom with a balcony facing the street, a living room with a dining area and a fully fitted open kitchen, a shower room, a separate toilet, and an open entrance hall with built-in wardrobes.

High ceilings, solid wood parquet floors, tiles, security entry door, built-in storage space, electric boiler (for heating and hot water), roller blinds, washing machine, dishwasher, TV, chip entry to the building. The tenants can use the garden in the back yard. Service charges and water fee are CZK 600/person/month. Electricity consumption is billed separately.