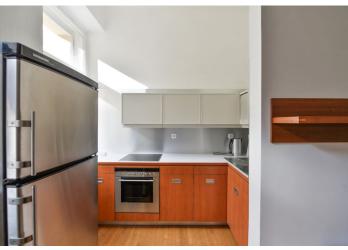

The apartment features a spacious bedroom with a balcony facing the street, a living room with a dining area and a fully fitted open kitchen, a shower room, a separate toilet, and an open entrance hall with built-in wardrobes.

High ceilings, solid wood parquet floors, tiles, security entry door, built-in storage space, electric boiler (for heating and hot water), roller blinds, washing machine, dishwasher, TV, chip entry to the building. The tenants can use the garden in the back yard. Service charges and water fee are CZK 600/person/month. Electricity consumption is billed separately.