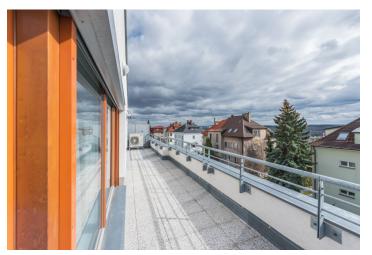

\* Area of the unit according to the Civil Code. The area consists of the sum total area of the entire unit bounded by perimeter walls.

This bright, air-conditioned apartment with a large southwest-facing terrace and 2 parking spaces is situated on the 2nd floor of a modern apartment building in a popular part of Prague 6 Břevnov, in a perfectly accessible location close to civic amenities.

The interior consists of **a south-facing living room** connected by a sliding door with a kitchen, 2 bedrooms with windows with a westerly orientation, 2 bathrooms, a dressing room, a hallway, and a foyer. All rooms receive plenty of daylight through the large French windows that open onto the **terrace**, which offers views of a quiet residential neighborhood with **plenty of greenery**.