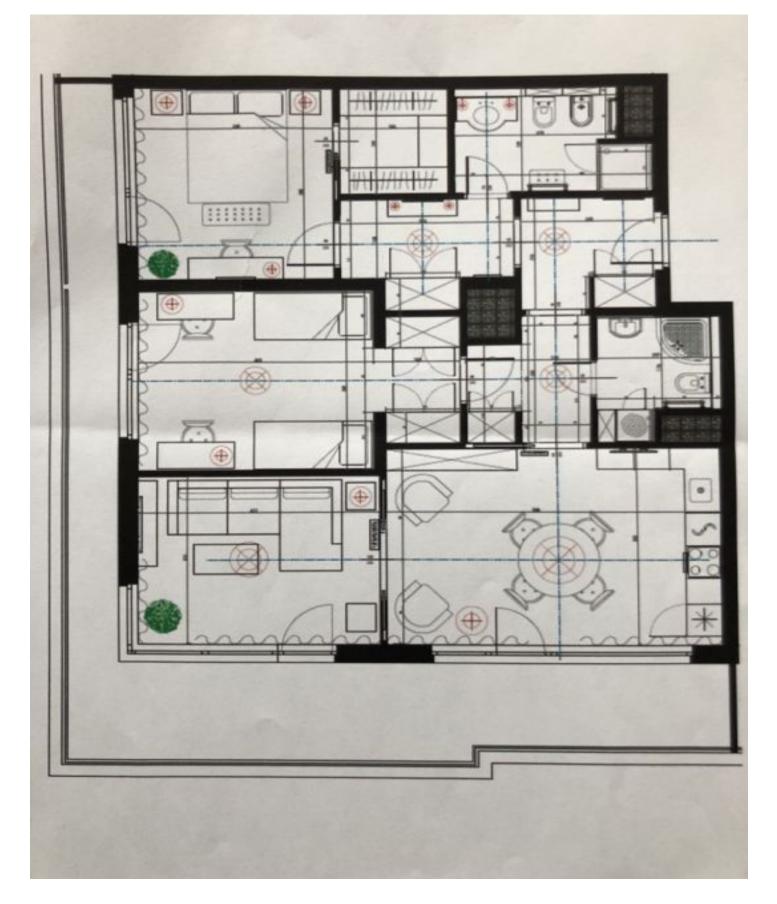

The interior consists of **a south-facing living room** connected by a sliding door with a kitchen, 2 bedrooms with windows with a westerly orientation, 2 bathrooms, a dressing room, a hallway, and a foyer. All rooms receive plenty of daylight through the large French windows that open onto the **terrace**, which offers views of a quiet residential neighborhood with **plenty of greenery**.

Interior 91.2 m², terrace 32.5 m², cellar 2.1 m².

Svoboda & Williams s.r.o. info@svoboda-williams.com www.svoboda-williams.com Prague +420 257 328 281 +420 724 551 238 Brno +420 543 250 711 +420 724 551 238 Bratislava +421 948 939 938 **PDF created** 06. 02. 2025, 03:02