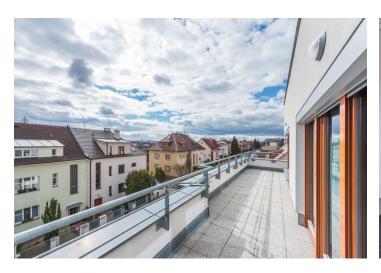

\* Area of the unit according to the Civil Code. The area consists of the sum total area of the entire unit bounded by perimeter walls.

This bright, air-conditioned apartment with a large southwest-facing terrace and 2 parking spaces is situated on the 2nd floor of a modern apartment building in a popular part of Prague 6 Břevnov, in a perfectly accessible location close to civic amenities.

The interior consists of **a south-facing living room** connected by a sliding door with a kitchen, 2 bedrooms with windows with a westerly orientation, 2 bathrooms, a dressing room, a hallway, and a foyer. All rooms receive plenty of daylight through the large French windows that open onto the **terrace**, which offers views of a quiet residential neighborhood with **plenty of greenery**.