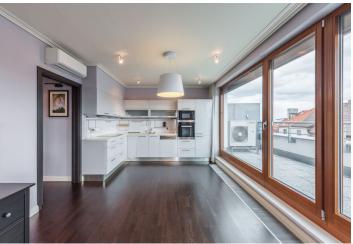

The interior consists of **a south-facing living room** connected by a sliding door with a kitchen, 2 bedrooms with windows with a westerly orientation, 2 bathrooms, a dressing room, a hallway, and a foyer. All rooms receive plenty of daylight through the large French windows that open onto the **terrace**, which offers views of a quiet residential neighborhood with **plenty of greenery**.

The apartment building with an elevator was built in 2013. The apartment is air-conditioned; the **floors** are **wooden** as well as the large Euro-windows with **safety blinds**. The Hanák kitchen is equipped with **Miele** appliances. Features include built-in wardrobes, security entrance doors, and veneered interior doors. Heating is by **floor convectors**, the central gas boiler room in the house supplies the heat. The purchase price includes **2 garage parking spaces** and a **cellar**.