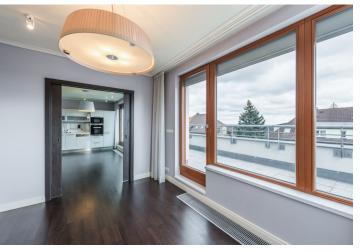

The interior consists of **a south-facing living room** connected by a sliding door with a kitchen, 2 bedrooms with windows with a westerly orientation, 2 bathrooms, a dressing room, a hallway, and a foyer. All rooms receive plenty of daylight through the large French windows that open onto the **terrace**, which offers views of a quiet residential neighborhood with **plenty of greenery**.

The apartment building with an elevator was built in 2013. The apartment is air-conditioned; the **floors** are **wooden** as well as the large Euro-windows with **safety blinds**. The Hanák kitchen is equipped with **Miele** appliances. Features include built-in wardrobes, security entrance doors, and veneered interior doors. Heating is by **floor convectors**, the central gas boiler room in the house supplies the heat. The purchase price includes **2 garage parking spaces** and a **cellar**.