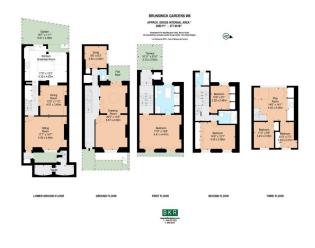

## House Five-bedroom (6+kk)

278 m², London, England, Brunswick Gardens

| Garden           | 20 m² |
|------------------|-------|
| Parking          | -     |
| Cellar           | -     |
| PENB             | G     |
| Reference number | 31769 |

This truly exceptional five-bedroom, three-bathroom family house is located on a cherry-tree lined street between Holland Park and Kensington Gardens in London's exclusive Kensington district.

Its interesting layout features a basement floor with a comfortable family room as well as an elegant reception room, a spacious kitchen with a central island, and a dining room. This level also has access to the **back garden**. The long central hallway on the entrance level leads to a front drawing room, an office, a bathroom, and boasts an original **window in the floor** that lets more light in the rooms below. All of the bedrooms are spread out over the three above-ground floors, one of them a **master suite** that takes up the entire first floor with an en suite bathroom and access to a **terrace**. On the topmost floor, there is a lovely playroom with plenty of closet space, shelves, and a sink.