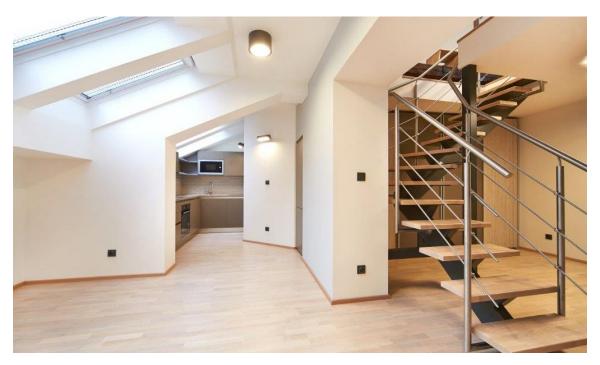

<sup>\*</sup> Area of the unit according to the Civil Code. The area consists of the sum total area of the entire unit bounded by perimeter walls.

This newly refurbished, semi furnished 2-bedroom split-level attic flat with air-conditioning is on the sixth floor of a fully renovated historic residential building with a lift. Centrally located in a popular neighborhood with great transportation connections and full amenities within instant reach incl. shopping, restaurants, cafes, bars, cinema and more. Within walking distance of the Náměstí Svobody Square, Zelný trh Market, the main train station and Vaňkovka shopping center.

The lower level features a living room with a fully fitted open kitchen and dining space, a bathroom with a walk-in shower, a separate toilet, and an entrance hall. The upper floor includes two bedrooms.

Wooden floors and doors, security entry door, built-in wardrobes and storage, air-conditioning, washing machine, dishwasher, microwave oven. The flat can be fully furnished at a higher rent. Garage parking can be arranged nearby at an additional fee. Service charges and deposit for utilities are included in the rent.