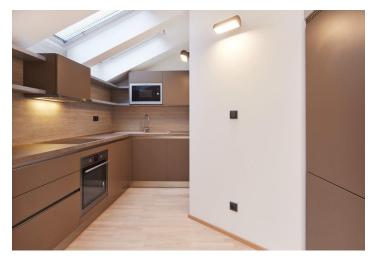

The lower level features a living room with a fully fitted open kitchen and dining space, a bathroom with a walk-in shower, a separate toilet, and an entrance hall. The upper floor includes two bedrooms.

Wooden floors and doors, security entry door, built-in wardrobes and storage, air-conditioning, washing machine, dishwasher, microwave oven. The flat can be fully furnished at a higher rent. Garage parking can be arranged nearby at an additional fee. Service charges and deposit for utilities are included in the rent.