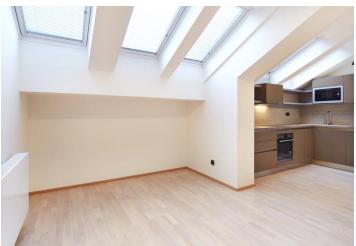

The lower level features a living room with a fully fitted open kitchen and dining space, a bathroom with a walk-in shower, a separate toilet, and an entrance hall. The upper floor includes two bedrooms.

Wooden floors and doors, security entry door, built-in wardrobes and storage, air-conditioning, washing machine, dishwasher, microwave oven. The flat can be fully furnished at a higher rent. Garage parking can be arranged nearby at an additional fee. Service charges and deposit for utilities are included in the rent.