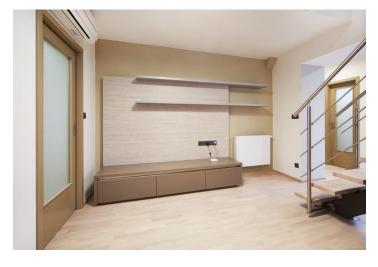

The lower level features a living room with a fully fitted open kitchen and dining space, a bathroom with a walk-in shower, a separate toilet, and an entrance hall. The upper floor includes two bedrooms.

Wooden floors and doors, security entry door, built-in wardrobes and storage, air-conditioning, washing machine, dishwasher, microwave oven. The flat can be fully furnished at a higher rent. Garage parking can be arranged nearby at an additional fee. Service charges and deposit for utilities are included in the rent.