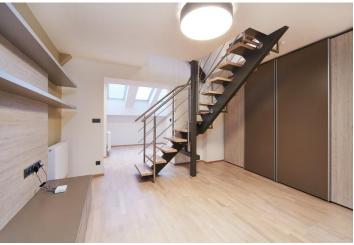

<sup>\*</sup> Area of the unit according to the Civil Code. The area consists of the sum total area of the entire unit bounded by perimeter walls.

This newly refurbished, semi furnished 2-bedroom split-level attic flat with air-conditioning is on the sixth floor of a fully renovated historic residential building with a lift. Centrally located in a popular neighborhood with great transportation connections and full amenities within instant reach incl. shopping, restaurants, cafes, bars, cinema and more. Within walking distance of the Náměstí Svobody Square, Zelný trh Market, the main train station and Vaňkovka shopping center.

The lower level features a living room with a fully fitted open kitchen and dining space, a bathroom with a walk-in shower, a separate toilet, and an entrance hall. The upper floor includes two bedrooms.

Wooden floors and doors, security entry door, built-in wardrobes and storage, air-conditioning, washing machine, dishwasher, microwave oven. The flat can be fully furnished at a higher rent. Garage parking can be arranged nearby at an additional fee. Service charges and deposit for utilities are included in the rent.