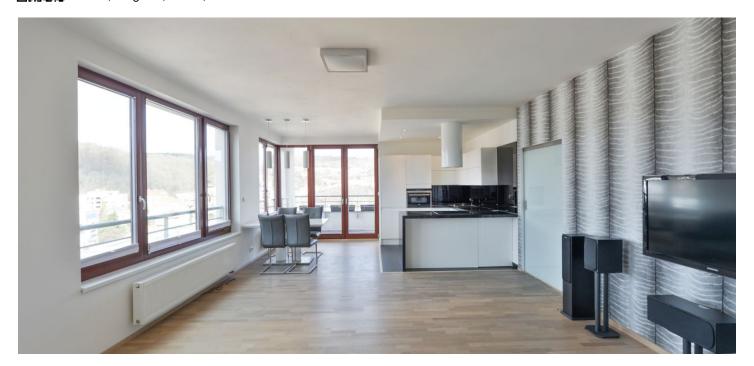

\* Area of the unit according to the Civil Code. The area consists of the sum total area of the entire unit bounded by perimeter walls.

This is a semi furnished 3-bedroom 2-bathroom apartment with a 36 m<sup>2</sup> enclosed balcony, a 20 m<sup>2</sup> terrace and far reaching green views incl. the Košíře neighborhood and the Ladronka Park, on the 7th floor of a secure gated development with a children's playground and underground parking, in a quiet residential area in Prague 5. Located just a few min. walk from a tram and bus stop, with quick access to the Nový Smíchov shopping and entertainment center and Anděl metro station, line B (6 min.), city center (10 min. drive), and in close vicinity of the Klamovka Park.

The interior includes three bedrooms, a west facing living room with a fully fitted open plan kitchen and a dining area, an en-suite shower room with a toilet, a family bathroom with a bathtub, a separate toilet, a fitted **walk-in closet**, an entrance hall, plus an **enclosed balcony** and a **terrace**.

Wooden and laminated floors, tiles, security entry door, large windows, central heating, washing machine, dishwasher, TV, home cinema, garden furniture, 6.7 m² basement storage unit, camera system, lift. Two garage parking spaces are included. Service charges, water and heating bills are approximately CZK 6000 per month. Electricity is billed separately (transfer to the tenant). Recommended for families with children.