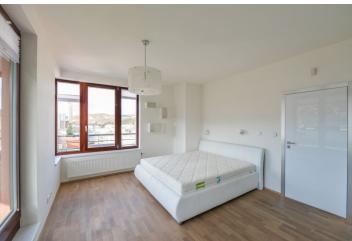

The interior includes three bedrooms, a west facing living room with a fully fitted open plan kitchen and a dining area, an en-suite shower room with a toilet, a family bathroom with a bathtub, a separate toilet, a fitted **walk-in closet**, an entrance hall, plus an **enclosed balcony** and a **terrace**.