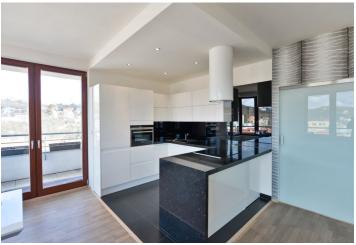

The interior includes three bedrooms, a west facing living room with a fully fitted open plan kitchen and a dining area, an en-suite shower room with a toilet, a family bathroom with a bathtub, a separate toilet, a fitted **walk-in closet**, an entrance hall, plus an **enclosed balcony** and a **terrace**.

Wooden and laminated floors, tiles, security entry door, large windows, central heating, washing machine, dishwasher, TV, home cinema, garden furniture, 6.7 m² basement storage unit, camera system, lift. Two garage parking spaces are included. Service charges, water and heating bills are approximately CZK 6000 per month. Electricity is billed separately (transfer to the tenant). Recommended for families with children.