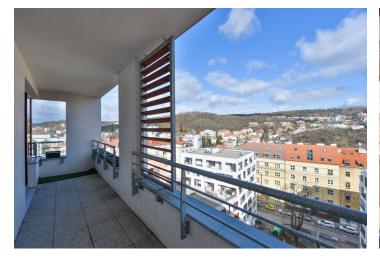

\* Area of the unit according to the Civil Code. The area consists of the sum total area of the entire unit bounded by perimeter walls.

This is a semi furnished 3-bedroom 2-bathroom apartment with a 36 m<sup>2</sup> enclosed balcony, a 20 m<sup>2</sup> terrace and far reaching green views incl. the Košíře neighborhood and the Ladronka Park, on the 7th floor of a secure gated development with a children's playground and underground parking, in a quiet residential area in Prague 5. Located just a few min. walk from a tram and bus stop, with quick access to the Nový Smíchov shopping and entertainment center and Anděl metro station, line B (6 min.), city center (10 min. drive), and in close vicinity of the Klamovka Park.