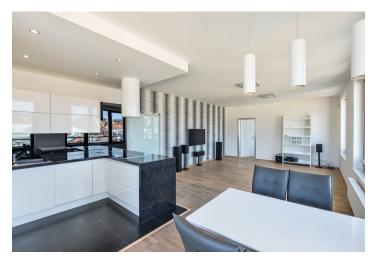

The interior includes three bedrooms, a west facing living room with a fully fitted open plan kitchen and a dining area, an en-suite shower room with a toilet, a family bathroom with a bathtub, a separate toilet, a fitted **walk-in closet**, an entrance hall, plus an **enclosed balcony** and a **terrace**.

Wooden and laminated floors, tiles, security entry door, large windows, central heating, washing machine, dishwasher, TV, home cinema, garden furniture, 6.7 m² basement storage unit, camera system, lift. Two garage parking spaces are included. Service charges, water and heating bills are approximately CZK 6000 per month. Electricity is billed separately (transfer to the tenant). Recommended for families with children.