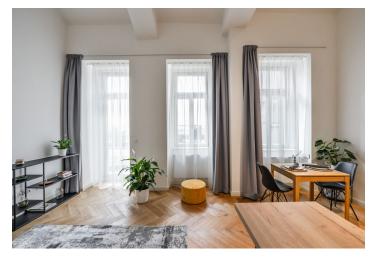

The apartment features a living room with a fully fitted open plan kitchen, a dining area and **terrace** access, one bedroom, a shower room with a toilet, an additional separate toilet, and an entrance hall with built-in wardrobes.

Quality equipment and furnishings, **solid wood parquet floors**, large format tiling, central heating, sofabed, washer, dryer, dishwasher, kitchenware, towels, bed linen, alarm connected to a security agency, UPC cable, video entry phone, **cellar**. An on-site **garage parking** space is available for extra charge. Service charges, water and heating bills and security agency fee are CZK 2500/month. Electricity is billed separately.