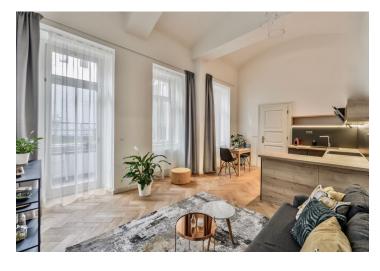

The apartment features a living room with a fully fitted open plan kitchen, a dining area and **terrace** access, one bedroom, a shower room with a toilet, an additional separate toilet, and an entrance hall with built-in wardrobes.

Quality equipment and furnishings, **solid wood parquet floors**, large format tiling, central heating, sofabed, washer, dryer, dishwasher, kitchenware, towels, bed linen, alarm connected to a security agency, UPC cable, video entry phone, **cellar**. An on-site **garage parking** space is available for extra charge. Service charges, water and heating bills and security agency fee are CZK 2500/month. Electricity is billed separately.