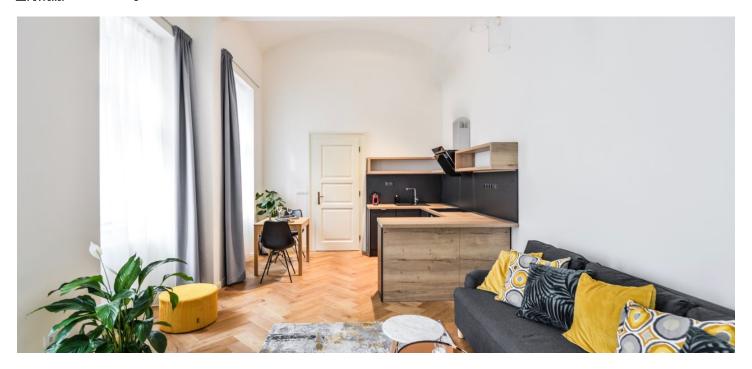

The apartment features a living room with a fully fitted open plan kitchen, a dining area and **terrace** access, one bedroom, a shower room with a toilet, an additional separate toilet, and an entrance hall with built-in wardrobes.

Quality equipment and furnishings, **solid wood parquet floors**, large format tiling, central heating, sofabed, washer, dryer, dishwasher, kitchenware, towels, bed linen, alarm connected to a security agency, UPC cable, video entry phone, **cellar**. An on-site **garage parking** space is available for extra charge. Service charges, water and heating bills and security agency fee are CZK 2500/month. Electricity is billed separately.