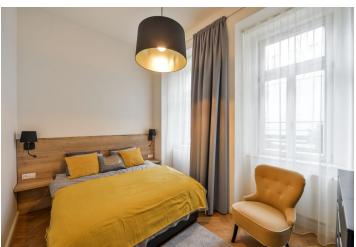

The apartment features a living room with a fully fitted open plan kitchen, a dining area and **terrace** access, one bedroom, a shower room with a toilet, an additional separate toilet, and an entrance hall with built-in wardrobes.

Quality equipment and furnishings, **solid wood parquet floors**, large format tiling, central heating, sofabed, washer, dryer, dishwasher, kitchenware, towels, bed linen, alarm connected to a security agency, UPC cable, video entry phone, **cellar**. An on-site **garage parking** space is available for extra charge. Service charges, water and heating bills and security agency fee are CZK 2500/month. Electricity is billed separately.