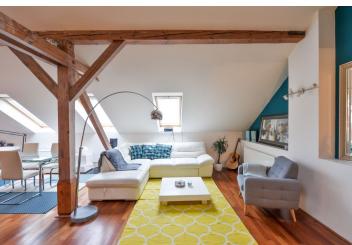

The lower, entrance floor of the apartment consists of a spacious living room with a dining area and a fully equipped kitchen, a toilet, and an entrance hall with built-in storage. The upper floor features a glass gallery, an air-conditioned master bedroom with a French window, a second bedroom and a bathroom with bathtub and toilet. Facilities include exposed wooden beams throughout the apartment, floating wooden floors, Velux wooden skylights, wooden Euro windows, tiles, a security entry door, glass interior doors, and exposed brick walls. Heating is provided by Vailant gas boiler.