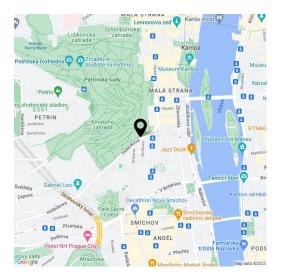

\* Area of the unit according to the Civil Code. The area consists of the sum total area of the entire unit bounded by perimeter walls.

This attic duplex apartment from 2009 on the 4th topmost floor of an apartment building with an elevator is located in an attractive residential area of Hřebenky, near the French Lyceum, Kinsky Garden, Petřin Hill, and Nový Smíchov shopping and entertainment center.

A location with quick access to the city center, bus links to tram stops in Újezd (a bus stop is a few steps from the building), and with a direct connection to the airport.

Interior 116.2 m<sup>2</sup>.