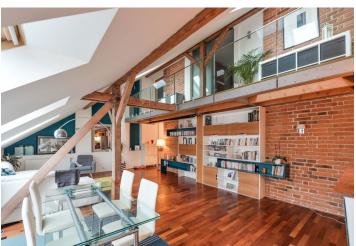

\* Area of the unit according to the Civil Code. The area consists of the sum total area of the entire unit bounded by perimeter walls.

This attic duplex apartment from 2009 on the 4th topmost floor of an apartment building with an elevator is located in an attractive residential area of Hřebenky, near the French Lyceum, Kinsky Garden, Petřin Hill, and Nový Smíchov shopping and entertainment center.

The lower, entrance floor of the apartment consists of a spacious living room with a dining area and a fully equipped kitchen, a toilet, and an entrance hall with built-in storage. The upper floor features a glass gallery, an air-conditioned master bedroom with a French window, a second bedroom and a bathroom with bathtub and toilet. Facilities include exposed wooden beams throughout the apartment, floating wooden floors, Velux wooden skylights, wooden Euro windows, tiles, a security entry door, glass interior doors, and exposed brick walls. Heating is provided by Vailant gas boiler.