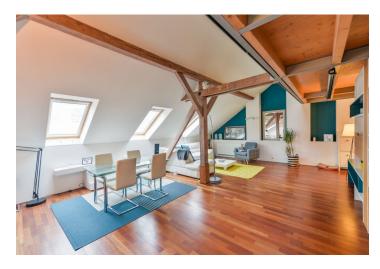

The lower, entrance floor of the apartment consists of a spacious living room with a dining area and a fully equipped kitchen, a toilet, and an entrance hall with built-in storage. The upper floor features a glass gallery, an air-conditioned master bedroom with a French window, a second bedroom and a bathroom with bathtub and toilet. Facilities include exposed wooden beams throughout the apartment, floating wooden floors, Velux wooden skylights, wooden Euro windows, tiles, a security entry door, glass interior doors, and exposed brick walls. Heating is provided by Vailant gas boiler.