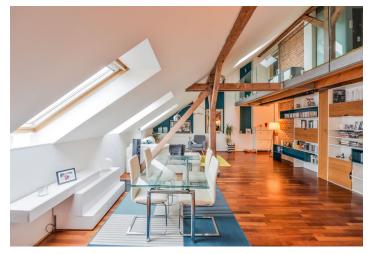

The lower, entrance floor of the apartment consists of a spacious living room with a dining area and a fully equipped kitchen, a toilet, and an entrance hall with built-in storage. The upper floor features a glass gallery, an air-conditioned master bedroom with a French window, a second bedroom and a bathroom with bathtub and toilet. Facilities include exposed wooden beams throughout the apartment, floating wooden floors, Velux wooden skylights, wooden Euro windows, tiles, a security entry door, glass interior doors, and exposed brick walls. Heating is provided by Vailant gas boiler.