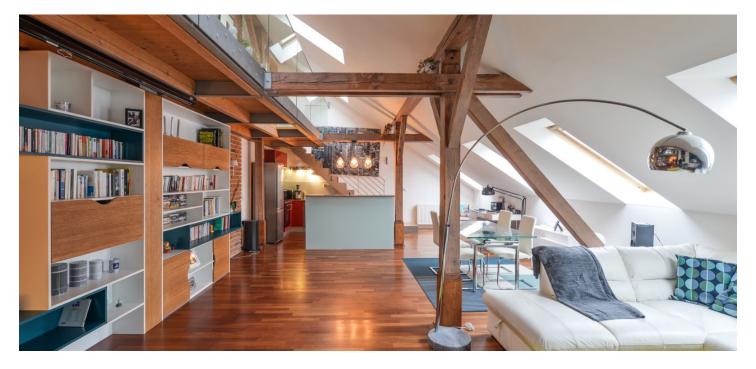

\* Area of the unit according to the Civil Code. The area consists of the sum total area of the entire unit bounded by perimeter walls.

This attic duplex apartment from 2009 on the 4th topmost floor of an apartment building with an elevator is located in an attractive residential area of Hřebenky, near the French Lyceum, Kinsky Garden, Petřin Hill, and Nový Smíchov shopping and entertainment center.

The lower, entrance floor of the apartment consists of a spacious living room with a dining area and a fully equipped kitchen, a toilet, and an entrance hall with built-in storage. The upper floor features a glass gallery, an air-conditioned master bedroom with a French window, a second bedroom and a bathroom with bathtub and toilet. Facilities include exposed wooden beams throughout the apartment, floating wooden floors, Velux wooden skylights, wooden Euro windows, tiles, a security entry door, glass interior doors, and exposed brick walls. Heating is provided by Vailant gas boiler.