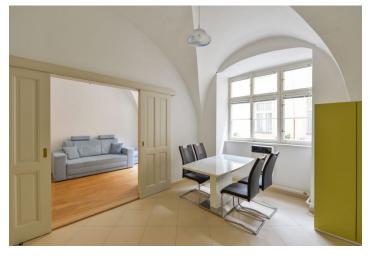

The apartment includes a fully fitted kitchen with a dining area, a living room, a spacious airy bedroom, a bathroom with a bathtub and a toilet, and a corridor with built-in wardrobes. The windows of the apartment are facing the quiet courtyard.

Preserved original details, vaulted ceilings, large windows, solid wood parquet floors, tiles, gas heating, blinds, sofabed, washer / dryer, dishwasher, microwave oven, ADSL high speed Internet. Deposit for service charges and water: CZK 900/month for one person, an additional person: CZK 520/month. Gas and electricity will be transferred to the tenant.