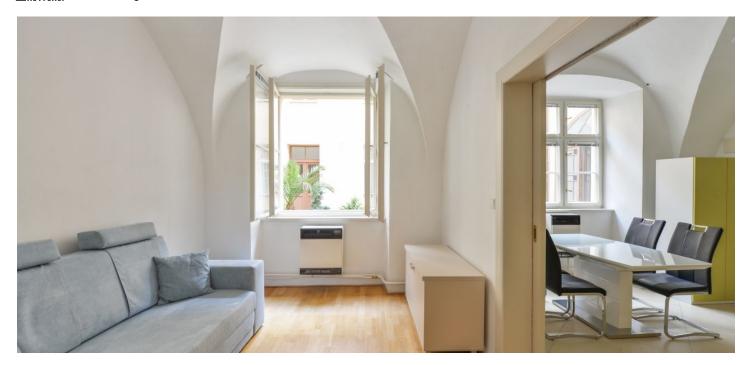

\* Area of the unit according to the Civil Code. The area consists of the sum total area of the entire unit bounded by perimeter walls.

This is a fully refurbished, semi furnished 1-bedroom apartment with high vaulted ceilings, on the ground floor of an historic building from the 16th century, with preserved original features and a nice courtyard. Located in a very quiet street in the picturesque Malá Strana neighborhood, in close vicinity of several embassies, moments from the Vltava embankment and Kampa Park, with the most attractive sites of the old Prague just a few steps away. Within easy reach of the essential amenities, with many quality restaurants, bistros and cafes. A tram stop is close by and it is a few stops to Malostranská metro station (line A).

The apartment includes a fully fitted kitchen with a dining area, a living room, a spacious airy bedroom, a bathroom with a bathtub and a toilet, and a corridor with built-in wardrobes. The windows of the apartment are facing the quiet courtyard.

Preserved original details, vaulted ceilings, large windows, solid wood parquet floors, tiles, gas heating, blinds, sofabed, washer / dryer, dishwasher, microwave oven, ADSL high speed Internet. Deposit for service charges and water: CZK 900/month for one person, an additional person: CZK 520/month. Gas and electricity will be transferred to the tenant.