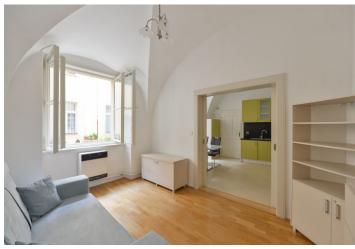

\* Area of the unit according to the Civil Code. The area consists of the sum total area of the entire unit bounded by perimeter walls.

This is a fully refurbished, semi furnished 1-bedroom apartment with high vaulted ceilings, on the ground floor of an historic building from the 16th century, with preserved original features and a nice courtyard. Located in a very quiet street in the picturesque Malá Strana neighborhood, in close vicinity of several embassies, moments from the Vltava embankment and Kampa Park, with the most attractive sites of the old Prague just a few steps away. Within easy reach of the essential amenities, with many quality restaurants, bistros and cafes. A tram stop is close by and it is a few stops to Malostranská metro station (line A).

The apartment includes a fully fitted kitchen with a dining area, a living room, a spacious airy bedroom, a bathroom with a bathtub and a toilet, and a corridor with built-in wardrobes. The windows of the apartment are facing the quiet courtyard.

Preserved original details, vaulted ceilings, large windows, solid wood parquet floors, tiles, gas heating, blinds, sofabed, washer / dryer, dishwasher, microwave oven, ADSL high speed Internet. Deposit for service charges and water: CZK 900/month for one person, an additional person: CZK 520/month. Gas and electricity will be transferred to the tenant.