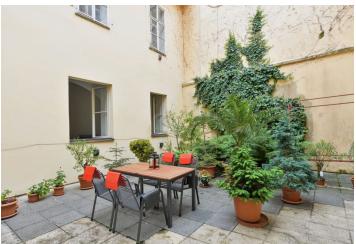

\* Area of the unit according to the Civil Code. The area consists of the sum total area of the entire unit bounded by perimeter walls.

This is a fully refurbished, semi furnished 1-bedroom apartment with high vaulted ceilings, on the ground floor of an historic building from the 16th century, with preserved original features and a nice courtyard. Located in a very quiet street in the picturesque Malá Strana neighborhood, in close vicinity of several embassies, moments from the Vltava embankment and Kampa Park, with the most attractive sites of the old Prague just a few steps away. Within easy reach of the essential amenities, with many quality restaurants, bistros and cafes. A tram stop is close by and it is a few stops to Malostranská metro station (line A).