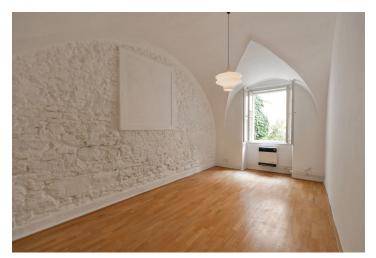

\* Area of the unit according to the Civil Code. The area consists of the sum total area of the entire unit bounded by perimeter walls.

This is a fully refurbished, semi furnished 1-bedroom apartment with high vaulted ceilings, on the ground floor of an historic building from the 16th century, with preserved original features and a nice courtyard. Located in a very quiet street in the picturesque Malá Strana neighborhood, in close vicinity of several embassies, moments from the Vltava embankment and Kampa Park, with the most attractive sites of the old Prague just a few steps away. Within easy reach of the essential amenities, with many quality restaurants, bistros and cafes. A tram stop is close by and it is a few stops to Malostranská metro station (line A).

The apartment includes a fully fitted kitchen with a dining area, a living room, a spacious airy bedroom, a bathroom with a bathtub and a toilet, and a corridor with built-in wardrobes. The windows of the apartment are facing the quiet courtyard.

Preserved original details, vaulted ceilings, large windows, solid wood parquet floors, tiles, gas heating, blinds, sofabed, washer / dryer, dishwasher, microwave oven, ADSL high speed Internet. Deposit for service charges and water: CZK 900/month for one person, an additional person: CZK 520/month. Gas and electricity will be transferred to the tenant.