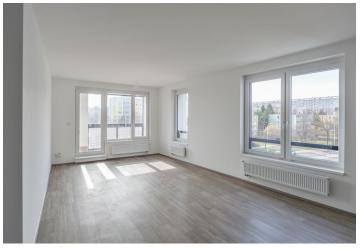

The interior includes a corner living room with a dining area and a fully fitted open plan kitchen, two separate bedrooms, a batroom incl. a bathtub, a toilet with a bidet shower, a storage room, and an entrance hall. The **enclosed balcony** is accessible from the living room and one bedroom.

Views of the green residential neighborhood, laminated floors, tiles, central heating, large windows, blinds, dishwasher, induction cooktop, microwave oven. One **garage parking** space is available at CZK 1500 per month. Service charges, water and heating bills plus garage maintenance: approximately CZK 5200 per month. Electricity is billed separately.