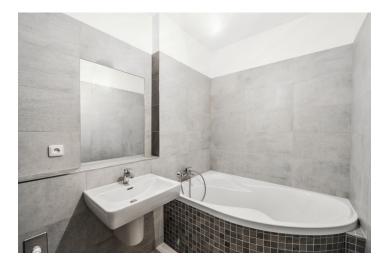

The interior includes a corner living room with a dining area and a fully fitted open plan kitchen, two separate bedrooms, a batroom incl. a bathtub, a toilet with a bidet shower, a storage room, and an entrance hall. The **enclosed balcony** is accessible from the living room and one bedroom.