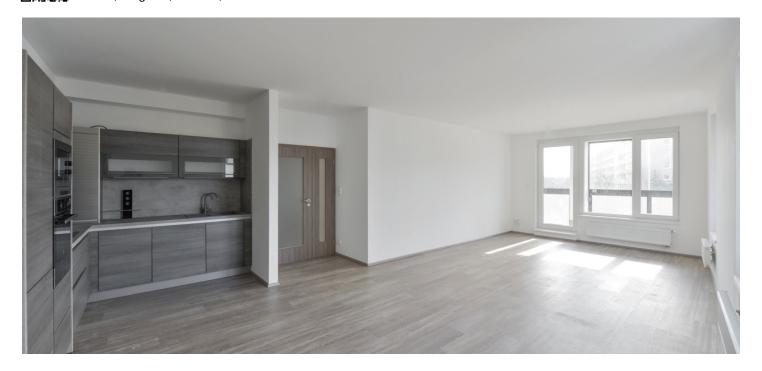

The interior includes a corner living room with a dining area and a fully fitted open plan kitchen, two separate bedrooms, a batroom incl. a bathtub, a toilet with a bidet shower, a storage room, and an entrance hall. The **enclosed balcony** is accessible from the living room and one bedroom.

Views of the green residential neighborhood, laminated floors, tiles, central heating, large windows, blinds, dishwasher, induction cooktop, microwave oven. One **garage parking** space is available at CZK 1500 per month. Service charges, water and heating bills plus garage maintenance: approximately CZK 5200 per month. Electricity is billed separately.