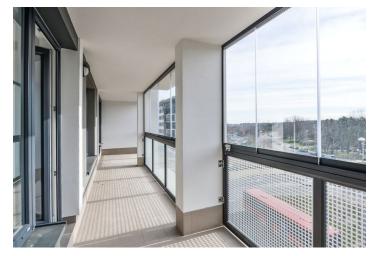

\* Area of the unit according to the Civil Code. The area consists of the sum total area of the entire unit bounded by perimeter walls.

Boasting a large, fully enclosed balcony (17 m²), this brand new 2-bedroom apartment is on the third floor in the newly built Prosek Park residential project with a landscaped courtyard garden and underground parking. Located in a quiet street just a min. walk from the local medical center and a bus stop, and a few min. walk from Střížkov metro station with full amenities in the area. Situated in close vicinity of the local forest park with sports facilities incl. tennis courts.

The interior includes a corner living room with a dining area and a fully fitted open plan kitchen, two separate bedrooms, a batroom incl. a bathtub, a toilet with a bidet shower, a storage room, and an entrance hall. The **enclosed balcony** is accessible from the living room and one bedroom.