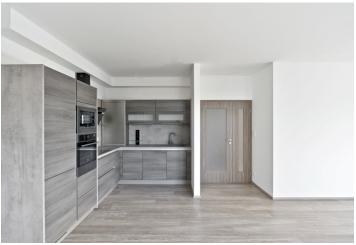

The interior includes a corner living room with a dining area and a fully fitted open plan kitchen, two separate bedrooms, a batroom incl. a bathtub, a toilet with a bidet shower, a storage room, and an entrance hall. The **enclosed balcony** is accessible from the living room and one bedroom.

Views of the green residential neighborhood, laminated floors, tiles, central heating, large windows, blinds, dishwasher, induction cooktop, microwave oven. One **garage parking** space is available at CZK 1500 per month. Service charges, water and heating bills plus garage maintenance: approximately CZK 5200 per month. Electricity is billed separately.