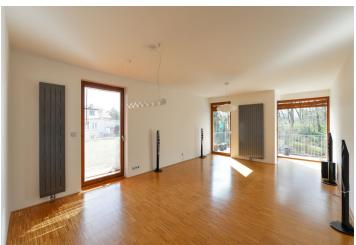

\* Area of the unit according to the Civil Code. The area consists of the sum total area of the entire unit bounded by perimeter walls.

Modern 3-bedroom 2-bathroom apartment with 3 balconies and views of a green park, on the third floor in a contemporary residence with a 24/7 reception and security, camera system, a lift, a sauna, a fitness room, a shared garden and underground parking. Located in a quiet residential area in Modřany, Prague 4, area with good connections to the city center and international schools, and with the VItava riverbank, tennis courts, cycling tracks and a golf course close by.

The apartment includes a living room with a fully fitted open plan kitchen and a dining area, a master bedroom with a walk-in closet and a bathroom (walk-in shower, toilet), two separate bedrooms, a family bathroom (bathtub, toilet), a utility room, and an entrance hall with built-in wardrobes. The living room has access to two balconies, and there is a shared balcony for two bedrooms.

Hardwood floors, tiles, security entry door, French windows, blinds, central gas heating, dishwasher, microwave oven, cellar. One garage parking space is included. Another parking space available for CZK 1500 / month. Service charges, water and heating bills are approx. CZK 4700 per month. Electricity in the amount of CZK 1.200 is billed separately.