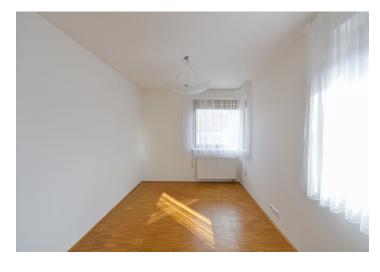

The apartment includes a living room with a fully fitted open plan kitchen and a dining area, a master bedroom with a walk-in closet and a bathroom (walk-in shower, toilet), two separate bedrooms, a family bathroom (bathtub, toilet), a utility room, and an entrance hall with built-in wardrobes. The living room has access to two balconies, and there is a shared balcony for two bedrooms.

Hardwood floors, tiles, security entry door, French windows, blinds, central gas heating, dishwasher, microwave oven, cellar. One garage parking space is included. Another parking space available for CZK 1500 / month. Service charges, water and heating bills are approx. CZK 4700 per month. Electricity in the amount of CZK 1.200 is billed separately.