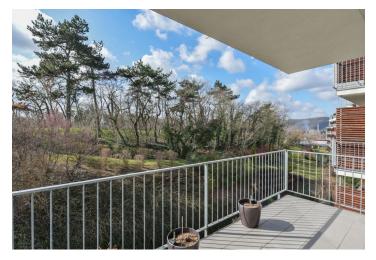

\* Area of the unit according to the Civil Code. The area consists of the sum total area of the entire unit bounded by perimeter walls.

Modern 3-bedroom 2-bathroom apartment with 3 balconies and views of a green park, on the third floor in a contemporary residence with a 24/7 reception and security, camera system, a lift, a sauna, a fitness room, a shared garden and underground parking. Located in a quiet residential area in Modřany, Prague 4, area with good connections to the city center and international schools, and with the VItava riverbank, tennis courts, cycling tracks and a golf course close by.

The apartment includes a living room with a fully fitted open plan kitchen and a dining area, a master bedroom with a walk-in closet and a bathroom (walk-in shower, toilet), two separate bedrooms, a family bathroom (bathtub, toilet), a utility room, and an entrance hall with built-in wardrobes. The living room has access to two balconies, and there is a shared balcony for two bedrooms.