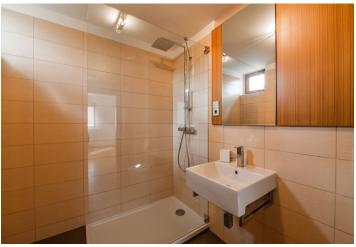

The apartment includes a living room with a fully fitted open plan kitchen and a dining area, a master bedroom with a walk-in closet and a bathroom (walk-in shower, toilet), two separate bedrooms, a family bathroom (bathtub, toilet), a utility room, and an entrance hall with built-in wardrobes. The living room has access to two balconies, and there is a shared balcony for two bedrooms.