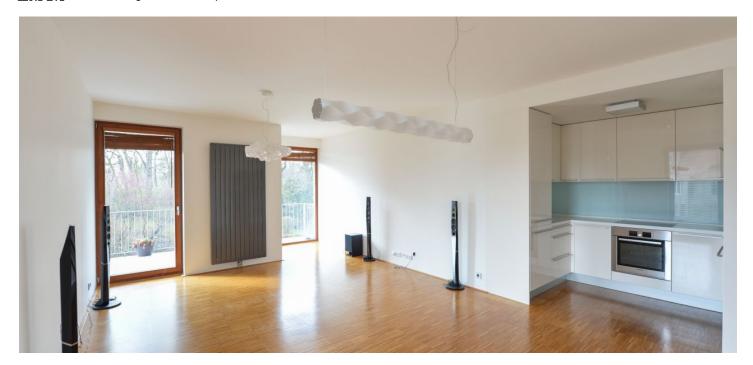

\* Area of the unit according to the Civil Code. The area consists of the sum total area of the entire unit bounded by perimeter walls.

Modern 3-bedroom 2-bathroom apartment with 3 balconies and views of a green park, on the third floor in a contemporary residence with a 24/7 reception and security, camera system, a lift, a sauna, a fitness room, a shared garden and underground parking. Located in a quiet residential area in Modřany, Prague 4, area with good connections to the city center and international schools, and with the VItava riverbank, tennis courts, cycling tracks and a golf course close by.

The apartment includes a living room with a fully fitted open plan kitchen and a dining area, a master bedroom with a walk-in closet and a bathroom (walk-in shower, toilet), two separate bedrooms, a family bathroom (bathtub, toilet), a utility room, and an entrance hall with built-in wardrobes. The living room has access to two balconies, and there is a shared balcony for two bedrooms.

Hardwood floors, tiles, security entry door, French windows, blinds, central gas heating, dishwasher, microwave oven, cellar. One garage parking space is included. Another parking space available for CZK 1500 / month. Service charges, water and heating bills are approx. CZK 4700 per month. Electricity in the amount of CZK 1.200 is billed separately.