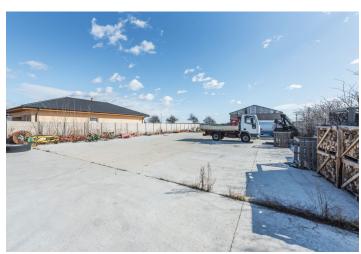

Sold

This large, flat building plot is located in a quiet area between newly built family houses in the village Kalinkovo.

The fence-in building plot with **all engineering networks** (water, sewerage, electricity, and gas) has a total area of 1,190 sq. m., measuring 22x51 meters. Easy access to the land is provided by an asphalt road. There are concrete panels on the plot that can be removed as necessary. The price in the current condition is  $\bigcirc$  93/sq. m. and, if removed, the price is  $\bigcirc$  97/sq. m.