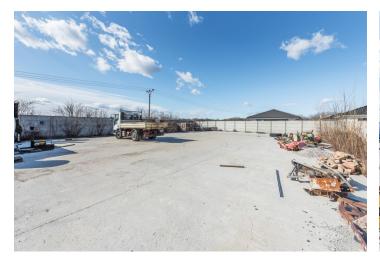

Sold

This large, flat building plot is located in a quiet area between newly built family houses in the village Kalinkovo.

The fence-in building plot with **all engineering networks** (water, sewerage, electricity, and gas) has a total area of 1,190 sq. m., measuring 22x51 meters. Easy access to the land is provided by an asphalt road. There are concrete panels on the plot that can be removed as necessary. The price in the current condition is  $\bigcirc$  93/sq. m. and, if removed, the price is  $\bigcirc$  97/sq. m.