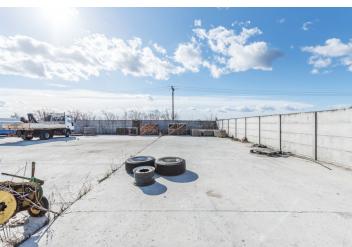

Sold

This large, flat building plot is located in a quiet area between newly built family houses in the village Kalinkovo.

The fence-in building plot with **all engineering networks** (water, sewerage, electricity, and gas) has a total area of 1,190 sq. m., measuring 22x51 meters. Easy access to the land is provided by an asphalt road. There are concrete panels on the plot that can be removed as necessary. The price in the current condition is  $\bigcirc$  93/sq. m. and, if removed, the price is  $\bigcirc$  97/sq. m.