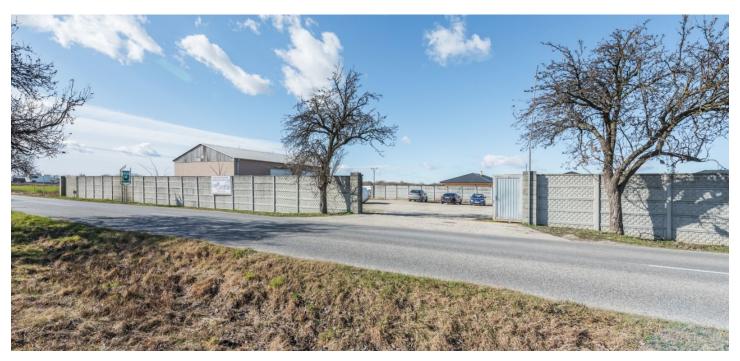

Sold

This large, flat building plot is located in a quiet area between newly built family houses in the village Kalinkovo.

The fence-in building plot with **all engineering networks** (water, sewerage, electricity, and gas) has a total area of 1,190 sq. m., measuring 22x51 meters. Easy access to the land is provided by an asphalt road. There are concrete panels on the plot that can be removed as necessary. The price in the current condition is  $\bigcirc$  93/sq. m. and, if removed, the price is  $\bigcirc$  97/sq. m.