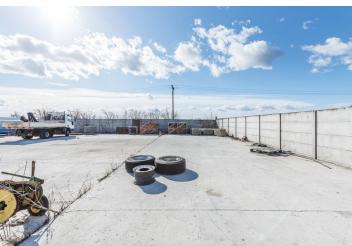

Sold

This large, flat building plot is located in a quiet area between newly built family houses in the village Kalinkovo.

The fence-in building plot with **all engineering networks** (water, sewerage, electricity, and gas) has a total area of 1,190 sq. m., measuring 22x51 meters. Easy access to the land is provided by an asphalt road. There are concrete panels on the plot that can be removed as necessary. The price in the current condition is  $\bigcirc$  93/sq. m. and, if removed, the price is  $\bigcirc$  97/sq. m.