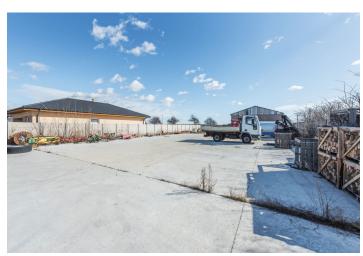

Sold

This large, flat building plot is located in a quiet area between newly built family houses in the village Kalinkovo.

The fence-in building plot with **all engineering networks** (water, sewerage, electricity, and gas) has a total area of 1,190 sq. m., measuring 22x51 meters. Easy access to the land is provided by an asphalt road. There are concrete panels on the plot that can be removed as necessary. The price in the current condition is  $\bigcirc$  93/sq. m. and, if removed, the price is  $\bigcirc$  97/sq. m.