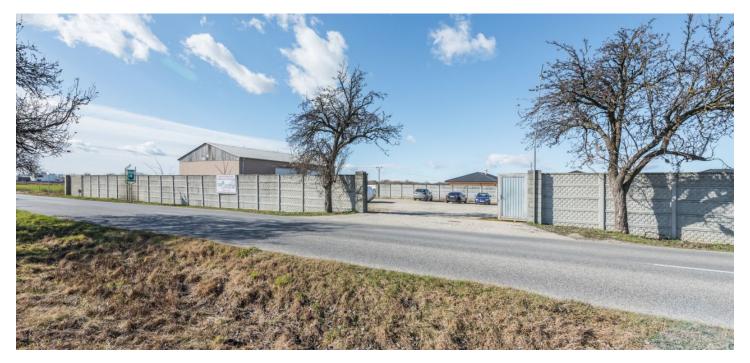

Sold

This large, flat building plot is located in a quiet area between newly built family houses in the village Kalinkovo.

The fence-in building plot with **all engineering networks** (water, sewerage, electricity, and gas) has a total area of 1,190 sq. m., measuring 22x51 meters. Easy access to the land is provided by an asphalt road. There are concrete panels on the plot that can be removed as necessary. The price in the current condition is  $\bigcirc$  93/sq. m. and, if removed, the price is  $\bigcirc$  97/sq. m.