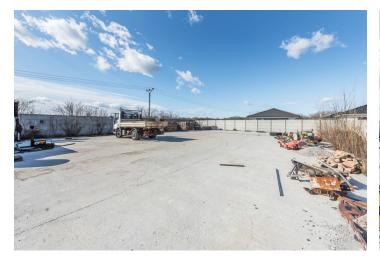

Sold

This large, flat building plot is located in a quiet area between newly built family houses in the village Kalinkovo.

The fence-in building plot with **all engineering networks** (water, sewerage, electricity, and gas) has a total area of 1,190 sq. m., measuring 22x51 meters. Easy access to the land is provided by an asphalt road. There are concrete panels on the plot that can be removed as necessary. The price in the current condition is  $\bigcirc$  93/sq. m. and, if removed, the price is  $\bigcirc$  97/sq. m.