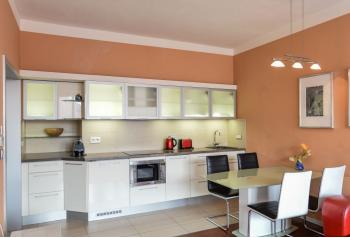

The layout consists of a living room with a kitchen, a bedroom with a balcony, a bathroom (bath with shower screen, sink, toilet), and a foyer.

The apartment has been reconstructed. Facilities include **wooden floors**, wooden windows with interior blinds, built-in storage spaces, a complete kitchen, a security entry door, or video intercom. The apartment comes with a separate cellar unit.