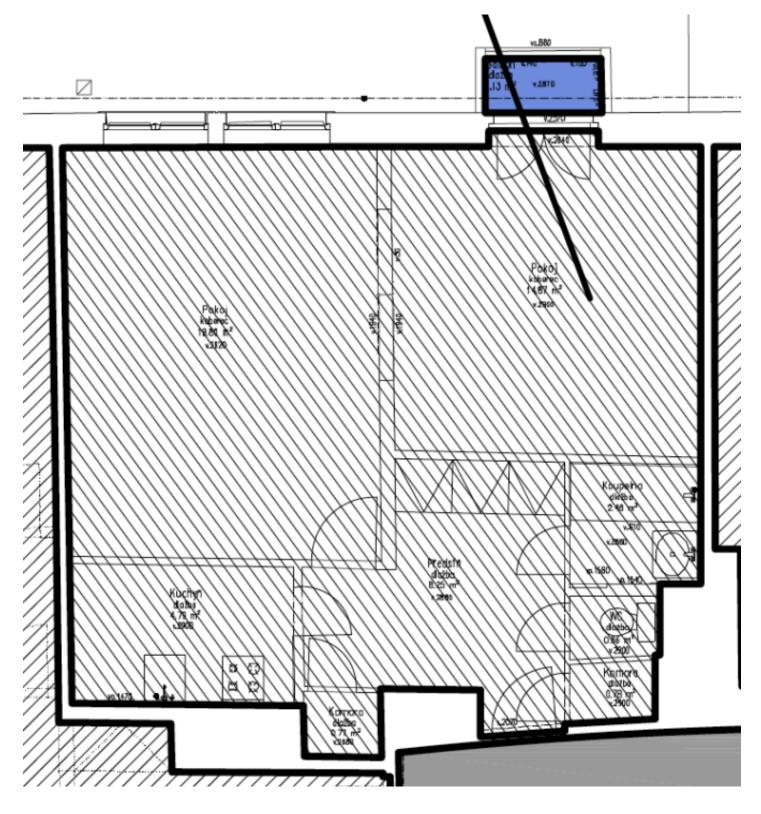

The layout consists of a living room with a kitchen, a bedroom with a balcony, a bathroom (bath with shower screen, sink, toilet), and a foyer.

The apartment has been reconstructed. Facilities include **wooden floors**, wooden windows with interior blinds, built-in storage spaces, a complete kitchen, a security entry door, or video intercom. The apartment comes with a separate cellar unit.

Interior 52.65 m², balcony 1.4 m², cellar 2.37 m²

In addition to regular property viewings, we also offer **real time video viewings** via WhatsApp, FaceTime, Messenger, Skype, and other apps.

Svoboda & Williams s.r.o. info@svoboda-williams.com www.svoboda-williams.com Prague +420 257 328 281 +420 724 551 238 Brno +420 543 250 711 +420 724 551 238 **Bratislava** +421 948 939 938 **PDF created** 23. 02. 2025, 07:02