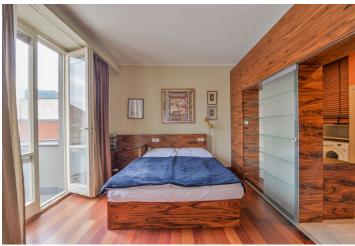

The layout consists of a living room with a kitchen, a bedroom with a balcony, a bathroom (bath with shower screen, sink, toilet), and a foyer.

The apartment has been reconstructed. Facilities include **wooden floors**, wooden windows with interior blinds, built-in storage spaces, a complete kitchen, a security entry door, or video intercom. The apartment comes with a separate cellar unit.