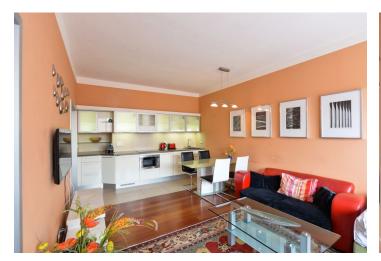

The layout consists of a living room with a kitchen, a bedroom with a balcony, a bathroom (bath with shower screen, sink, toilet), and a foyer.

The apartment has been reconstructed. Facilities include **wooden floors**, wooden windows with interior blinds, built-in storage spaces, a complete kitchen, a security entry door, or video intercom. The apartment comes with a separate cellar unit.