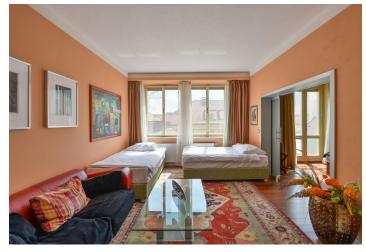

The layout consists of a living room with a kitchen, a bedroom with a balcony, a bathroom (bath with shower screen, sink, toilet), and a foyer.

The apartment has been reconstructed. Facilities include **wooden floors**, wooden windows with interior blinds, built-in storage spaces, a complete kitchen, a security entry door, or video intercom. The apartment comes with a separate cellar unit.