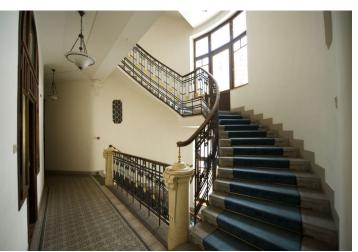

\* Area of the unit according to the Civil Code. The area consists of the sum total area of the entire unit bounded by perimeter walls.

Stylish living in one of the most lavish renovations in Prague. Spacious 2bedroom 2-bathroom split-level attic apartment with a terrace situated on the 5th floor of a beautifully restored Art Nouveau building with 24-hour reception and lift. Located steps from the Vltava riverbank, just a 2-minute walk via the prestigious Pařížská Street to Old Town Square. With meticulously preserved original features and nice finishes in the building, the historic meets the contemporary and helps emphasize the exceptional atmosphere of the location. The lower level consists of a tiled entry hall with built-in wardrobes, fully equipped kitchen, huge living room with fireplace and brick wall, bedrooms with built-in wardrobes, bathroom with bath tub, shower bathroom, storage room. Upstairs is a large gallery with a small kitchenette, terrace access, walk-in closet/study and storage space. Features include air-conditioning, wood parquet and tile floors, security blinds, washer, dryer, dishwasher, microwave, Internet and satellite TV connection, audio entry phone, alarm. A few minute walk to Staroměstská metro and trams. Gas and electricity are billed separately.