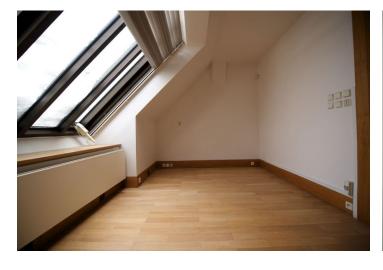

\* Area of the unit according to the Civil Code. The area consists of the sum total area of the entire unit bounded by perimeter walls.

Stylish living in one of the most lavish renovations in Prague. Spacious 2bedroom 2-bathroom split-level attic apartment with a terrace situated on the 5th floor of a beautifully restored Art Nouveau building with 24-hour reception and lift. Located steps from the Vltava riverbank, just a 2-minute walk via the prestigious Pařížská Street to Old Town Square. With meticulously preserved original features and nice finishes in the building, the historic meets the contemporary and helps emphasize the exceptional atmosphere of the location. The lower level consists of a tiled entry hall with built-in wardrobes, fully equipped kitchen, huge living room with fireplace and brick wall, bedrooms with built-in wardrobes, bathroom with bath tub, shower bathroom, storage room. Upstairs is a large gallery with a small kitchenette, terrace access, walk-in closet/study and storage space. Features include air-conditioning, wood parquet and tile floors, security blinds, washer, dryer, dishwasher, microwave, Internet and satellite TV connection, audio entry phone, alarm. A few minute walk to Staroměstská metro and trams. Gas and electricity are billed separately.