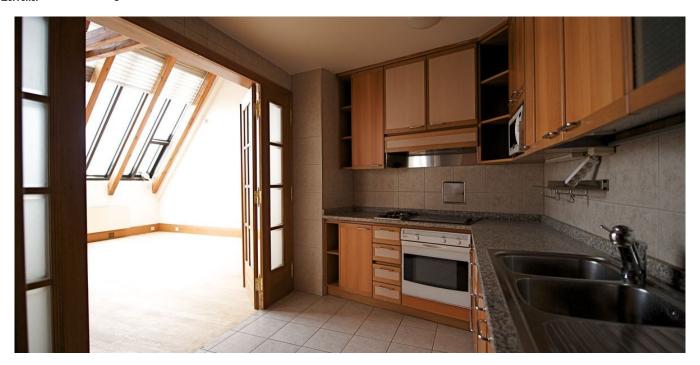

\* Area of the unit according to the Civil Code. The area consists of the sum total area of the entire unit bounded by perimeter walls.

Stylish living in one of the most lavish renovations in Prague. Spacious 2bedroom 2-bathroom split-level attic apartment with a terrace situated on the 5th floor of a beautifully restored Art Nouveau building with 24-hour reception and lift. Located steps from the Vltava riverbank, just a 2-minute walk via the prestigious Pařížská Street to Old Town Square. With meticulously preserved original features and nice finishes in the building, the historic meets the contemporary and helps emphasize the exceptional atmosphere of the location. The lower level consists of a tiled entry hall with built-in wardrobes, fully equipped kitchen, huge living room with fireplace and brick wall, bedrooms with built-in wardrobes, bathroom with bath tub, shower bathroom, storage room. Upstairs is a large gallery with a small kitchenette, terrace access, walk-in closet/study and storage space. Features include air-conditioning, wood parquet and tile floors, security blinds, washer, dryer, dishwasher, microwave, Internet and satellite TV connection, audio entry phone, alarm. A few minute walk to Staroměstská metro and trams. Gas and electricity are billed separately.