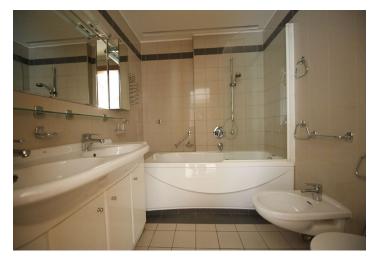

\* Area of the unit according to the Civil Code. The area consists of the sum total area of the entire unit bounded by perimeter walls.

Stylish living in one of the most lavish renovations in Prague. Spacious 2bedroom 2-bathroom split-level attic apartment with a terrace situated on the 5th floor of a beautifully restored Art Nouveau building with 24-hour reception and lift. Located steps from the Vltava riverbank, just a 2-minute walk via the prestigious Pařížská Street to Old Town Square. With meticulously preserved original features and nice finishes in the building, the historic meets the contemporary and helps emphasize the exceptional atmosphere of the location. The lower level consists of a tiled entry hall with built-in wardrobes, fully equipped kitchen, huge living room with fireplace and brick wall, bedrooms with built-in wardrobes, bathroom with bath tub, shower bathroom, storage room. Upstairs is a large gallery with a small kitchenette, terrace access, walk-in closet/study and storage space. Features include air-conditioning, wood parquet and tile floors, security blinds, washer, dryer, dishwasher, microwave, Internet and satellite TV connection, audio entry phone, alarm. A few minute walk to Staroměstská metro and trams. Gas and electricity are billed separately.