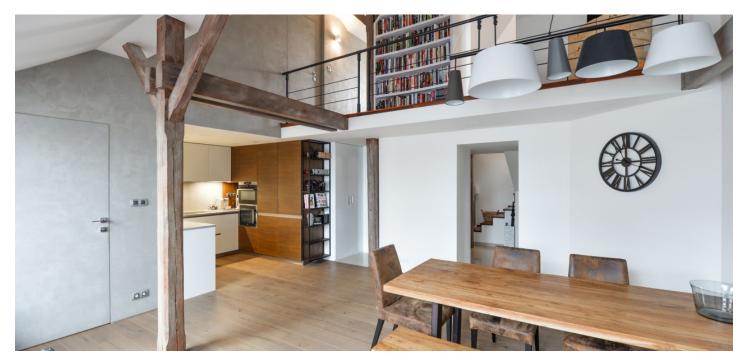

\* Area of the unit according to the Civil Code. The area consists of the sum total area of the entire unit bounded by perimeter walls.

Boasting a 33 m<sup>2</sup> terrace providing beautiful unobstructed views of the city including the Prague Castle and Petřín Hill, this is a fully air-conditioned, furnished 2-bedroom 2-bathroom split-level attic flat with a large gallery. Situated on the 6th floor of a grand renovated residential building with a lift, on Vinohradská street right opposite the Czech Radio building, just steps from the popular Riegrovy Sady Park and Wenceslas Square with access to all three Prague metro lines and full amenities within easy reach.

The lower level features an open plan living room with a fully fitted kitchen and a dining area, 2 bedrooms, both with a **fitted walk-in closet**, a bathroom with a **massage bath** and a toilet, and an entrance hall with built-in wardrobes. The upper floor includes a spacious open **gallery** currently used as an office, a shower room with a toilet, and access to a private **terrace**.

Top standard furniture and equipment, hardwood floors, tiles, security entry door, automatic skylights, blackout blinds, gas boiler, induction cooktop, dishwasher, wine fridge, quality bathroom fixtures (incl. heated toilets / bidets), TV, garden furniture. Lift to the 5th floor. Service charges and deposits for utilities are billed separately. Available from May, 2021.