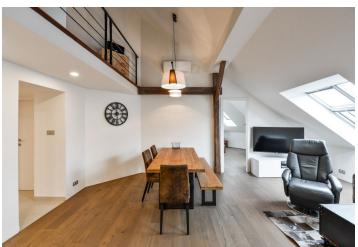

\* Area of the unit according to the Civil Code. The area consists of the sum total area of the entire unit bounded by perimeter walls.

Boasting a 33 m<sup>2</sup> terrace providing beautiful unobstructed views of the city including the Prague Castle and Petřín Hill, this is a fully air-conditioned, furnished 2-bedroom 2-bathroom split-level attic flat with a large gallery. Situated on the 6th floor of a grand renovated residential building with a lift, on Vinohradská street right opposite the Czech Radio building, just steps from the popular Riegrovy Sady Park and Wenceslas Square with access to all three Prague metro lines and full amenities within easy reach.

The lower level features an open plan living room with a fully fitted kitchen and a dining area, 2 bedrooms, both with a **fitted walk-in closet**, a bathroom with a **massage bath** and a toilet, and an entrance hall with built-in wardrobes. The upper floor includes a spacious open **gallery** currently used as an office, a shower room with a toilet, and access to a private **terrace**.