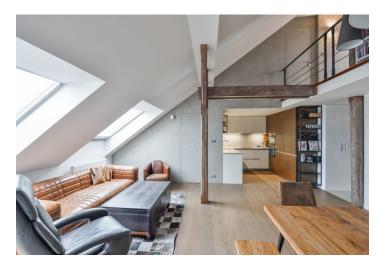

\* Area of the unit according to the Civil Code. The area consists of the sum total area of the entire unit bounded by perimeter walls.

Boasting a 33 m<sup>2</sup> terrace providing beautiful unobstructed views of the city including the Prague Castle and Petřín Hill, this is a fully air-conditioned, furnished 2-bedroom 2-bathroom split-level attic flat with a large gallery. Situated on the 6th floor of a grand renovated residential building with a lift, on Vinohradská street right opposite the Czech Radio building, just steps from the popular Riegrovy Sady Park and Wenceslas Square with access to all three Prague metro lines and full amenities within easy reach.

The lower level features an open plan living room with a fully fitted kitchen and a dining area, 2 bedrooms, both with a **fitted walk-in closet**, a bathroom with a **massage bath** and a toilet, and an entrance hall with built-in wardrobes. The upper floor includes a spacious open **gallery** currently used as an office, a shower room with a toilet, and access to a private **terrace**.