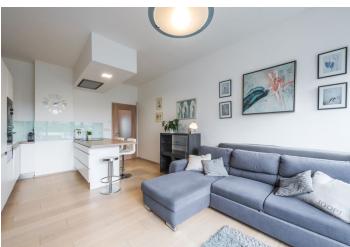

The interior of the apartment consists of a living room with a balcony, a kitchen and a dining area, 2 bedrooms, an en-suite bathroom with a shower and a sink, a central bathroom with a bathtub and sink, a guest toilet, and a spacious entrance hall with a built-in wardrobe.

The facilities include wooden floating floors, large-format tiles, **triple-glazed** wooden windows with exterior and interior blinds, a fully equipped kitchen with Elektrolux appliances, underfloor heating throughout the apartment connected to the central boiler room, ceilings with spotlights in the bathrooms, a security system, an intercom, and a security entry door. The **ceiling height is 3 m, the height of the door panel – 2.2 m**. The purchase price includes a **cellar and 1 parking space in the underground garage**.