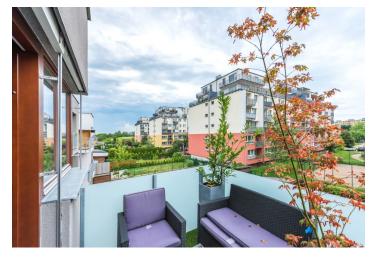

\* Area of the unit according to the Civil Code. The area consists of the sum total area of the entire unit bounded by perimeter walls.

This south-facing apartment with a rooftop terrace and a balcony is located on the top floor of a villa with only 6 units. The residential project with underground garages is located at the end of a cul-de-sac, in a neighborhood with full civic amenities and good transport links to the city center thanks to the nearby Střížkov metro station.

Interior 76.5 m<sup>2</sup>, rooftop terrace 104.55 m<sup>2</sup>, balcony 5.95 m<sup>2</sup>, cellar 4 m<sup>2</sup>.