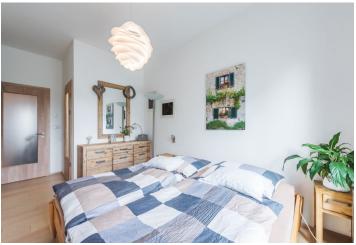

The interior of the apartment consists of a living room with a balcony, a kitchen and a dining area, 2 bedrooms, an en-suite bathroom with a shower and a sink, a central bathroom with a bathtub and sink, a guest toilet, and a spacious entrance hall with a built-in wardrobe.

The facilities include wooden floating floors, large-format tiles, **triple-glazed** wooden windows with exterior and interior blinds, a fully equipped kitchen with Elektrolux appliances, underfloor heating throughout the apartment connected to the central boiler room, ceilings with spotlights in the bathrooms, a security system, an intercom, and a security entry door. The **ceiling height is 3 m, the height of the door panel – 2.2 m**. The purchase price includes a **cellar and 1 parking space in the underground garage**.