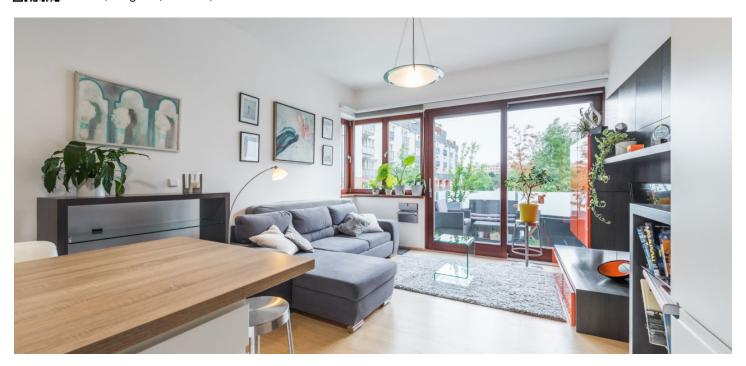

\* Area of the unit according to the Civil Code. The area consists of the sum total area of the entire unit bounded by perimeter walls.

This south-facing apartment with a rooftop terrace and a balcony is located on the top floor of a villa with only 6 units. The residential project with underground garages is located at the end of a cul-de-sac, in a neighborhood with full civic amenities and good transport links to the city center thanks to the nearby Střížkov metro station.

The interior of the apartment consists of a living room with a balcony, a kitchen and a dining area, 2 bedrooms, an en-suite bathroom with a shower and a sink, a central bathroom with a bathtub and sink, a guest toilet, and a spacious entrance hall with a built-in wardrobe.

The facilities include wooden floating floors, large-format tiles, **triple-glazed** wooden windows with exterior and interior blinds, a fully equipped kitchen with Elektrolux appliances, underfloor heating throughout the apartment connected to the central boiler room, ceilings with spotlights in the bathrooms, a security system, an intercom, and a security entry door. The **ceiling height is 3 m, the height of the door panel – 2.2 m**. The purchase price includes a **cellar and 1 parking space in the underground garage**.