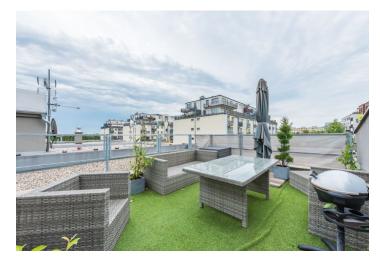

\* Area of the unit according to the Civil Code. The area consists of the sum total area of the entire unit bounded by perimeter walls.

This south-facing apartment with a rooftop terrace and a balcony is located on the top floor of a villa with only 6 units. The residential project with underground garages is located at the end of a cul-de-sac, in a neighborhood with full civic amenities and good transport links to the city center thanks to the nearby Střížkov metro station.

Interior 76.5 m<sup>2</sup>, rooftop terrace 104.55 m<sup>2</sup>, balcony 5.95 m<sup>2</sup>, cellar 4 m<sup>2</sup>.