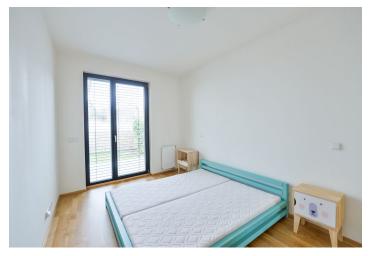

The interior features a living room with a fully fitted open plan kitchen and a dining area, one bedroom, a bathroom (bathtub with a shower screen, toilet), a storage room, and an entrance hall. The terrace / garden is accessible from both the living room and the bedroom.