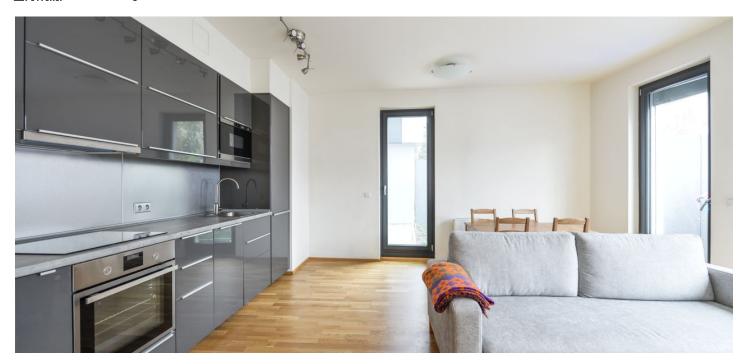

The interior features a living room with a fully fitted open plan kitchen and a dining area, one bedroom, a bathroom (bathtub with a shower screen, toilet), a storage room, and an entrance hall. The terrace / garden is accessible from both the living room and the bedroom.

Wooden floors, tiles, security entry door, French windows, automatic external blinds, central heating, washer, dishwasher, microwave oven, video entry phone, cellar. One on-site garage parking space is included. Deposit for service charges, water and heating is CZK 3000 per month. Electricity is billed separately. Unfurnished despite the photos. Available from July 2020.