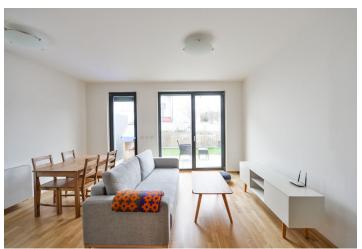

The interior features a living room with a fully fitted open plan kitchen and a dining area, one bedroom, a bathroom (bathtub with a shower screen, toilet), a storage room, and an entrance hall. The terrace / garden is accessible from both the living room and the bedroom.