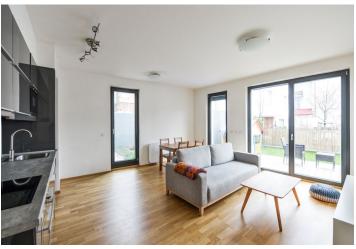

\* Area of the unit according to the Civil Code. The area consists of the sum total area of the entire unit bounded by perimeter walls.

Benefiting from a terrace and a small private garden, this unfurnished 1bedroom flat is on the first floor of the contemporary WhiteGray Residence. Located in a quiet residential area of Podolí, in close vicinity of the Vltava riverbank, Kavčí Hory Park and the Arkády Pankrác shopping mall. Great connection to the city center, a few bus stops to Budějovická metro station (bus stop steps from the building). Within easy reach of numerous sports facilities incl. the Podolí and Žluté lázně swimming pools, bike and in-line trails and Hamr sports center.

The interior features a living room with a fully fitted open plan kitchen and a dining area, one bedroom, a bathroom (bathtub with a shower screen, toilet), a storage room, and an entrance hall. The terrace / garden is accessible from both the living room and the bedroom.

Wooden floors, tiles, security entry door, French windows, automatic external blinds, central heating, washer, dishwasher, microwave oven, video entry phone, cellar. One on-site garage parking space is included. Deposit for service charges, water and heating is CZK 3000 per month. Electricity is billed separately. Unfurnished despite the photos. Available from July 2020.