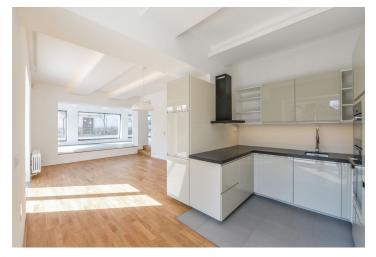

The interior features a living room a fully fitted open plan kitchen, a dining area and **terrace** access, a large adjacent **winter garden**, two separate bedrooms, a full bathroom, an additional separate toilet with a utility room, and an entrance hall with built-in wardrobes.

Preserved original details, large windows, solid wood parquet floors, large format tiles, security entry door, central heating, dishwasher, microwave oven, alarm, video entry phone, cellar, automatic irrigation in the garden, automatic gate. A parking spot on the plot is included.