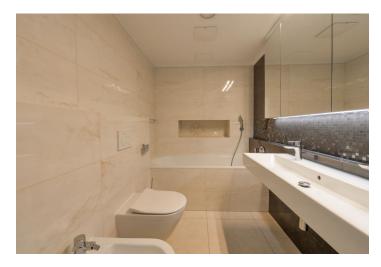

The interior features a living room a fully fitted open plan kitchen, a dining area and **terrace** access, a large adjacent **winter garden**, two separate bedrooms, a full bathroom, an additional separate toilet with a utility room, and an entrance hall with built-in wardrobes.