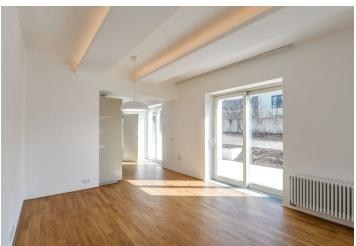

The interior features a living room a fully fitted open plan kitchen, a dining area and **terrace** access, a large adjacent **winter garden**, two separate bedrooms, a full bathroom, an additional separate toilet with a utility room, and an entrance hall with built-in wardrobes.

Preserved original details, large windows, solid wood parquet floors, large format tiles, security entry door, central heating, dishwasher, microwave oven, alarm, video entry phone, cellar, automatic irrigation in the garden, automatic gate. A parking spot on the plot is included.