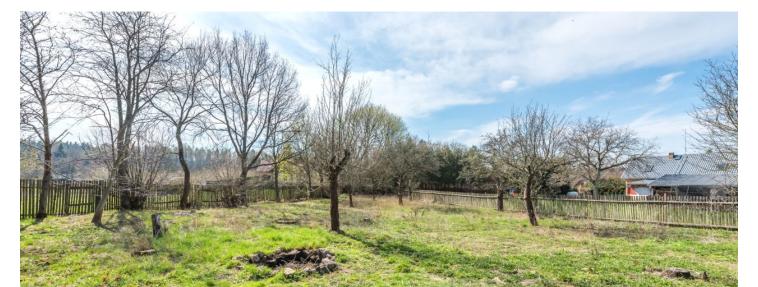

PDF created 20. 02. 2025, 21:22

Land

1142 m², Praha-západ, Jílové u Prahy, Skalsko

 Price per sq. m.
 1 839 CZK

 Total area
 1142 m²

Land type Housing
Reference number 32083

This slightly sloping 1,142 sq. m. plot is located in a small village near Jílové u Prahy, 20 kilometers from the center of Prague and near the Chotouň ski area. The beautiful wooded landscape of Dolní Posázaví is part of the Central Bohemia Nature Park.

Sold

Currently, there are fruit trees on the plot. It is possible to build a family house suitabe as a permanent residence or a vacation home. The maximum built-up area is 20% (plus a paved area), the house can have a ground floor, 1st floor, and an attic. Utility networks are found on the driveway (about 40 meters long off the road), which is on municipal land. The property is surrounded by the gardens of neighboring houses.

Total area 1.142 m<sup>2</sup>.