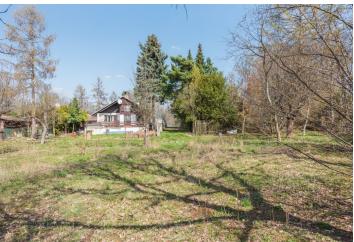

Sold

Currently, there are fruit trees on the plot. It is possible to build a family house suitabe as a permanent residence or a vacation home. The maximum built-up area is 20% (plus a paved area), the house can have a ground floor, 1st floor, and an attic. Utility networks are found on the driveway (about 40 meters long off the road), which is on municipal land. The property is surrounded by the gardens of neighboring houses.

There is a bus stop just a few meters from the plot. Jílové u Prahy, with full civic amenities (kindergarten, elementary school, shops, cafes, doctors, museum), is less than a 10-minute bus ride away. There are also suburban buses. The village is surrounded by deep forests and meadows where rare orchids grow. In the past, the area was renowned for its gold deposits, and nowadays there is a hiking trail around the former tunnel.