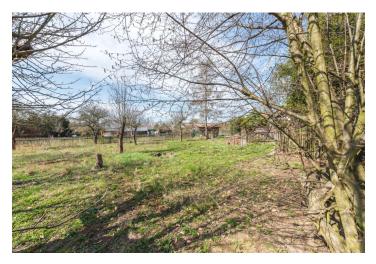

Sold

Currently, there are fruit trees on the plot. It is possible to build a family house suitabe as a permanent residence or a vacation home. The maximum built-up area is 20% (plus a paved area), the house can have a ground floor, 1st floor, and an attic. Utility networks are found on the driveway (about 40 meters long off the road), which is on municipal land. The property is surrounded by the gardens of neighboring houses.