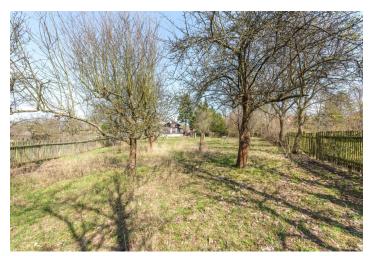

PDF created 20. 02. 2025, 21:22

Land

1142 m², Praha-západ, Jílové u Prahy, Skalsko

 Price per sq. m.
 1 839 CZK

 Total area
 1142 m²

Land type Housing
Reference number 32083

This slightly sloping 1,142 sq. m. plot is located in a small village near Jílové u Prahy, 20 kilometers from the center of Prague and near the Chotouň ski area. The beautiful wooded landscape of Dolní Posázaví is part of the Central Bohemia Nature Park.

Sold

Currently, there are fruit trees on the plot. It is possible to build a family house suitabe as a permanent residence or a vacation home. The maximum built-up area is 20% (plus a paved area), the house can have a ground floor, 1st floor, and an attic. Utility networks are found on the driveway (about 40 meters long off the road), which is on municipal land. The property is surrounded by the gardens of neighboring houses.