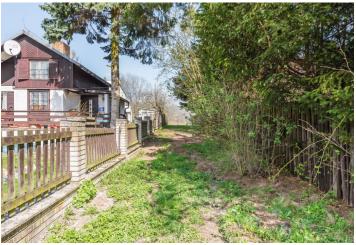

PDF created 20. 02. 2025, 21:22

Land

1142 m², Praha-západ, Jílové u Prahy, Skalsko

 Price per sq. m.
 1 839 CZK

 Total area
 1142 m²

Land type Housing
Reference number 32083

This slightly sloping 1,142 sq. m. plot is located in a small village near Jílové u Prahy, 20 kilometers from the center of Prague and near the Chotouň ski area. The beautiful wooded landscape of Dolní Posázaví is part of the Central Bohemia Nature Park.

Sold

Currently, there are fruit trees on the plot. It is possible to build a family house suitabe as a permanent residence or a vacation home. The maximum built-up area is 20% (plus a paved area), the house can have a ground floor, 1st floor, and an attic. Utility networks are found on the driveway (about 40 meters long off the road), which is on municipal land. The property is surrounded by the gardens of neighboring houses.

There is a bus stop just a few meters from the plot. Jílové u Prahy, with full civic amenities (kindergarten, elementary school, shops, cafes, doctors, museum), is less than a 10-minute bus ride away. There are also suburban buses. The village is surrounded by deep forests and meadows where rare orchids grow. In the past, the area was renowned for its gold deposits, and nowadays there is a hiking trail around the former tunnel.