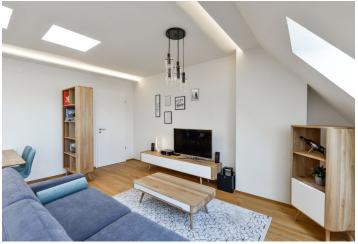

The interior features a spacious living room with a fully fitted open plan kitchen and a dining area, one bedroom, a bathroom with a bathtub, a separate toilet, a fitted **walk-in closet**, and an entrance hall with storage.

Quality equipment and finishes, **hardwood floors**, large format tiling, light tunnels, gas boiler, dishwasher, induction cooktop, microwave oven, kitchenware, TV, **cellar**. A **parking space for a motorcycle** is available in the courtyard of the building at CZK 800/month. Service charges and utilities are billed separately.