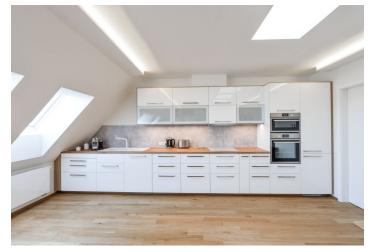

The interior features a spacious living room with a fully fitted open plan kitchen and a dining area, one bedroom, a bathroom with a bathtub, a separate toilet, a fitted **walk-in closet**, and an entrance hall with storage.

Quality equipment and finishes, **hardwood floors**, large format tiling, light tunnels, gas boiler, dishwasher, induction cooktop, microwave oven, kitchenware, TV, **cellar**. A **parking space for a motorcycle** is available in the courtyard of the building at CZK 800/month. Service charges and utilities are billed separately.