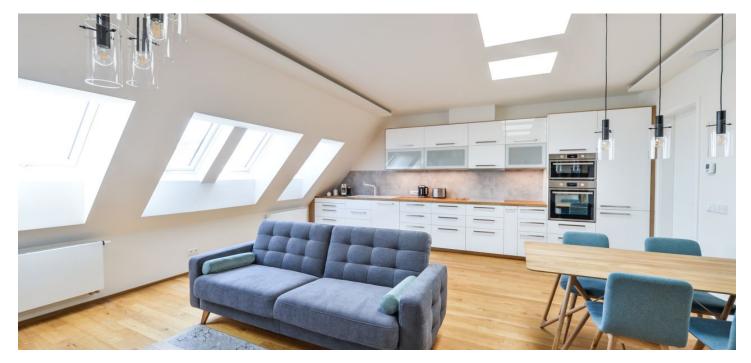

The interior features a spacious living room with a fully fitted open plan kitchen and a dining area, one bedroom, a bathroom with a bathtub, a separate toilet, a fitted **walk-in closet**, and an entrance hall with storage.

Quality equipment and finishes, **hardwood floors**, large format tiling, light tunnels, gas boiler, dishwasher, induction cooktop, microwave oven, kitchenware, TV, **cellar**. A **parking space for a motorcycle** is available in the courtyard of the building at CZK 800/month. Service charges and utilities are billed separately.