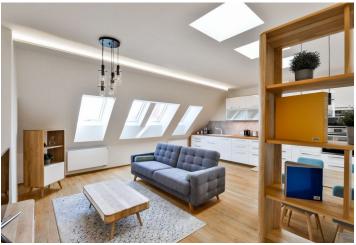

\* Area of the unit according to the Civil Code. The area consists of the sum total area of the entire unit bounded by perimeter walls.

Fully furnished 1-bedroom attic apartment on the top 8th floor of a completely renovated residential building with a lift, camera system and courtyard parking. Located in a quiet street on the border of Žižkov and Vinohrady neighborhoods, within easy reach of the city center and a broad range of amenities in the area. Within walking distance of the Atrium Flora shopping mall, Flora and Jiřího z Poděbrad metro stations, and several large parks including Riegrovy Sady and Parukářka Parks.

The interior features a spacious living room with a fully fitted open plan kitchen and a dining area, one bedroom, a bathroom with a bathtub, a separate toilet, a fitted **walk-in closet**, and an entrance hall with storage.

Quality equipment and finishes, **hardwood floors**, large format tiling, light tunnels, gas boiler, dishwasher, induction cooktop, microwave oven, kitchenware, TV, **cellar**. A **parking space for a motorcycle** is available in the courtyard of the building at CZK 800/month. Service charges and utilities are billed separately.