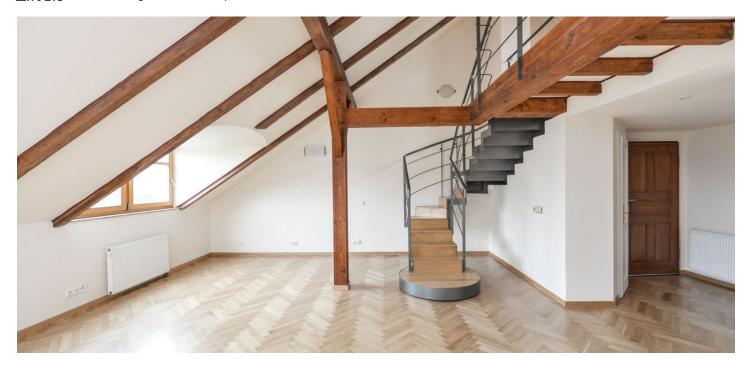

\* Area of the unit according to the Civil Code. The area consists of the sum total area of the entire unit bounded by perimeter walls.

Comfortable 2-bedroom 2-bathroom split-level attic flat with a large gallery, a balcony and a view of the lovely Riegrovy sady park, situated on the top sixth floor of a meticulously renovated Art Nouveau building with a lift and a nice courtyard garden. Quiet location in the immediate vicinity of the Riegrovy sady park, just a ten minute walk to Wenceslas Square with access to all three Prague metro lines.

The flat has a spacious living room, a fully fitted kitchen with utility room, two separate bedrooms with a shared balcony facing south towards the courtyard, a large air-conditioned gallery overlooking the living area (can be used as a study or third bedroom), two bathrooms (walk-in shower / bathtub, sink, bidet, toilet), storage room, and a small walk-in closet.

Solid wood parquet floors, plenty of storage / built-in wardrobes, security entry door, some vertical windows, blinds, washer, dryer, dishwasher, microwave oven, telephone, satellite connection, WiFi, cellar. Cleaning available for an additional fee. Short term possible for higher rent that includes weekly cleaning and changing of linen. Common building charges and utilities CZK 7000/month + VAT.