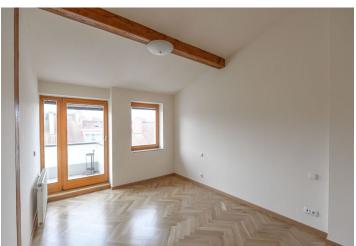

\* Area of the unit according to the Civil Code. The area consists of the sum total area of the entire unit bounded by perimeter walls.

Comfortable 2-bedroom 2-bathroom split-level attic flat with a large gallery, a balcony and a view of the lovely Riegrovy sady park, situated on the top sixth floor of a meticulously renovated Art Nouveau building with a lift and a nice courtyard garden. Quiet location in the immediate vicinity of the Riegrovy sady park, just a ten minute walk to Wenceslas Square with access to all three Prague metro lines.

The flat has a spacious living room, a fully fitted kitchen with utility room, two separate bedrooms with a shared balcony facing south towards the courtyard, a large air-conditioned gallery overlooking the living area (can be used as a study or third bedroom), two bathrooms (walk-in shower / bathtub, sink, bidet, toilet), storage room, and a small walk-in closet.

Solid wood parquet floors, plenty of storage / built-in wardrobes, security entry door, some vertical windows, blinds, washer, dryer, dishwasher, microwave oven, telephone, satellite connection, WiFi, cellar. Cleaning available for an additional fee. Short term possible for higher rent that includes weekly cleaning and changing of linen. Common building charges and utilities CZK 7000/month + VAT.