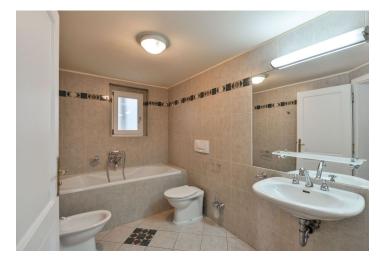

The flat has a spacious living room, a fully fitted kitchen with utility room, two separate bedrooms with a shared balcony facing south towards the courtyard, a large air-conditioned gallery overlooking the living area (can be used as a study or third bedroom), two bathrooms (walk-in shower / bathtub, sink, bidet, toilet), storage room, and a small walk-in closet.