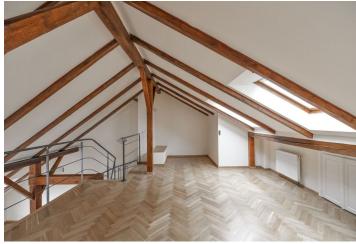

\* Area of the unit according to the Civil Code. The area consists of the sum total area of the entire unit bounded by perimeter walls.

Comfortable 2-bedroom 2-bathroom split-level attic flat with a large gallery, a balcony and a view of the lovely Riegrovy sady park, situated on the top sixth floor of a meticulously renovated Art Nouveau building with a lift and a nice courtyard garden. Quiet location in the immediate vicinity of the Riegrovy sady park, just a ten minute walk to Wenceslas Square with access to all three Prague metro lines.

The flat has a spacious living room, a fully fitted kitchen with utility room, two separate bedrooms with a shared balcony facing south towards the courtyard, a large air-conditioned gallery overlooking the living area (can be used as a study or third bedroom), two bathrooms (walk-in shower / bathtub, sink, bidet, toilet), storage room, and a small walk-in closet.

Solid wood parquet floors, plenty of storage / built-in wardrobes, security entry door, some vertical windows, blinds, washer, dryer, dishwasher, microwave oven, telephone, satellite connection, WiFi, cellar. Cleaning available for an additional fee. Short term possible for higher rent that includes weekly cleaning and changing of linen. Common building charges and utilities CZK 7000/month + VAT.