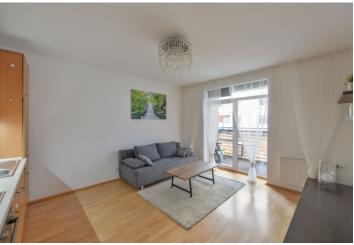

\* Area of the unit according to the Civil Code. The area consists of the sum total area of the entire unit bounded by perimeter walls.

This is a fully furnished 1-bedroom flat with a balcony on the second floor of a modern residential building with a 24/7 reception, camera system and underground parking in Vysočany, Prague 9. Located in close vicinity of the English College in Prague and a few min. walk from the Podviní Park, in an area with full amenities and quick connection to the city center - just moments from Vysočanská metro station and trams, within walking distance of the Fenix shopping mall.

The interior features a living room with a fully fitted open plan kitchen and a balcony facing a quiet green courtyard, one bedroom with built-in wardrobes, a bathroom incl. a bathtub, a separate toilet, a fitted walk-in closet, and an entrance hall.

Solid wood parquet floors, tiles, security entry door, central heating, blinds, sofabed, washing machine, dishwasher, microwave oven, TV, garden furniture, chip entry to the building, lift. Service charges, water and heating: approx. CZK 3050 per month. Electricity is billed separately (transfer to the tenant).