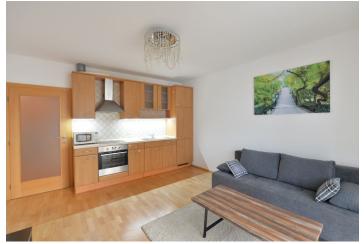

The interior features a living room with a fully fitted open plan kitchen and a balcony facing a quiet green courtyard, one bedroom with built-in wardrobes, a bathroom incl. a bathtub, a separate toilet, a fitted walk-in closet, and an entrance hall.

Solid wood parquet floors, tiles, security entry door, central heating, blinds, sofabed, washing machine, dishwasher, microwave oven, TV, garden furniture, chip entry to the building, lift. Service charges, water and heating: approx. CZK 3050 per month. Electricity is billed separately (transfer to the tenant).