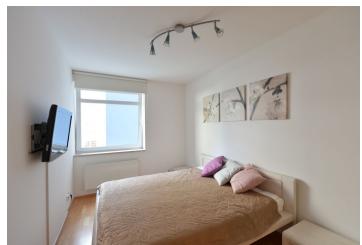

The interior features a living room with a fully fitted open plan kitchen and a balcony facing a quiet green courtyard, one bedroom with built-in wardrobes, a bathroom incl. a bathtub, a separate toilet, a fitted walk-in closet, and an entrance hall.

Solid wood parquet floors, tiles, security entry door, central heating, blinds, sofabed, washing machine, dishwasher, microwave oven, TV, garden furniture, chip entry to the building, lift. Service charges, water and heating: approx. CZK 3050 per month. Electricity is billed separately (transfer to the tenant).