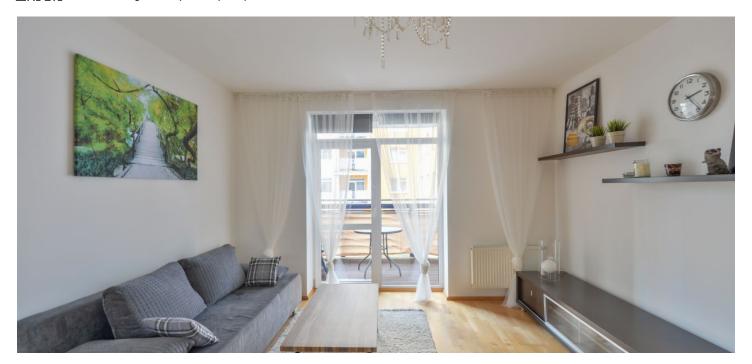

The interior features a living room with a fully fitted open plan kitchen and a balcony facing a quiet green courtyard, one bedroom with built-in wardrobes, a bathroom incl. a bathtub, a separate toilet, a fitted walk-in closet, and an entrance hall.

Solid wood parquet floors, tiles, security entry door, central heating, blinds, sofabed, washing machine, dishwasher, microwave oven, TV, garden furniture, chip entry to the building, lift. Service charges, water and heating: approx. CZK 3050 per month. Electricity is billed separately (transfer to the tenant).