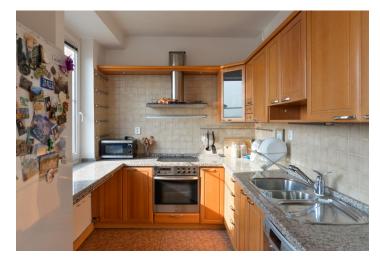

The sunny interior includes a living room with a fully fitted open plan kitchen, one bedroom with a study area and access to the **enclosed balcony**, a bathroom with a bathtub, a separate toilet, a fitted **walk-in closet**, a utility room, and an entrance hall with built-in wardrobes. The apartment faces southwest.

High-quality materials used in the kitchen, window sills, and floor - **granite** and **marble**, **hardwood parquet floors**, tiles, security entry door, large windows, blinds, insect nets, AEG washer and dishwasher, Liebherr fridge/freezer, Miele oven, microwave oven, TV, satellite reception. Possible to rent unfurnished.