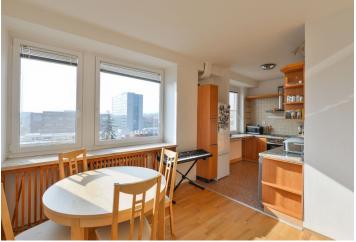

The sunny interior includes a living room with a fully fitted open plan kitchen, one bedroom with a study area and access to the **enclosed balcony**, a bathroom with a bathtub, a separate toilet, a fitted **walk-in closet**, a utility room, and an entrance hall with built-in wardrobes. The apartment faces southwest.