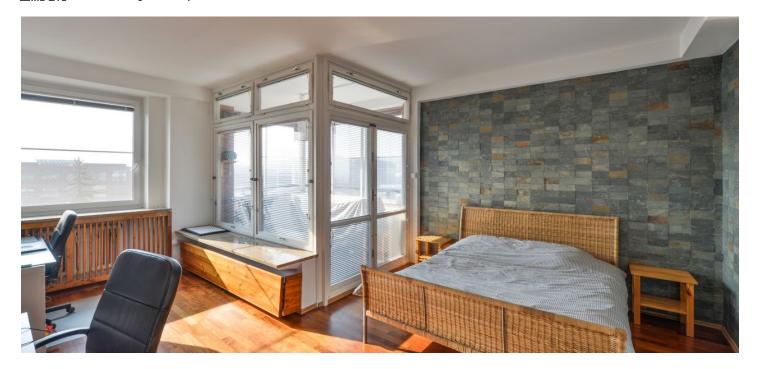

The sunny interior includes a living room with a fully fitted open plan kitchen, one bedroom with a study area and access to the **enclosed balcony**, a bathroom with a bathtub, a separate toilet, a fitted **walk-in closet**, a utility room, and an entrance hall with built-in wardrobes. The apartment faces southwest.

High-quality materials used in the kitchen, window sills, and floor - **granite** and **marble**, **hardwood parquet floors**, tiles, security entry door, large windows, blinds, insect nets, AEG washer and dishwasher, Liebherr fridge/freezer, Miele oven, microwave oven, TV, satellite reception. Possible to rent unfurnished.