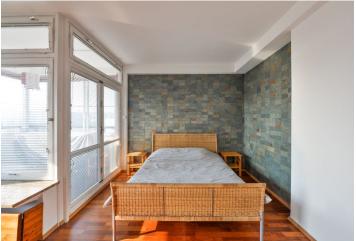

\* Area of the unit according to the Civil Code. The area consists of the sum total area of the entire unit bounded by perimeter walls.

Benefiting from excellent panoramic views of Prague, this fully furnished, move-in ready apartment with an enclosed glassed balcony is on the 8th floor of a well-maintained modern building with an elevator. Located in the attractive Dejvice residential area within walking distance of the Dejvická metro station, mere steps from the Czech Technical University campus, within easy reach of full amenities and Stromovka Park, and convenient to the airport and numerous international schools. Just a few steps from the building is a bus stop with connections the to Hradčanská metro station (7 min.).

The sunny interior includes a living room with a fully fitted open plan kitchen, one bedroom with a study area and access to the **enclosed balcony**, a bathroom with a bathtub, a separate toilet, a fitted **walk-in closet**, a utility room, and an entrance hall with built-in wardrobes. The apartment faces southwest.

High-quality materials used in the kitchen, window sills, and floor - **granite** and **marble**, **hardwood parquet floors**, tiles, security entry door, large windows, blinds, insect nets, AEG washer and dishwasher, Liebherr fridge/freezer, Miele oven, microwave oven, TV, satellite reception. Possible to rent unfurnished.