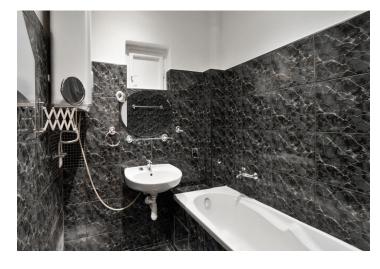

The interior features a spacious living room, a fully fitted kitchen, and two bedrooms - one with a storage room and views of the quiet back yard. There is a bathroom with a bathtub, a separate toilet, and an entrance hall.