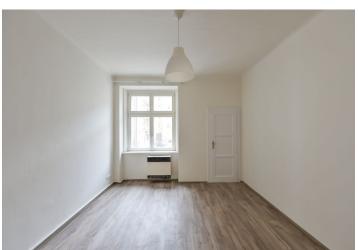

The interior features a spacious living room, a fully fitted kitchen, and two bedrooms - one with a storage room and views of the quiet back yard. There is a bathroom with a bathtub, a separate toilet, and an entrance hall.

Preserved original details, **solid wood parquet floors**, vinyl floors, tiles, large windows, recessed lighting, gas heating, electric boiler for hot water. Service charges and water bills: CZK 450/person/month. Gas and electricity are billed separately (transfer to the tenant).