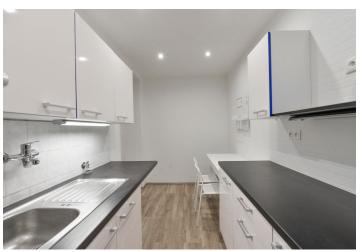

The interior features a spacious living room, a fully fitted kitchen, and two bedrooms - one with a storage room and views of the quiet back yard. There is a bathroom with a bathtub, a separate toilet, and an entrance hall.