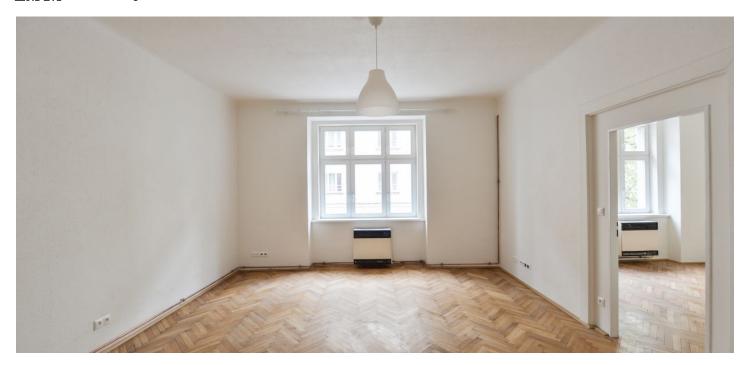

The interior features a spacious living room, a fully fitted kitchen, and two bedrooms - one with a storage room and views of the quiet back yard. There is a bathroom with a bathtub, a separate toilet, and an entrance hall.

Preserved original details, **solid wood parquet floors**, vinyl floors, tiles, large windows, recessed lighting, gas heating, electric boiler for hot water. Service charges and water bills: CZK 450/person/month. Gas and electricity are billed separately (transfer to the tenant).