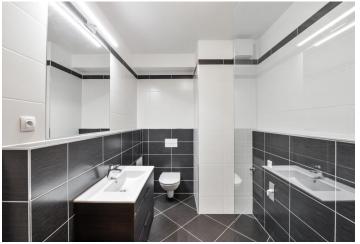

The apartment includes a living room with a dining area, a fully fitted open plan kitchen and **balcony** access, one bedroom, a batroom incl. a walk-in shower, a toilet and a bidet, a storage room, and an entrance hall.