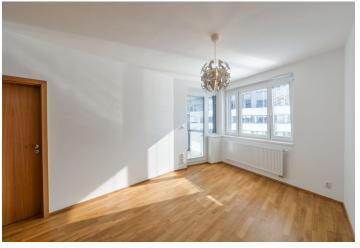

The apartment includes a living room with a dining area, a fully fitted open plan kitchen and **balcony** access, one bedroom, a batroom incl. a walk-in shower, a toilet and a bidet, a storage room, and an entrance hall.