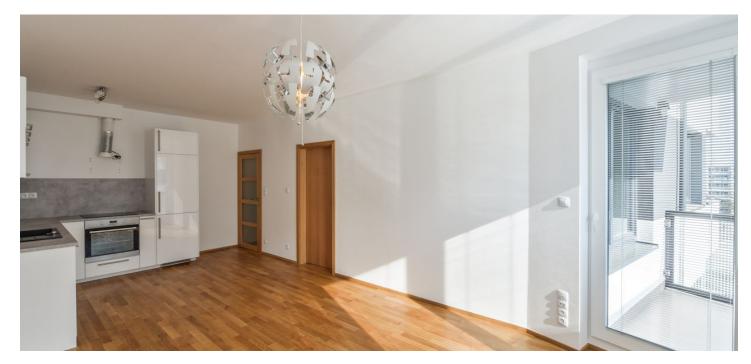

The apartment includes a living room with a dining area, a fully fitted open plan kitchen and **balcony** access, one bedroom, a batroom incl. a walk-in shower, a toilet and a bidet, a storage room, and an entrance hall.

Hardwood floors, tiles, security entry door, central heating, blinds, dishwasher, induction cooktop. One **garage parking** space is available at CZK 2000/month. Service charges, water and heating bills: CZK 3200/month. Electricity is billed separately (transfer to the tenant).