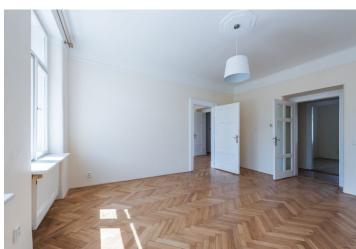

\* Area of the unit according to the Civil Code. The area consists of the sum total area of the entire unit bounded by perimeter walls.

This sunny renovated 2-bedroom 2-bathroom flat with 2 balconies is on the second floor of a well kept, completely refurbished building with a lift, in a popular residential area of Prague 6 – Dejvice with rich amenities within easy reach. Located a few min. from Dejvická metro station and Vítězné náměstí square with multiple tram and bus stops, and within walking distance of the Prague Castle and Stromovka Park. Conveniently located for access to numerous international schools and the airport. There is a children's playground and an outdoor gym right next to the building.

The interior includes an entrance hall with a balcony facing the green courtyard, a fully fitted kitchen and dining area, a walk-through living room, 2 bedrooms - one with a balcony, 2 bathrooms, and a utility room.

Preserved original details, high ceilings, large windows, **solid wood parquet floors**, tiles, gas boiler, washing machine, dryer, dishwasher, gas cooktop, microwave oven, alarm, UPC cable, storage space in the corridor of the building. Service charges and water: CZK 2350/month for four persons. Gas and electricity are billed separately.