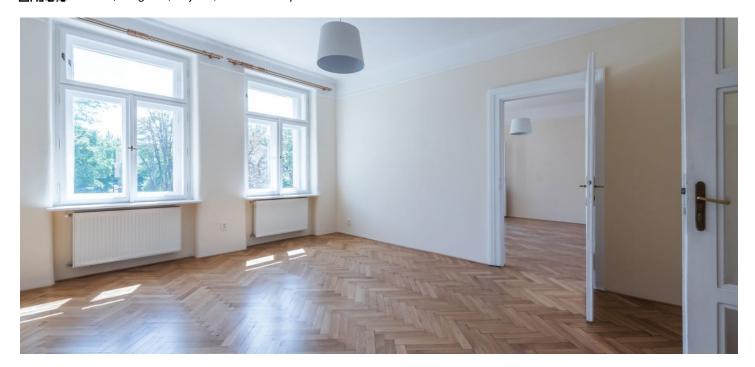

The interior includes an entrance hall with a balcony facing the green courtyard, a fully fitted kitchen and dining area, a walk-through living room, 2 bedrooms - one with a balcony, 2 bathrooms, and a utility room.

Preserved original details, high ceilings, large windows, **solid wood parquet floors**, tiles, gas boiler, washing machine, dryer, dishwasher, gas cooktop, microwave oven, alarm, UPC cable, storage space in the corridor of the building. Service charges and water: CZK 2350/month for four persons. Gas and electricity are billed separately.