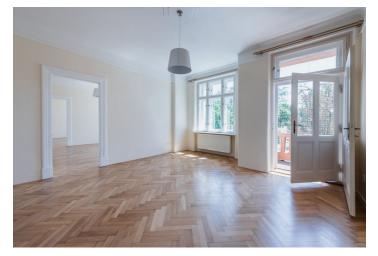

The interior includes an entrance hall with a balcony facing the green courtyard, a fully fitted kitchen and dining area, a walk-through living room, 2 bedrooms - one with a balcony, 2 bathrooms, and a utility room.

Preserved original details, high ceilings, large windows, **solid wood parquet floors**, tiles, gas boiler, washing machine, dryer, dishwasher, gas cooktop, microwave oven, alarm, UPC cable, storage space in the corridor of the building. Service charges and water: CZK 2350/month for four persons. Gas and electricity are billed separately.