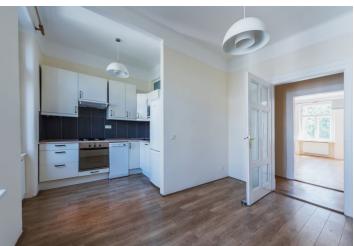

The interior includes an entrance hall with a balcony facing the green courtyard, a fully fitted kitchen and dining area, a walk-through living room, 2 bedrooms - one with a balcony, 2 bathrooms, and a utility room.

Preserved original details, high ceilings, large windows, **solid wood parquet floors**, tiles, gas boiler, washing machine, dryer, dishwasher, gas cooktop, microwave oven, alarm, UPC cable, storage space in the corridor of the building. Service charges and water: CZK 2350/month for four persons. Gas and electricity are billed separately.