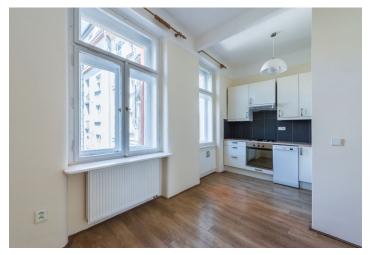

The interior includes an entrance hall with a balcony facing the green courtyard, a fully fitted kitchen and dining area, a walk-through living room, 2 bedrooms - one with a balcony, 2 bathrooms, and a utility room.

Preserved original details, high ceilings, large windows, **solid wood parquet floors**, tiles, gas boiler, washing machine, dryer, dishwasher, gas cooktop, microwave oven, alarm, UPC cable, storage space in the corridor of the building. Service charges and water: CZK 2350/month for four persons. Gas and electricity are billed separately.