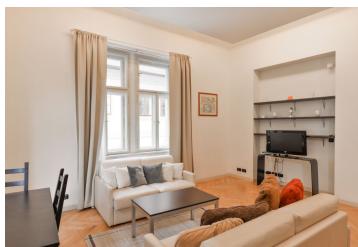

The interior with high ceilings consists of a living room with a **bay window**, **a balcony**, and a kitchen, a bedroom, a bathroom (shower, toilet, bidet, sink, washing machine), a dressing room, and a vestibule.

Facilities include **refurbished parquet floors**, windows with direct **views of the Tyn Church**, a kitchen with built-in appliances and a breakfast bar, built-in storage and a safe, a security entrance door, and an audio entry phone. The building is well maintained. There is no elevator.