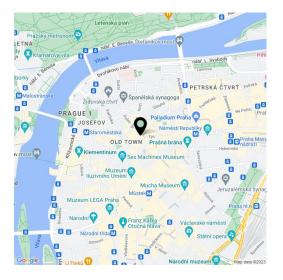

The apartment is located in an attractive part of Old Town with many monuments and luxury boutiques, a wide selection of restaurants, bars, and cafes, as well as theaters, churches, and galleries. The Staroměstská (line A) and Náměstí Republiky (line B) metro stations are within walking distance, as are tram stops including night links. The Za Svatyněmi Garden at the Convent of St. Agnes or Letná Park on the opposite bank of the Vltava River offer green spaces and a respite from the hustle and bustle of the city. You can enjoy panoramic views of the Prague Castle from the boats anchored not far from the building.