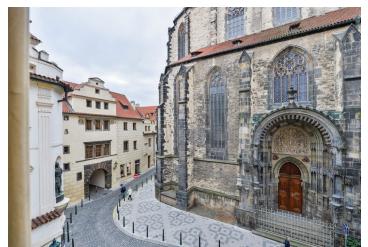

\* Area of the unit according to the Civil Code. The area consists of the sum total area of the entire unit bounded by perimeter walls.

This renovated apartment with a balcony facing the courtyard is located on the 2nd floor of a burgher house situated in the historical center of Prague, close to the Tyn Church, Ungelt, and Old Town Square. The neighborhood has been continuously inhabited for several centuries, creating a strong genius loci.

Facilities include **refurbished parquet floors**, windows with direct **views of the Tyn Church**, a kitchen with built-in appliances and a breakfast bar, built-in storage and a safe, a security entrance door, and an audio entry phone. The building is well maintained. There is no elevator.