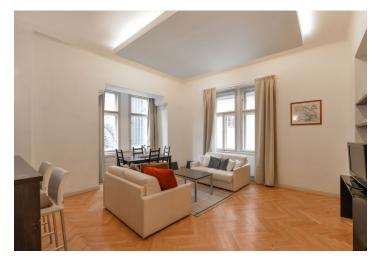

The interior with high ceilings consists of a living room with a **bay window**, **a balcony**, and a kitchen, a bedroom, a bathroom (shower, toilet, bidet, sink, washing machine), a dressing room, and a vestibule.

Facilities include **refurbished parquet floors**, windows with direct **views of the Tyn Church**, a kitchen with built-in appliances and a breakfast bar, built-in storage and a safe, a security entrance door, and an audio entry phone. The building is well maintained. There is no elevator.