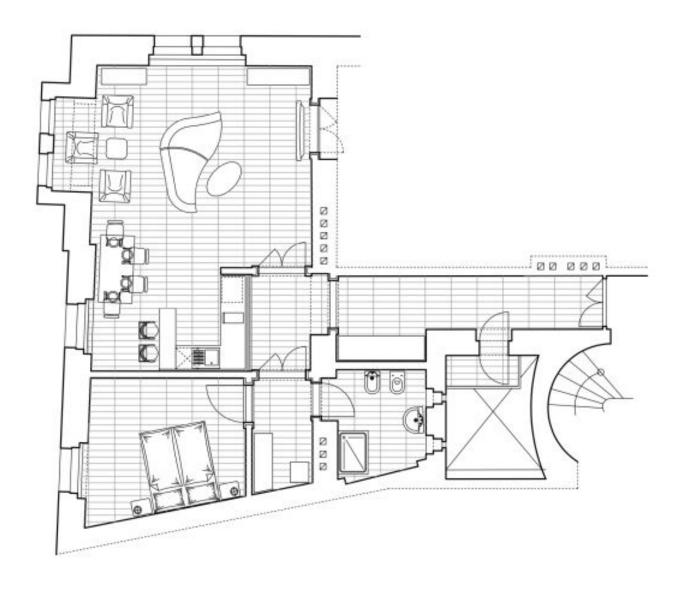

The interior with high ceilings consists of a living room with a **bay window**, **a balcony**, and a kitchen, a bedroom, a bathroom (shower, toilet, bidet, sink, washing machine), a dressing room, and a vestibule.

Interior 75.81 m², balcony 1.43 m².

In addition to regular property viewings, we also offer **real time video viewings** via WhatsApp, FaceTime, Messenger, Skype, and other apps.

75.81 m², Prague 1, Staré Město, Týnská ulička