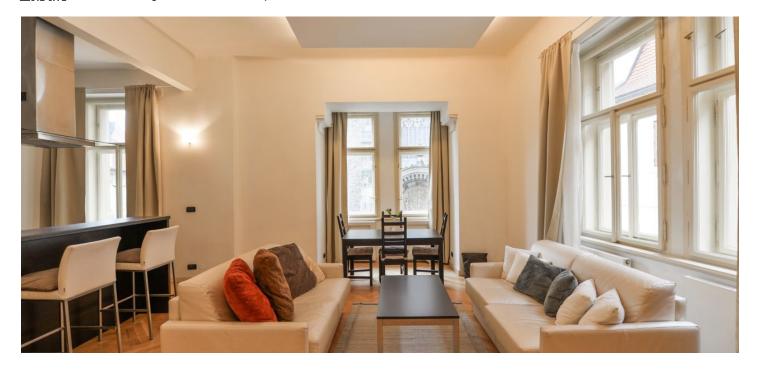

\* Area of the unit according to the Civil Code. The area consists of the sum total area of the entire unit bounded by perimeter walls.

This renovated apartment with a balcony facing the courtyard is located on the 2nd floor of a burgher house situated in the historical center of Prague, close to the Tyn Church, Ungelt, and Old Town Square. The neighborhood has been continuously inhabited for several centuries, creating a strong genius loci.

The interior with high ceilings consists of a living room with a **bay window**, **a balcony**, and a kitchen, a bedroom, a bathroom (shower, toilet, bidet, sink, washing machine), a dressing room, and a vestibule.

Facilities include **refurbished parquet floors**, windows with direct **views of the Tyn Church**, a kitchen with built-in appliances and a breakfast bar, built-in storage and a safe, a security entrance door, and an audio entry phone. The building is well maintained. There is no elevator.