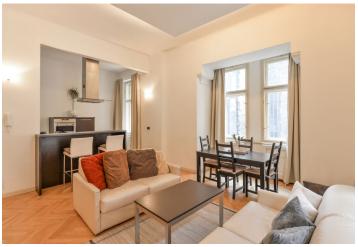

The interior with high ceilings consists of a living room with a **bay window**, **a balcony**, and a kitchen, a bedroom, a bathroom (shower, toilet, bidet, sink, washing machine), a dressing room, and a vestibule.

Facilities include **refurbished parquet floors**, windows with direct **views of the Tyn Church**, a kitchen with built-in appliances and a breakfast bar, built-in storage and a safe, a security entrance door, and an audio entry phone. The building is well maintained. There is no elevator.