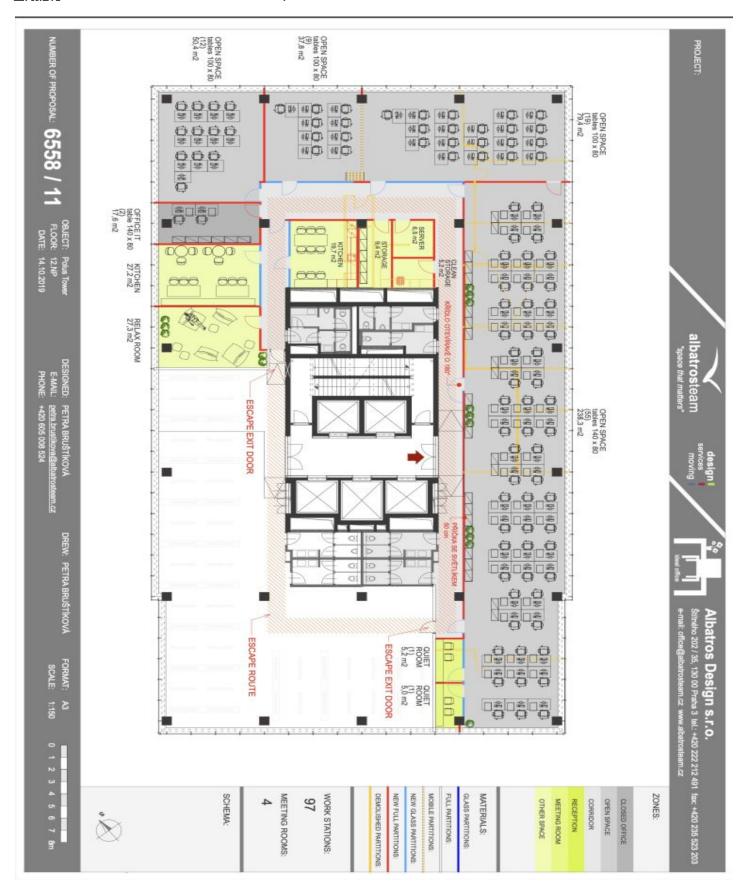

# Office building

€ 12.90 / m2 | CZK 324 / m2

€ 12.90 / m2 | CZK 324 / m2

| UNIT                              | AVAILABLE AREA | SERVICES                | PARKING                     | MONTHLY RENT |
|-----------------------------------|----------------|-------------------------|-----------------------------|--------------|
| Office space, Tower 2, 13th floor | 300 m²         | 6 EUR<br>monthly per m² | EUR 45 - 80 / ps /<br>month | € 12.90 / m² |
| Office space, Tower 2, 12th floor | 530 m²         | 6 EUR<br>monthly per m² | EUR 45 - 80 / ps /<br>month | € 12.90 / m² |
| Office space, Tower 2, 12th floor | 1024 m²        | 6 EUR<br>monthly per m² | EUR 45 - 80 / ps /<br>month | € 12.90 / m² |