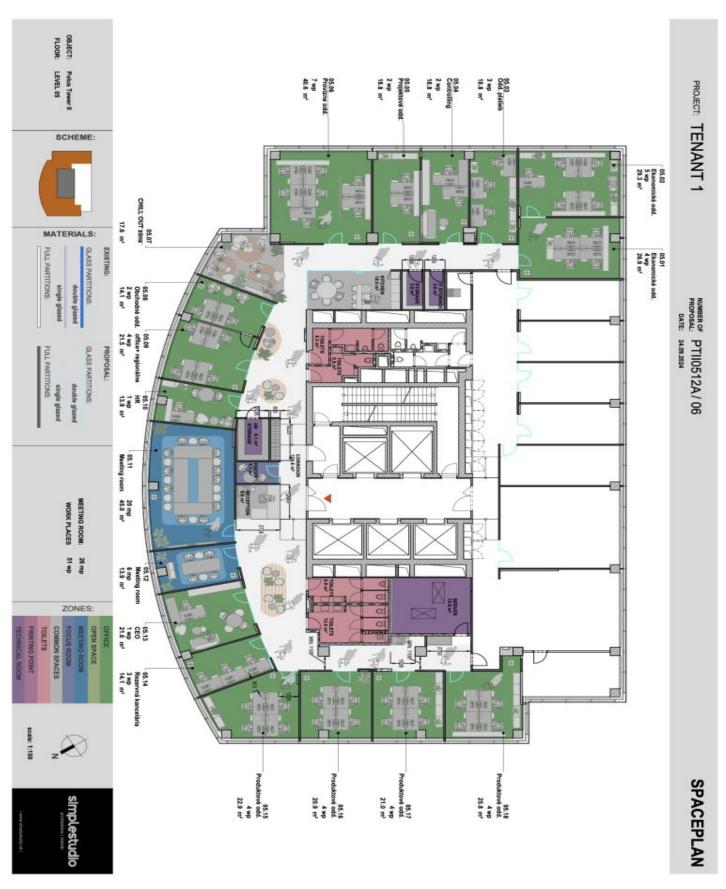

# Office building

€ 12.90 / m2 | CZK 324 / m2

€ 12.90 / m2 | CZK 324 / m2

| UNIT                              | AVAILABLE AREA | SERVICES                | PARKING                     | MONTHLY RENT |
|-----------------------------------|----------------|-------------------------|-----------------------------|--------------|
| Office space, Tower 2, 13th floor | 300 m²         | 6 EUR<br>monthly per m² | EUR 45 - 80 / ps /<br>month | € 12.90 / m² |
| Office space, Tower 2, 12th floor | 530 m²         | 6 EUR<br>monthly per m² | EUR 45 - 80 / ps /<br>month | € 12.90 / m² |
| Office space, Tower 2, 12th floor | 1024 m²        | 6 EUR<br>monthly per m² | EUR 45 - 80 / ps /<br>month | € 12.90 / m² |