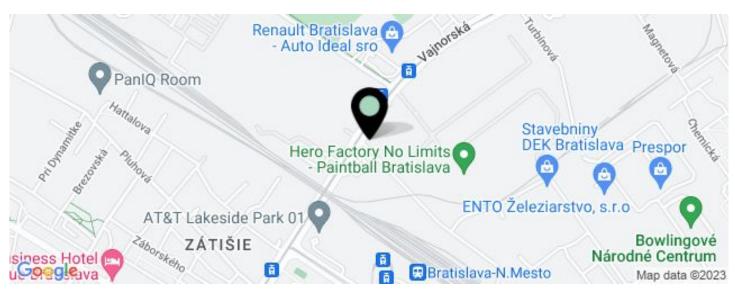

€ 12.90 / m2 | CZK 324 / m2

2 593 m², Bratislava III, Nové Mesto, Vajnorská

| Service price           | 5 EUR monthly per m² |  |  |
|-------------------------|----------------------|--|--|
| Total building area     | 16 880 m²            |  |  |
| Tenant consumption      | _                    |  |  |
| Parking                 | 80 EUR               |  |  |
| Parking service charges | _                    |  |  |
| Parking ratio           | _                    |  |  |
| Certification           | _                    |  |  |
| PENB                    | G                    |  |  |
| Reference number        | 32282                |  |  |

#### Location:

Excellent transport accessibility to the center. Trams 2 and 4 stop right in front of the building as well as up to five bus lines. The Bratislava-Nové Mesto train station is within walking distance.