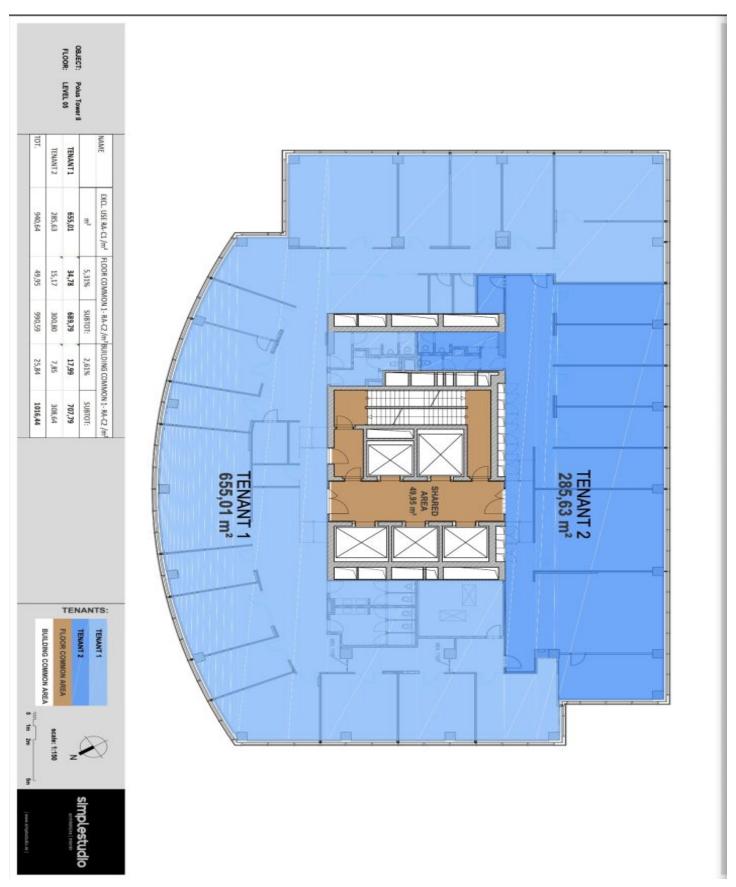

# Office building

€ 12.90 / m2 | CZK 324 / m2

€ 12.90 / m2 | CZK 324 / m2

| UNIT                              | AVAILABLE AREA | SERVICES                | PARKING                     | MONTHLY RENT |
|-----------------------------------|----------------|-------------------------|-----------------------------|--------------|
| Office space, Tower 2, 13th floor | 300 m²         | 6 EUR<br>monthly per m² | EUR 45 - 80 / ps /<br>month | € 12.90 / m² |
| Office space, Tower 2, 12th floor | 530 m²         | 6 EUR<br>monthly per m² | EUR 45 - 80 / ps /<br>month | € 12.90 / m² |
| Office space, Tower 2, 12th floor | 1024 m²        | 6 EUR<br>monthly per m² | EUR 45 - 80 / ps /<br>month | € 12.90 / m² |