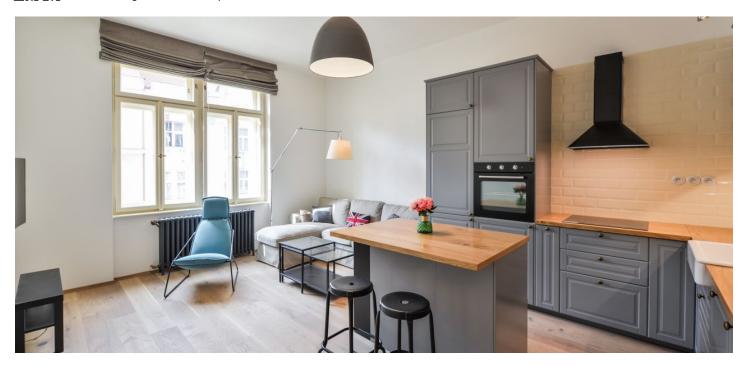

The interior features a spacious entrance hall with a built-in wardrobe boasting a **backlit slate panel**, and a living room with a fully integrated kitchen and a breakfast bar. There is a master bedroom with a **Hästens double bed** and a small closet, a study/second bedroom, and a bathroom including a bathtub with a shower screen and a toilet. Both bedrooms face the quiet backyard.

Quality equipment and finishes, high ceilings, large windows, **hardwood floors**, tiles, built-in wardrobes in both bedrooms, **Artemide** lights, blinds, gas boiler, washer, dryer, dishwasher, induction cooktop, TV, **cellar**. Common building charges and energy incl. Internet CZK 8,000/month. Available from October 2022.