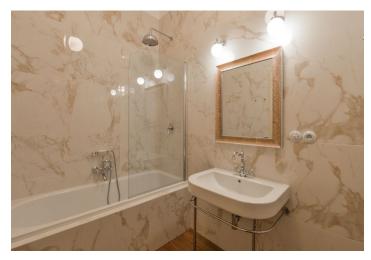

The interior features a spacious entrance hall with a built-in wardrobe boasting a **backlit slate panel**, and a living room with a fully integrated kitchen and a breakfast bar. There is a master bedroom with a **Hästens double bed** and a small closet, a study/second bedroom, and a bathroom including a bathtub with a shower screen and a toilet. Both bedrooms face the quiet backyard.