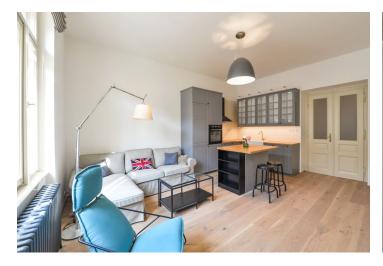

The interior features a spacious entrance hall with a built-in wardrobe boasting a **backlit slate panel**, and a living room with a fully integrated kitchen and a breakfast bar. There is a master bedroom with a **Hästens double bed** and a small closet, a study/second bedroom, and a bathroom including a bathtub with a shower screen and a toilet. Both bedrooms face the quiet backyard.

Quality equipment and finishes, high ceilings, large windows, **hardwood floors**, tiles, built-in wardrobes in both bedrooms, **Artemide** lights, blinds, gas boiler, washer, dryer, dishwasher, induction cooktop, TV, **cellar**. Common building charges and energy incl. Internet CZK 8,000/month. Available from October 2022.