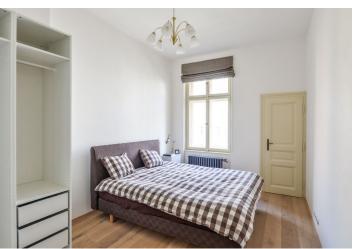

The interior features a spacious entrance hall with a built-in wardrobe boasting a **backlit slate panel**, and a living room with a fully integrated kitchen and a breakfast bar. There is a master bedroom with a **Hästens double bed** and a small closet, a study/second bedroom, and a bathroom including a bathtub with a shower screen and a toilet. Both bedrooms face the quiet backyard.

Quality equipment and finishes, high ceilings, large windows, **hardwood floors**, tiles, built-in wardrobes in both bedrooms, **Artemide** lights, blinds, gas boiler, washer, dryer, dishwasher, induction cooktop, TV, **cellar**. Common building charges and energy incl. Internet CZK 8,000/month. Available from October 2022.