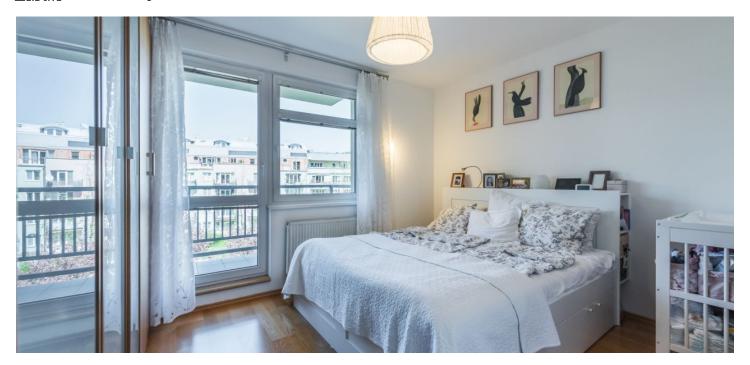

\* Area of the unit according to the Civil Code. The area consists of the sum total area of the entire unit bounded by perimeter walls.

This apartment with a balcony and a garage parking space is located on the 1st floor of a residential building with an elevator. The building is part of the V Zeleném údolí residential complex, situated in a place with plenty of greenery and easy access to the metro.

The layout consists of a living room with a kitchen, a master bedroom with an en-suite bathroom and a balcony, 2 more bedrooms, a central bathroom, a guest toilet, a foyer, a hall, and a closet.

Facilities include **wooden floors** (tiles in the bathrooms, foyer, and hall), plastic windows with interior blinds, and a complete kitchen with built-in appliances. Heating is central. The apartment comes with a **separate enclosed double garage** in the basement.