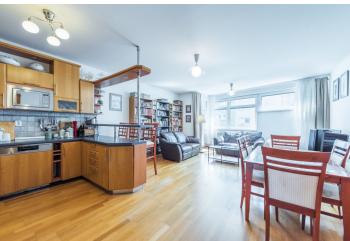

The layout consists of a living room with a kitchen, a master bedroom with an en-suite bathroom and a balcony, 2 more bedrooms, a central bathroom, a guest toilet, a foyer, a hall, and a closet.

Facilities include **wooden floors** (tiles in the bathrooms, foyer, and hall), plastic windows with interior blinds, and a complete kitchen with built-in appliances. Heating is central. The apartment comes with a **separate enclosed double garage** in the basement.