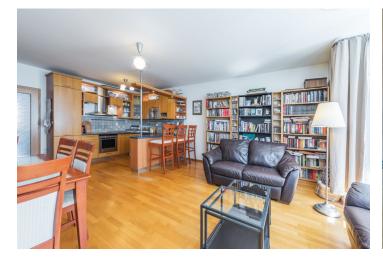

The layout consists of a living room with a kitchen, a master bedroom with an en-suite bathroom and a balcony, 2 more bedrooms, a central bathroom, a guest toilet, a foyer, a hall, and a closet.

Facilities include **wooden floors** (tiles in the bathrooms, foyer, and hall), plastic windows with interior blinds, and a complete kitchen with built-in appliances. Heating is central. The apartment comes with a **separate enclosed double garage** in the basement.