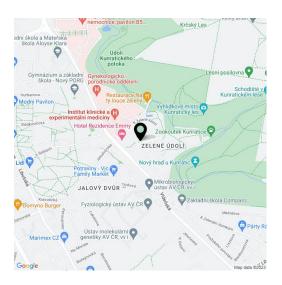

The residence is located within a 6-minute bus ride from the **Budějovická** metro station. Within a 5-minute ride you can reach the center of Kunratice, where there is a kindergarten and an elementary school, the popular **Kunratická Stodola** grocery store with high quality food, a pharmacy, a post office, a sweet shop, a café, a family center, a library, and a landscaped **chateau park**. There is a supermarket nearby. A few steps from the house is the entrance to the vast **Kunratice Forest**, which is set in an area associated with King Wenceslas IV. There are children's playgrounds, gazebos, a picnic area, **hiking paths and bike trails**, and a nature trail. Freely grazing mouflons contribute to location's charm.