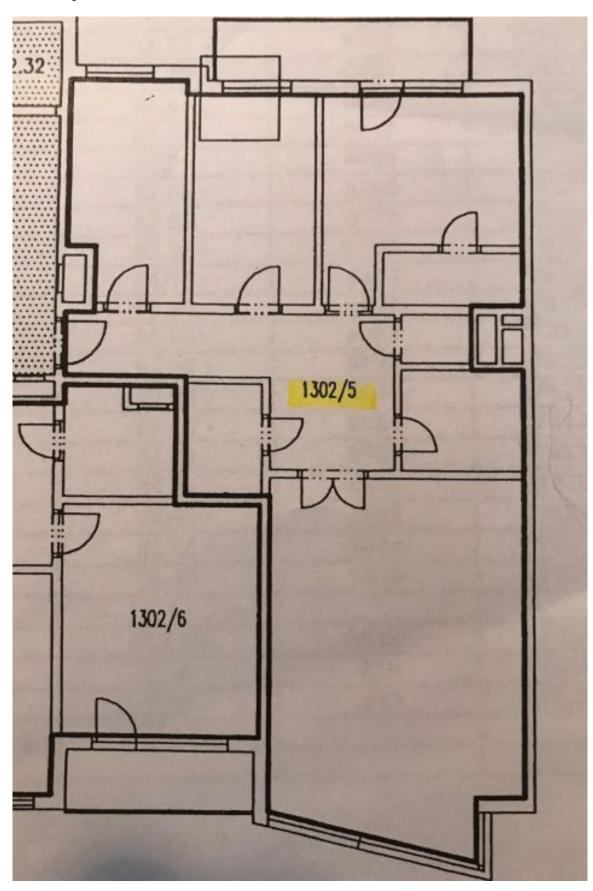

The layout consists of a living room with a kitchen, a master bedroom with an en-suite bathroom and a balcony, 2 more bedrooms, a central bathroom, a guest toilet, a foyer, a hall, and a closet.

Facilities include **wooden floors** (tiles in the bathrooms, foyer, and hall), plastic windows with interior blinds, and a complete kitchen with built-in appliances. Heating is central. The apartment comes with a **separate enclosed double garage** in the basement.

Interior 97.12 m², balcony 6.6 m².