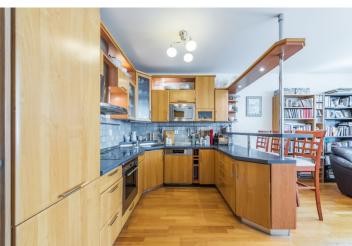

\* Area of the unit according to the Civil Code. The area consists of the sum total area of the entire unit bounded by perimeter walls.

This apartment with a balcony and a garage parking space is located on the 1st floor of a residential building with an elevator. The building is part of the V Zeleném údolí residential complex, situated in a place with plenty of greenery and easy access to the metro.

The layout consists of a living room with a kitchen, a master bedroom with an en-suite bathroom and a balcony, 2 more bedrooms, a central bathroom, a guest toilet, a foyer, a hall, and a closet.

Facilities include **wooden floors** (tiles in the bathrooms, foyer, and hall), plastic windows with interior blinds, and a complete kitchen with built-in appliances. Heating is central. The apartment comes with a **separate enclosed double garage** in the basement.