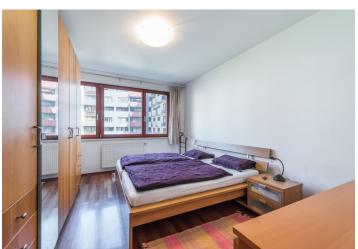

The apartment is divided into a living room with a kitchen and a **sliding glass** wall with an adjoining **covered balcony**. There is also 1 bedroom, a bathroom (with a bathtub and 2 sinks), a guest toilet, and a foyer.

The facilities include **large-format Euro windows**, floating floors, and a complete kitchen with **AEG** appliances. Heating is central. The unit comes with a garage parking space. The complex has a non-stop reception and a large landscaped courtyard.