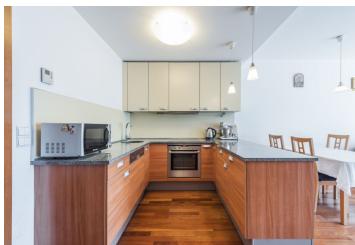

The facilities include **large-format Euro windows**, floating floors, and a complete kitchen with **AEG** appliances. Heating is central. The unit comes with a garage parking space. The complex has a non-stop reception and a large landscaped courtyard.