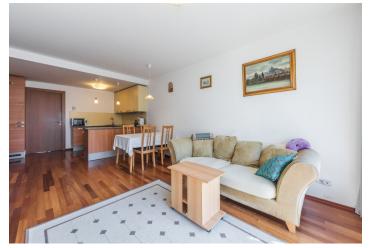

The apartment is divided into a living room with a kitchen and a **sliding glass** wall with an adjoining **covered balcony**. There is also 1 bedroom, a bathroom (with a bathtub and 2 sinks), a guest toilet, and a foyer.