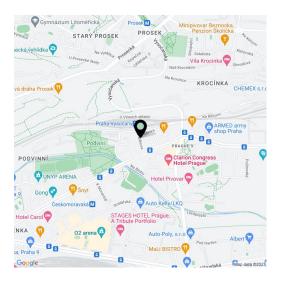

The place has excellent transport accessibility. The **Vysočanská** metro station (line B) and train station with direct and fast links to the city center are close to the building. Nearby, there is a café, a sweet shop, an international kindergarten, an English grammar school, a pharmacy, ATMs, a health center, and a large shopping center. The Podviní landscaped park along the Rokytka River, is just a few steps away.