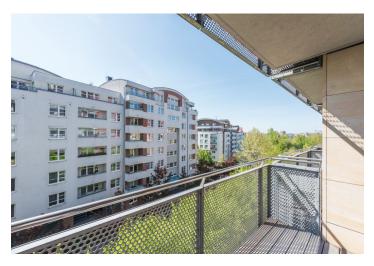

The apartment is divided into a living room with a kitchen and a **sliding glass** wall with an adjoining **covered balcony**. There is also 1 bedroom, a bathroom (with a bathtub and 2 sinks), a guest toilet, and a foyer.

Interior 60.5 m<sup>2</sup>, balcony 4.2 m<sup>2</sup>.