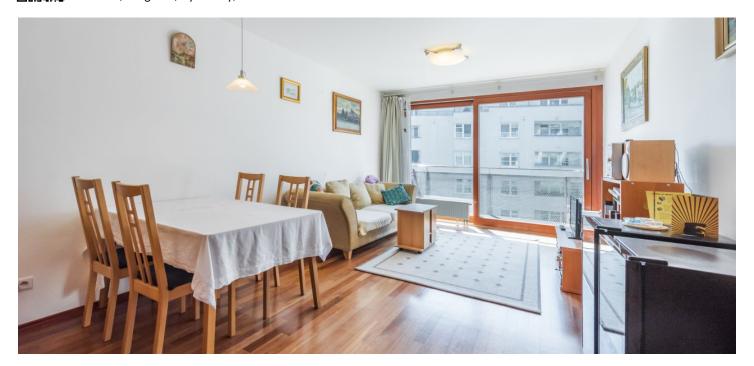

The apartment is divided into a living room with a kitchen and a **sliding glass** wall with an adjoining **covered balcony**. There is also 1 bedroom, a bathroom (with a bathtub and 2 sinks), a guest toilet, and a foyer.

Interior 60.5 m<sup>2</sup>, balcony 4.2 m<sup>2</sup>.