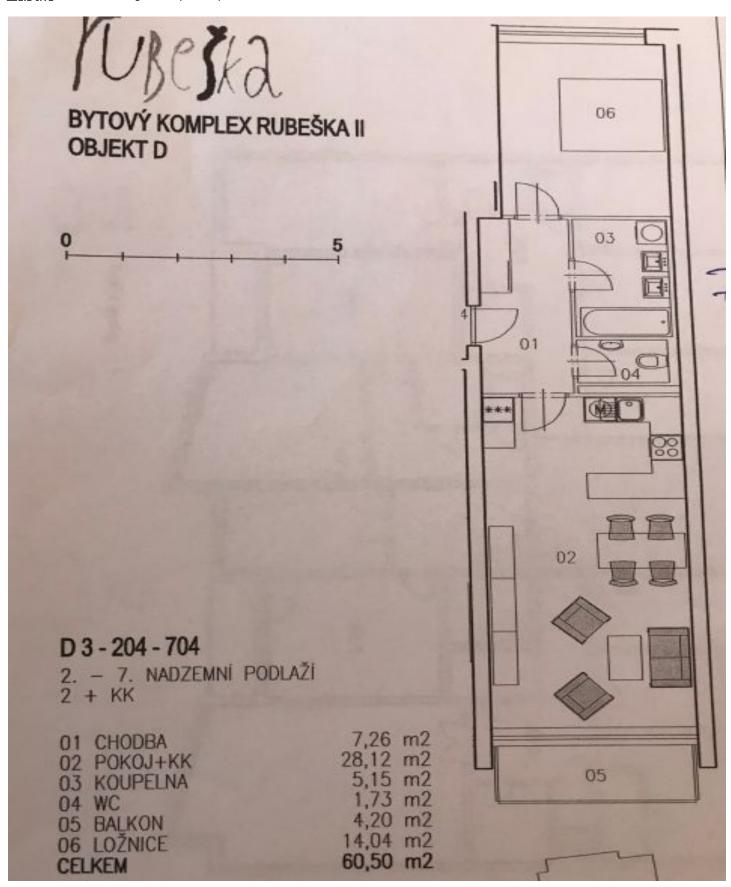

## Apartment One-bedroom (2+kk)

Sold

56.3 m², Prague 9, Vysočany, Paříkova

| Total area       | 61 m²                |
|------------------|----------------------|
| Floor area*      | 56 m²                |
| Balcony          | 4 m²                 |
| Parking          | garage parking place |
| Garage           | Yes                  |
| Cellar           | -                    |
| PENB             | G                    |
| Reference number | 32328                |

Interior 60.5 m<sup>2</sup>, balcony 4.2 m<sup>2</sup>.