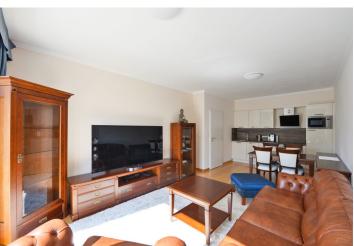

\* Area of the unit according to the Civil Code. The area consists of the sum total area of the entire unit bounded by perimeter walls.

Sunny apartment with a garage parking space and a southwest-facing terrace overlooking the greenery. It is located on the 2nd floor of a new building with only 7 units, an elevator, a enclosed common garden, and outdoor parking. The dead-end street serves only residents; there is a nature park and a golf course nearby.

The layout consists of a living room with a kitchen and a dining room, a bedroom, a bathroom (shower, sink with cupboard, toilet, connection for the washing machine), and a foyer. **Both rooms have access to the sunny terrace.** 

The facilities include **bamboo flooring**, a security entrance door, a complete kitchen unit, built-in wardrobes. Heating is central. The unit comes with **1 garage parking space** and **a cellar**. A storeroom for bicycles and additional parking spaces on the plot are available to the residents.