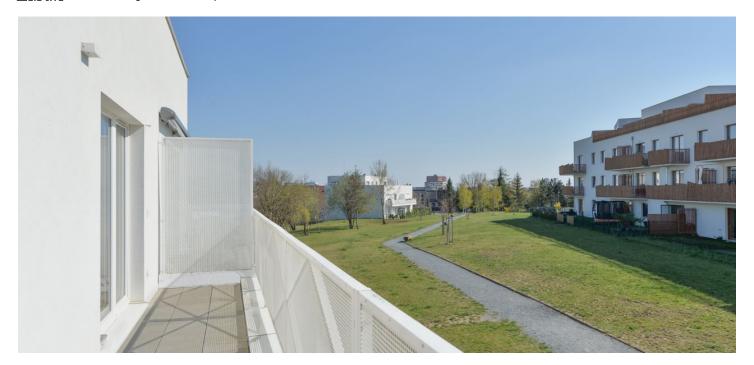

\* Area of the unit according to the Civil Code. The area consists of the sum total area of the entire unit bounded by perimeter walls.

Sunny apartment with a garage parking space and a southwest-facing terrace overlooking the greenery. It is located on the 2nd floor of a new building with only 7 units, an elevator, a enclosed common garden, and outdoor parking. The dead-end street serves only residents; there is a nature park and a golf course nearby.

The layout consists of a living room with a kitchen and a dining room, a bedroom, a bathroom (shower, sink with cupboard, toilet, connection for the washing machine), and a foyer. **Both rooms have access to the sunny terrace.** 