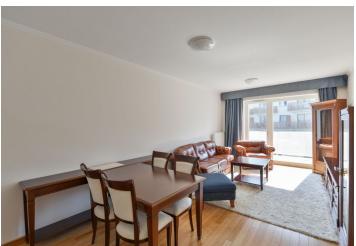

The layout consists of a living room with a kitchen and a dining room, a bedroom, a bathroom (shower, sink with cupboard, toilet, connection for the washing machine), and a foyer. **Both rooms have access to the sunny terrace.** 

The facilities include **bamboo flooring**, a security entrance door, a complete kitchen unit, built-in wardrobes. Heating is central. The unit comes with **1 garage parking space** and **a cellar**. A storeroom for bicycles and additional parking spaces on the plot are available to the residents.