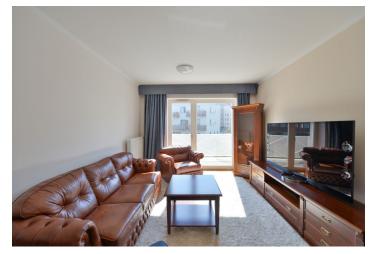

The layout consists of a living room with a kitchen and a dining room, a bedroom, a bathroom (shower, sink with cupboard, toilet, connection for the washing machine), and a foyer. **Both rooms have access to the sunny terrace.** 

The facilities include **bamboo flooring**, a security entrance door, a complete kitchen unit, built-in wardrobes. Heating is central. The unit comes with **1 garage parking space** and **a cellar**. A storeroom for bicycles and additional parking spaces on the plot are available to the residents.