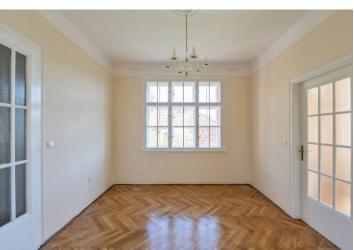

\* Area of the unit according to the Civil Code. The area consists of the sum total area of the entire unit bounded by perimeter walls.

Boasting direct access to a shared garden and a terrace providing beautiful green views, this is a spacious, partly furnished 3-bedroom flat on the first floor of a partly renovated villa on a quiet street in Smíchov, Prague 5. Sought after residential location on the edge of the prestigious Hřebenka district, convenient to the French School, with quick connections to the Anděl commercial center as well as the city center.

The interior features two bedrooms - one is walk-through, a separate study (or a third bedroom), a living room with terrace access, and a fully fitted and equipped eat-in kitchen with access to the mature shared garden. There is a bathroom incl. a bathtub, a separate toilet, a storage room, a walk-in closet, and a large central entrance hall.

Preserved original details, high ceilings, large windows, solid wood parquet floors, tiles, gas boiler, washing machine, dishwasher. Service charges and water: CZK 500/person/month. Deposit for gas: CZK 3500 per month. Electricity will be transferred to the tenant. The flat can be rented out without furniture.