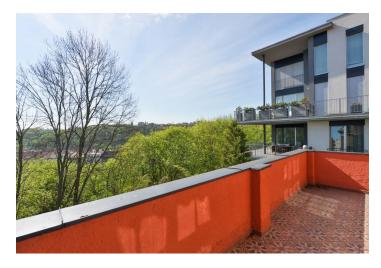

## **Apartment Three-bedroom (4+1)**

Rented

113 m², Prague 5, Smíchov, Mošnova

| Total area       | 125 m²      |
|------------------|-------------|
| Floor area*      | 113 m²      |
| Terrace          | 12 m²       |
| Parking          | -           |
| Cellar           | -           |
| PENB             | G           |
| Reference number | 32348       |
| Available from   | Immediately |

\* Area of the unit according to the Civil Code. The area consists of the sum total area of the entire unit bounded by perimeter walls.

Boasting direct access to a shared garden and a terrace providing beautiful green views, this is a spacious, partly furnished 3-bedroom flat on the first floor of a partly renovated villa on a quiet street in Smíchov, Prague 5. Sought after residential location on the edge of the prestigious Hřebenka district, convenient to the French School, with quick connections to the Anděl commercial center as well as the city center.