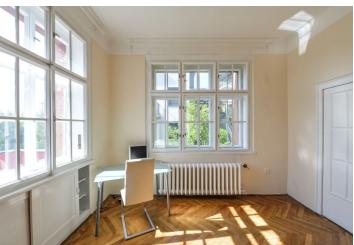

The interior features two bedrooms - one is walk-through, a separate study (or a third bedroom), a living room with terrace access, and a fully fitted and equipped eat-in kitchen with access to the mature shared garden. There is a bathroom incl. a bathtub, a separate toilet, a storage room, a walk-in closet, and a large central entrance hall.

Preserved original details, high ceilings, large windows, solid wood parquet floors, tiles, gas boiler, washing machine, dishwasher. Service charges and water: CZK 500/person/month. Deposit for gas: CZK 3500 per month. Electricity will be transferred to the tenant. The flat can be rented out without furniture.