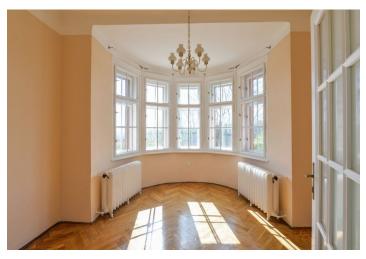

The interior features two bedrooms - one is walk-through, a separate study (or a third bedroom), a living room with terrace access, and a fully fitted and equipped eat-in kitchen with access to the mature shared garden. There is a bathroom incl. a bathtub, a separate toilet, a storage room, a walk-in closet, and a large central entrance hall.

Preserved original details, high ceilings, large windows, solid wood parquet floors, tiles, gas boiler, washing machine, dishwasher. Service charges and water: CZK 500/person/month. Deposit for gas: CZK 3500 per month. Electricity will be transferred to the tenant. The flat can be rented out without furniture.