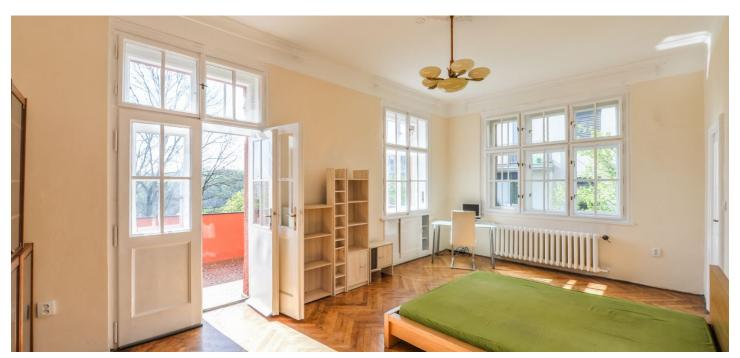

\* Area of the unit according to the Civil Code. The area consists of the sum total area of the entire unit bounded by perimeter walls.

Boasting direct access to a shared garden and a terrace providing beautiful green views, this is a spacious, partly furnished 3-bedroom flat on the first floor of a partly renovated villa on a quiet street in Smíchov, Prague 5. Sought after residential location on the edge of the prestigious Hřebenka district, convenient to the French School, with quick connections to the Anděl commercial center as well as the city center.

The interior features two bedrooms - one is walk-through, a separate study (or a third bedroom), a living room with terrace access, and a fully fitted and equipped eat-in kitchen with access to the mature shared garden. There is a bathroom incl. a bathtub, a separate toilet, a storage room, a walk-in closet, and a large central entrance hall.

Preserved original details, high ceilings, large windows, solid wood parquet floors, tiles, gas boiler, washing machine, dishwasher. Service charges and water: CZK 500/person/month. Deposit for gas: CZK 3500 per month. Electricity will be transferred to the tenant. The flat can be rented out without furniture.