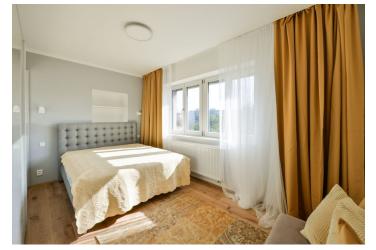

The interior features a living room with a fully fitted open plan kitchen and a dining area, one bedroom, and a bathroom including a walk-in shower and a toilet.

Preserved original details, **harwood floors**, heated tiles in the bathroom, security entry door, blinds, electric heating, washing machine, dishwasher. No lift.