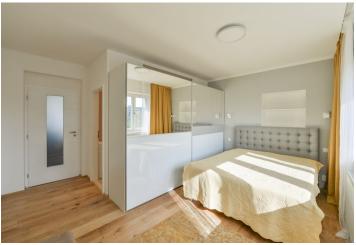

\* Area of the unit according to the Civil Code. The area consists of the sum total area of the entire unit bounded by perimeter walls.

Benefiting from a prestigious location, this is a fully furnished 1-bedroom apartment that has undergone a new refurbishment. Offering green views, the apartment is situated on the top 3rd floor of a newly renovated residential semi-detached building in a quiet street in the highly sought after prestigious Hanspaulka neighborhood, on the edge of the wonderful greenery of the Šárka Valley. Location with quick access to the city center and to full amenities, a few min. drive from the Bořislavka metro station, and three tram stops from Dejvická metro. Convenient to the airport and Prague 6 international schools (a few min. drive to the ISP school in Nebušice).

The interior features a living room with a fully fitted open plan kitchen and a dining area, one bedroom, and a bathroom including a walk-in shower and a toilet.

Preserved original details, **harwood floors**, heated tiles in the bathroom, security entry door, blinds, electric heating, washing machine, dishwasher. No lift.