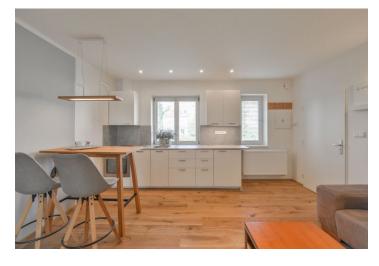

\* Area of the unit according to the Civil Code. The area consists of the sum total area of the entire unit bounded by perimeter walls.

Benefiting from a prestigious location, this is a fully furnished 1-bedroom apartment that has undergone a new refurbishment. Offering green views, the apartment is situated on the top 3rd floor of a newly renovated residential semi-detached building in a quiet street in the highly sought after prestigious Hanspaulka neighborhood, on the edge of the wonderful greenery of the Šárka Valley. Location with quick access to the city center and to full amenities, a few min. drive from the Bořislavka metro station, and three tram stops from Dejvická metro. Convenient to the airport and Prague 6 international schools (a few min. drive to the ISP school in Nebušice).

The interior features a living room with a fully fitted open plan kitchen and a dining area, one bedroom, and a bathroom including a walk-in shower and a toilet.

Preserved original details, **harwood floors**, heated tiles in the bathroom, security entry door, blinds, electric heating, washing machine, dishwasher. No lift.