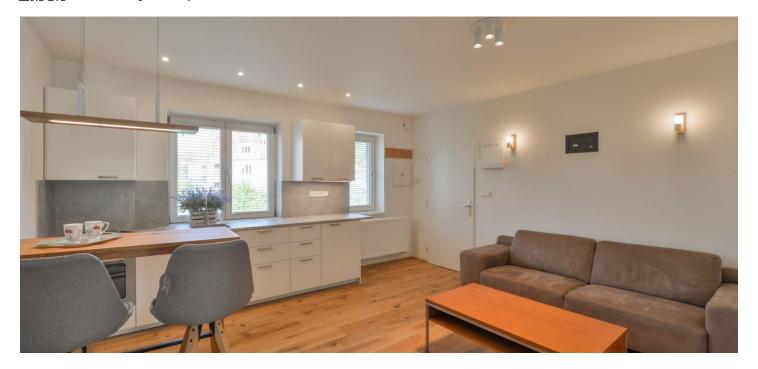

\* Area of the unit according to the Civil Code. The area consists of the sum total area of the entire unit bounded by perimeter walls.

Benefiting from a prestigious location, this is a fully furnished 1-bedroom apartment that has undergone a new refurbishment. Offering green views, the apartment is situated on the top 3rd floor of a newly renovated residential semi-detached building in a quiet street in the highly sought after prestigious Hanspaulka neighborhood, on the edge of the wonderful greenery of the Šárka Valley. Location with quick access to the city center and to full amenities, a few min. drive from the Bořislavka metro station, and three tram stops from Dejvická metro. Convenient to the airport and Prague 6 international schools (a few min. drive to the ISP school in Nebušice).

The interior features a living room with a fully fitted open plan kitchen and a dining area, one bedroom, and a bathroom including a walk-in shower and a toilet.

Preserved original details, **harwood floors**, heated tiles in the bathroom, security entry door, blinds, electric heating, washing machine, dishwasher. No lift.