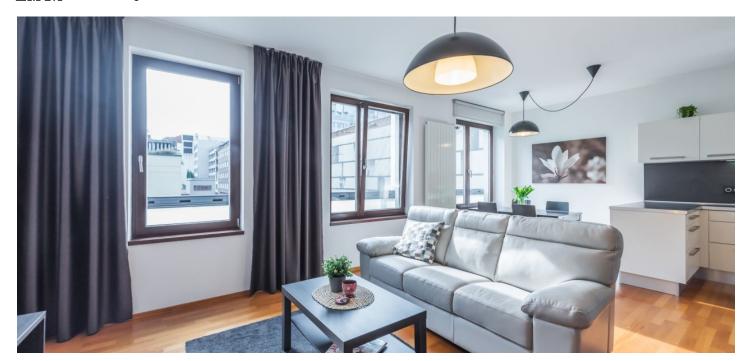

\* Area of the unit according to the Civil Code. The area consists of the sum total area of the entire unit bounded by perimeter walls.

This fully furnished 1-bedroom apartment is on the second floor of a recently built modern residence - Cornlofts Šaldova. Located in a quiet street in a highly sought after Prague 8 area with quick connections to the city center, just three minutes from a tram stop and Křižíkova metro station. Building amenities include a lift, security cameras, shared landscaped courtyard garden and underground parking.

The apartment includes a living room with a dining area and a fully fitted open plan kitchen, one bedroom, a bathroom with a bathtub and a toilet, and an entrance hall.

Wooden floors, tiles, ample storage, underfloor heating in the bathroom, security entry door, washer / dryer, dishwasher. Two garage parking spaces are available at CZK 3200/space/month. Cellar is available at extra charge. Service charges, water and heating bills: CZK 5000/month for two persons. Electricity in the approximate amount of CZK 1000/month is billed separately. Mid term rental is available for a higher rent.