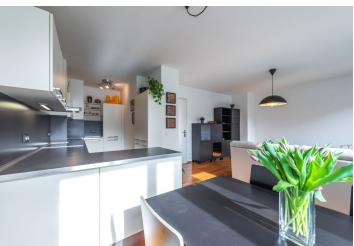

The apartment includes a living room with a dining area and a fully fitted open plan kitchen, one bedroom, a bathroom with a bathtub and a toilet, and an entrance hall.

Wooden floors, tiles, ample storage, underfloor heating in the bathroom, security entry door, washer / dryer, dishwasher. Two garage parking spaces are available at CZK 3200/space/month. Cellar is available at extra charge. Service charges, water and heating bills: CZK 5000/month for two persons. Electricity in the approximate amount of CZK 1000/month is billed separately. Mid term rental is available for a higher rent.