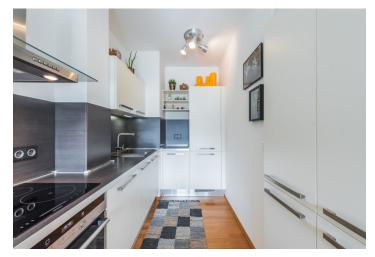

The apartment includes a living room with a dining area and a fully fitted open plan kitchen, one bedroom, a bathroom with a bathtub and a toilet, and an entrance hall.

Wooden floors, tiles, ample storage, underfloor heating in the bathroom, security entry door, washer / dryer, dishwasher. Two garage parking spaces are available at CZK 3200/space/month. Cellar is available at extra charge. Service charges, water and heating bills: CZK 5000/month for two persons. Electricity in the approximate amount of CZK 1000/month is billed separately. Mid term rental is available for a higher rent.