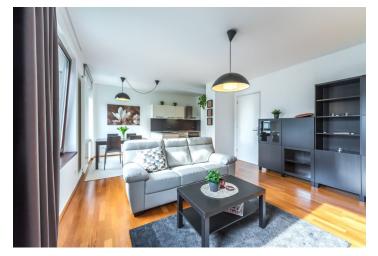

\* Area of the unit according to the Civil Code. The area consists of the sum total area of the entire unit bounded by perimeter walls.

This fully furnished 1-bedroom apartment is on the second floor of a recently built modern residence - Cornlofts Šaldova. Located in a quiet street in a highly sought after Prague 8 area with quick connections to the city center, just three minutes from a tram stop and Křižíkova metro station. Building amenities include a lift, security cameras, shared landscaped courtyard garden and underground parking.

The apartment includes a living room with a dining area and a fully fitted open plan kitchen, one bedroom, a bathroom with a bathtub and a toilet, and an entrance hall.

Wooden floors, tiles, ample storage, underfloor heating in the bathroom, security entry door, washer / dryer, dishwasher. Two garage parking spaces are available at CZK 3200/space/month. Cellar is available at extra charge. Service charges, water and heating bills: CZK 5000/month for two persons. Electricity in the approximate amount of CZK 1000/month is billed separately. Mid term rental is available for a higher rent.