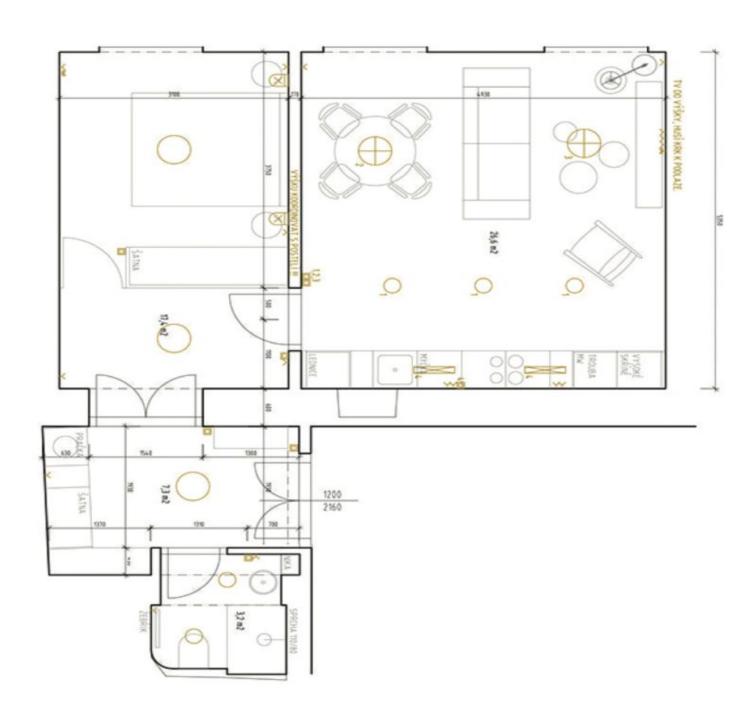

The layout consists of a living room with an open plan kitchen and a dining area, a bedroom, a bathroom, and an entrance hall with space for a washing machine.

The interior with high ceilings was created using premium materials and advanced technologies: a Honeywell smart heating system controlled by phone, built-in wardrobes with lighting, Villeroy & Boch and Hansgrohe (thermostatic taps) sanitary ware, oak parquet floors, Italian tiles, sintered anti-slip tiles, or walls painted using the highest quality British Farrow & Ball paint. The custom-made kitchen has built-in Bosch appliances and a Bianco Sardo granite countertop. Triple-glazed wooden casement windows. The apartment is sold including the furniture.

Interior 53 m<sup>2</sup>.

+420 724 551 238