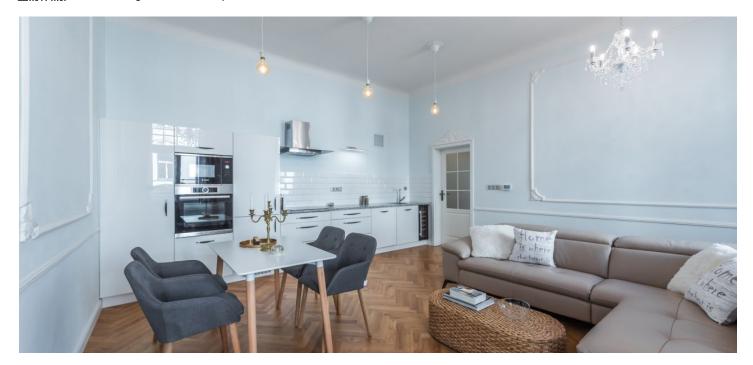

\* Area of the unit according to the Civil Code. The area consists of the sum total area of the entire unit bounded by perimeter walls.

This unique, east-facing apartment has been expensively renovated, and its interior has been given a fresh look. It boasts preserved original architectural features. Modern technologies provide a high level of comfort. The apartment is located on the 2nd floor of a corner apartment building from the beginning of the last century. Královské Vinohrady is a sought-after location with high-quality services, many parks, and within quick reach of the city center.

The layout consists of a living room with an open plan kitchen and a dining area, a bedroom, a bathroom, and an entrance hall with space for a washing machine.

The interior with high ceilings was created using premium materials and advanced technologies: a Honeywell smart heating system controlled by phone, built-in wardrobes with lighting, Villeroy & Boch and Hansgrohe (thermostatic taps) sanitary ware, oak parquet floors, Italian tiles, sintered anti-slip tiles, or walls painted using the highest quality British Farrow & Ball paint. The custom-made kitchen has built-in Bosch appliances and a Bianco Sardo granite countertop. Triple-glazed wooden casement windows. The apartment is sold including the furniture.