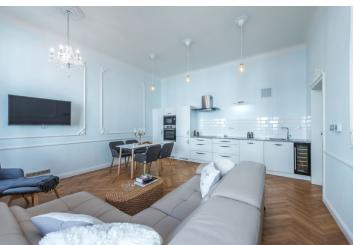

\* Area of the unit according to the Civil Code. The area consists of the sum total area of the entire unit bounded by perimeter walls.

This unique, east-facing apartment has been expensively renovated, and its interior has been given a fresh look. It boasts preserved original architectural features. Modern technologies provide a high level of comfort. The apartment is located on the 2nd floor of a corner apartment building from the beginning of the last century. Královské Vinohrady is a sought-after location with high-quality services, many parks, and within quick reach of the city center.

The layout consists of a living room with an open plan kitchen and a dining area, a bedroom, a bathroom, and an entrance hall with space for a washing machine.

The interior with high ceilings was created using premium materials and advanced technologies: a Honeywell smart heating system controlled by phone, built-in wardrobes with lighting, Villeroy & Boch and Hansgrohe (thermostatic taps) sanitary ware, oak parquet floors, Italian tiles, sintered anti-slip tiles, or walls painted using the highest quality British Farrow & Ball paint. The custom-made kitchen has built-in Bosch appliances and a Bianco Sardo granite countertop. Triple-glazed wooden casement windows. The apartment is sold including the furniture.