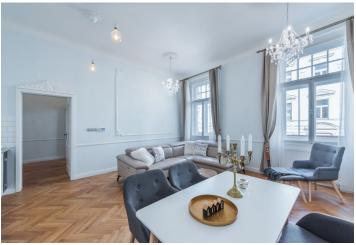

\* Area of the unit according to the Civil Code. The area consists of the sum total area of the entire unit bounded by perimeter walls.

This unique, east-facing apartment has been expensively renovated, and its interior has been given a fresh look. It boasts preserved original architectural features. Modern technologies provide a high level of comfort. The apartment is located on the 2nd floor of a corner apartment building from the beginning of the last century. Královské Vinohrady is a sought-after location with high-quality services, many parks, and within quick reach of the city center.

The layout consists of a living room with an open plan kitchen and a dining area, a bedroom, a bathroom, and an entrance hall with space for a washing machine.

The interior with high ceilings was created using premium materials and advanced technologies: a Honeywell smart heating system controlled by phone, built-in wardrobes with lighting, Villeroy & Boch and Hansgrohe (thermostatic taps) sanitary ware, oak parquet floors, Italian tiles, sintered anti-slip tiles, or walls painted using the highest quality British Farrow & Ball paint. The custom-made kitchen has built-in Bosch appliances and a Bianco Sardo granite countertop. Triple-glazed wooden casement windows. The apartment is sold including the furniture.