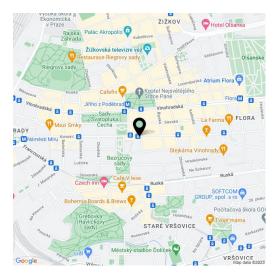

The desired location offers excellent transport accessibility, the ride to the city center from the nearby **Jiřího z Poděbrad** tram stop and metro station takes 5 minutes. The square of the same name is surrounded by excellent restaurants, cafes, bistros, and bakeries. Regular farmers' markets are held here. There are complete civic amenities: kindergartens, schools, shops, pharmacies, a post office, or a business and entertainment center. Within a short walk, you can reach the extensive **Riegrovy Sady Park** with a garden restaurant and a sports center with an indoor swimming pool.