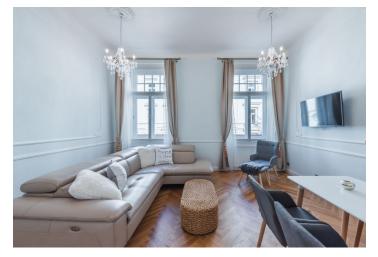

The layout consists of a living room with an open plan kitchen and a dining area, a bedroom, a bathroom, and an entrance hall with space for a washing machine.

The interior with high ceilings was created using premium materials and advanced technologies: a Honeywell smart heating system controlled by phone, built-in wardrobes with lighting, Villeroy & Boch and Hansgrohe (thermostatic taps) sanitary ware, oak parquet floors, Italian tiles, sintered anti-slip tiles, or walls painted using the highest quality British Farrow & Ball paint. The custom-made kitchen has built-in Bosch appliances and a Bianco Sardo granite countertop. Triple-glazed wooden casement windows. The apartment is sold including the furniture.

The desired location offers excellent transport accessibility, the ride to the city center from the nearby **Jiřího z Poděbrad** tram stop and metro station takes 5 minutes. The square of the same name is surrounded by excellent restaurants, cafes, bistros, and bakeries. Regular farmers' markets are held here. There are complete civic amenities: kindergartens, schools, shops, pharmacies, a post office, or a business and entertainment center. Within a short walk, you can reach the extensive **Riegrovy Sady Park** with a garden restaurant and a sports center with an indoor swimming pool.