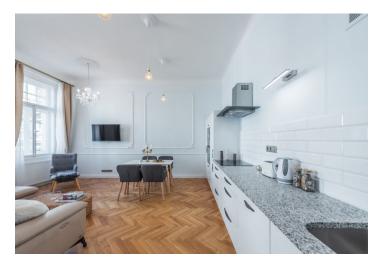

The layout consists of a living room with an open plan kitchen and a dining area, a bedroom, a bathroom, and an entrance hall with space for a washing machine.

The interior with high ceilings was created using premium materials and advanced technologies: a Honeywell smart heating system controlled by phone, built-in wardrobes with lighting, Villeroy & Boch and Hansgrohe (thermostatic taps) sanitary ware, oak parquet floors, Italian tiles, sintered anti-slip tiles, or walls painted using the highest quality British Farrow & Ball paint. The custom-made kitchen has built-in Bosch appliances and a Bianco Sardo granite countertop. Triple-glazed wooden casement windows. The apartment is sold including the furniture.