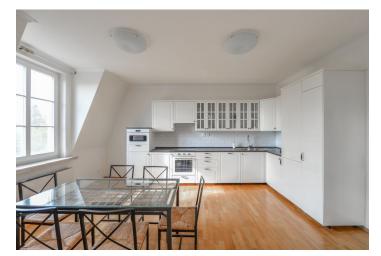

The lower level includes a fully fitted kitchen with integrated appliances, a living room with access to the **balcony**, two bedrooms, a full bathroom, a shower room, a spacious **walk-in closet**, and a large hall. The upper floor offers a **gallery** suitable for a study and one additional bedroom. Tenants are welcome to use the **shared garden** plus the **sauna**, **gym**, and **Jacuzzi** in the basement.