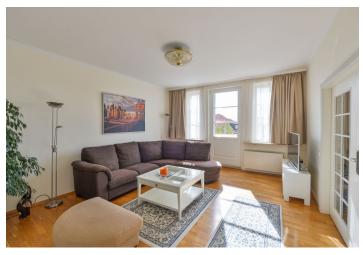

The lower level includes a fully fitted kitchen with integrated appliances, a living room with access to the **balcony**, two bedrooms, a full bathroom, a shower room, a spacious **walk-in closet**, and a large hall. The upper floor offers a **gallery** suitable for a study and one additional bedroom. Tenants are welcome to use the **shared garden** plus the **sauna**, **gym**, and **Jacuzzi** in the basement.

Beautiful views, preserved original details, **wooden floors**, tiles, fitted carpets upstairs, built-in wardrobes, storage, central heating, dishwasher, washer, dryer, alarm, satellite reception, basement storage (bicycles etc.). No elevator. **Garage** and parking on the plot is available.