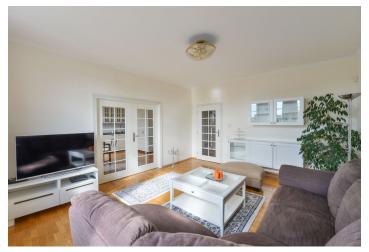

The lower level includes a fully fitted kitchen with integrated appliances, a living room with access to the **balcony**, two bedrooms, a full bathroom, a shower room, a spacious **walk-in closet**, and a large hall. The upper floor offers a **gallery** suitable for a study and one additional bedroom. Tenants are welcome to use the **shared garden** plus the **sauna**, **gym**, and **Jacuzzi** in the basement.

Beautiful views, preserved original details, **wooden floors**, tiles, fitted carpets upstairs, built-in wardrobes, storage, central heating, dishwasher, washer, dryer, alarm, satellite reception, basement storage (bicycles etc.). No elevator. **Garage** and parking on the plot is available.