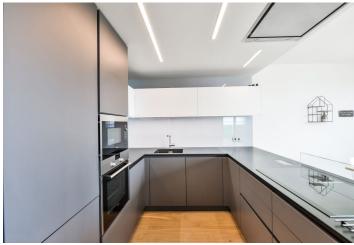

The layout consists of an open plan living room with a kitchen, a dining area and access to the **southwest-facing terrace**, a master bedroom with an ensuite bathroom, 2 bedrooms, a shared bathroom, a guest toilet, a foyer, and 2 storerooms.

The high quality facilities include **wooden floors**, ceramic tiles, air conditioning, a kitchen unit with built-in appliances, and **large-format double-glazed wooden Euro windows**. Fireproof security entrance doors. The price includes **1 parking space and a cellar**.