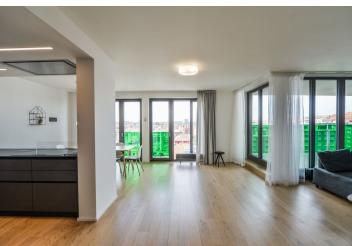

The layout consists of an open plan living room with a kitchen, a dining area and access to the **southwest-facing terrace**, a master bedroom with an ensuite bathroom, 2 bedrooms, a shared bathroom, a guest toilet, a foyer, and 2 storerooms.

The high quality facilities include **wooden floors**, ceramic tiles, air conditioning, a kitchen unit with built-in appliances, and **large-format double-glazed wooden Euro windows**. Fireproof security entrance doors. The price includes **1 parking space and a cellar**.