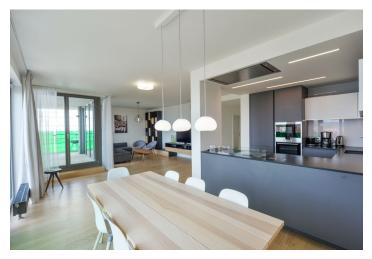

The layout consists of an open plan living room with a kitchen, a dining area and access to the **southwest-facing terrace**, a master bedroom with an ensuite bathroom, 2 bedrooms, a shared bathroom, a guest toilet, a foyer, and 2 storerooms.

The high quality facilities include **wooden floors**, ceramic tiles, air conditioning, a kitchen unit with built-in appliances, and **large-format double-glazed wooden Euro windows**. Fireproof security entrance doors. The price includes **1 parking space and a cellar**.