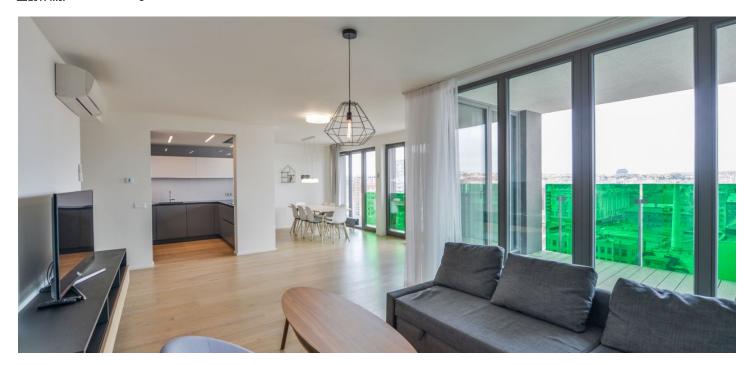

<sup>\*</sup> Area of the unit according to the Civil Code. The area consists of the sum total area of the entire unit bounded by perimeter walls.

This spacious air-conditioned apartment with a terrace is located on the 9th floor of the recently established Vršovice Residence – 4Blok. A unique enclosed project with a park in the courtyard is set in an attractive location on the border of Vinohrady and Vršovice.

The layout consists of an open plan living room with a kitchen, a dining area and access to the **southwest-facing terrace**, a master bedroom with an ensuite bathroom, 2 bedrooms, a shared bathroom, a guest toilet, a foyer, and 2 storerooms.

The high quality facilities include **wooden floors**, ceramic tiles, air conditioning, a kitchen unit with built-in appliances, and **large-format double-glazed wooden Euro windows**. Fireproof security entrance doors. The price includes **1 parking space and a cellar**.