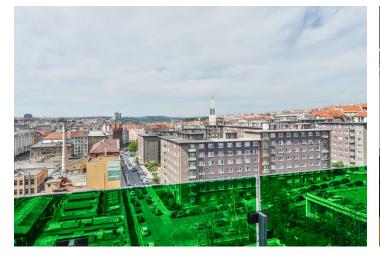

The location, which is gradually changing into a modern green district, already has **complete civic amenities** - kindergartens and elementary schools, high schools, banks, post offices, cafes, restaurants, a large shopping center, a sports hall, a stadium with track and field, a swimming pool, and an ice rink, and many playgrounds. Fast links to the city center are provided by trams, a stop is only 3 minutes from the building. By bus, you can reach the Želivského Metro Station (line A) within 8 minutes.