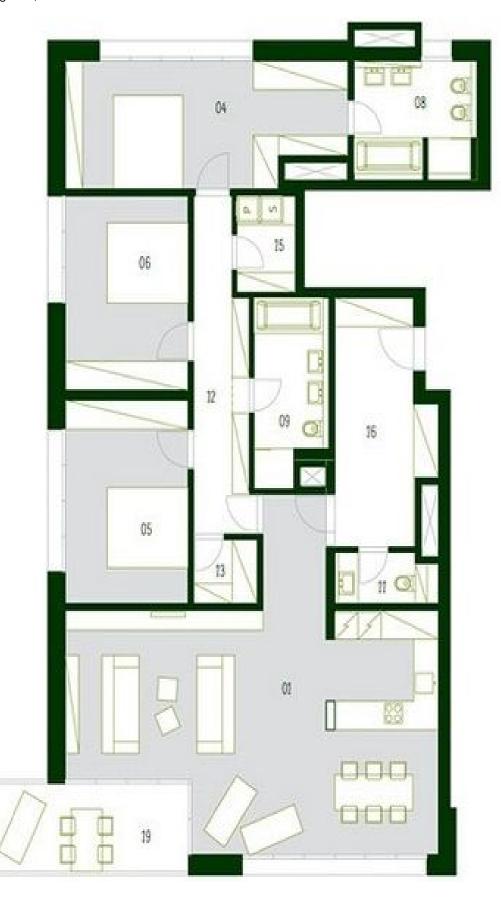

The layout consists of an open plan living room with a kitchen, a dining area and access to the **southwest-facing terrace**, a master bedroom with an ensuite bathroom, 2 bedrooms, a shared bathroom, a guest toilet, a foyer, and 2 storerooms.

Total area 156.5 m², terrace 10.6 m².