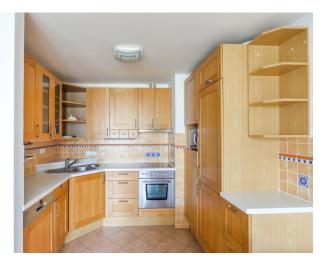

The interior features a living room with a fully fitted open plan kitchen, a dining area and an **enclosed balcony**, two separate bedrooms - one with access to the second **enclosed balcony**, and a bathroom including a bathtub and a toilet. There is a fitted **walk-in closet**, an additional separate toilet, and an entrance hall with built-in storage.

**Wooden floors**, tiles, security entry door, blinds, built-in wardrobes in one bedroom, central heating, washing machine, dishwasher, microwave oven, video entry phone, TV, lift. One **garage parking** space is included. Service charges and utilities in the approximate amount of CZK 5500/month are billed separately.