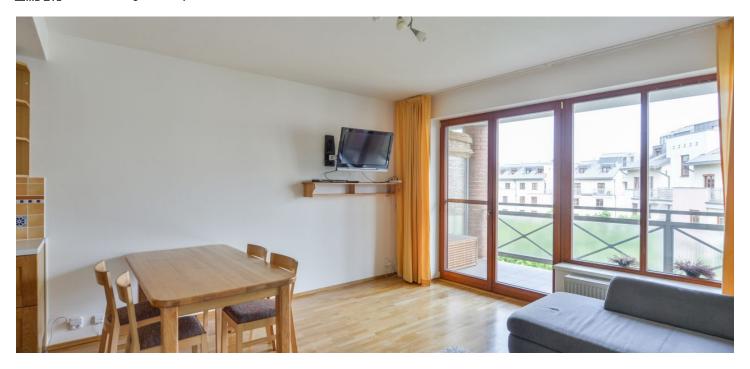

<sup>\*</sup> Area of the unit according to the Civil Code. The area consists of the sum total area of the entire unit bounded by perimeter walls.

Benefiting from 2 enclosed balconies and views of the surrounding greenery, this is a furnished 2-bedroom apartment on the fourth floor of a modern residential project with underground parking. Well located in a pretty natural park-like area under the Baba neighborhood, with full amenities in close vicinity. Within quick reach of the Vltava riverbank, Šárecké Valley and Stromovka Park, a few short tram or bus stops from Dejvická metro station (5 min. to the city center). Convenient to the airport and numerous Prague 6 international schools.

The interior features a living room with a fully fitted open plan kitchen, a dining area and an **enclosed balcony**, two separate bedrooms - one with access to the second **enclosed balcony**, and a bathroom including a bathtub and a toilet. There is a fitted **walk-in closet**, an additional separate toilet, and an entrance hall with built-in storage.

**Wooden floors**, tiles, security entry door, blinds, built-in wardrobes in one bedroom, central heating, washing machine, dishwasher, microwave oven, video entry phone, TV, lift. One **garage parking** space is included. Service charges and utilities in the approximate amount of CZK 5500/month are billed separately.