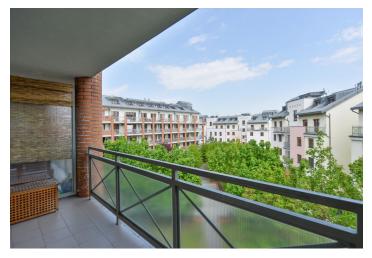

<sup>\*</sup> Area of the unit according to the Civil Code. The area consists of the sum total area of the entire unit bounded by perimeter walls.

Benefiting from 2 enclosed balconies and views of the surrounding greenery, this is a furnished 2-bedroom apartment on the fourth floor of a modern residential project with underground parking. Well located in a pretty natural park-like area under the Baba neighborhood, with full amenities in close vicinity. Within quick reach of the Vltava riverbank, Šárecké Valley and Stromovka Park, a few short tram or bus stops from Dejvická metro station (5 min. to the city center). Convenient to the airport and numerous Prague 6 international schools.

The interior features a living room with a fully fitted open plan kitchen, a dining area and an **enclosed balcony**, two separate bedrooms - one with access to the second **enclosed balcony**, and a bathroom including a bathtub and a toilet. There is a fitted **walk-in closet**, an additional separate toilet, and an entrance hall with built-in storage.