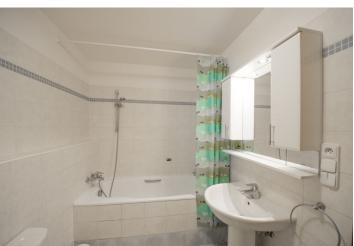

The interior features a living room with a fully fitted open plan kitchen, a dining area and an **enclosed balcony**, two separate bedrooms - one with access to the second **enclosed balcony**, and a bathroom including a bathtub and a toilet. There is a fitted **walk-in closet**, an additional separate toilet, and an entrance hall with built-in storage.