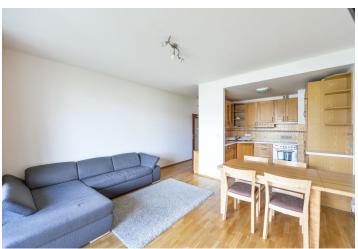

The interior features a living room with a fully fitted open plan kitchen, a dining area and an **enclosed balcony**, two separate bedrooms - one with access to the second **enclosed balcony**, and a bathroom including a bathtub and a toilet. There is a fitted **walk-in closet**, an additional separate toilet, and an entrance hall with built-in storage.

**Wooden floors**, tiles, security entry door, blinds, built-in wardrobes in one bedroom, central heating, washing machine, dishwasher, microwave oven, video entry phone, TV, lift. One **garage parking** space is included. Service charges and utilities in the approximate amount of CZK 5500/month are billed separately.