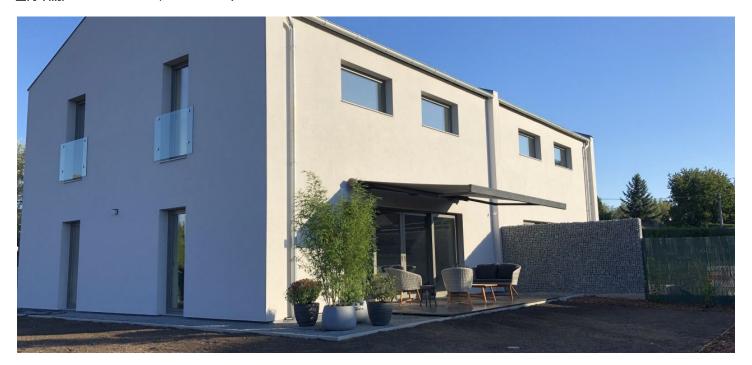

This newly built low-efficient family house with high ceilings and a large garden is located in a prestigious location near Průhonice Park, a few minutes' drive from the eastern edge of Prague and from several international schools.

Facilities include laminate floors with underfloor heating and cooling, triple-glazed aluminum windows, Italian stone tiles, Villeroy & Boch sanitary ware, an EcoSmart Fire fireplace, and a videophone. Heating is by a water-air heat pump. The building will shortly undergo a final building inspection, the facade remains to be finished, and the garden will be landscaped. The garden is separated from the neighboring property by a gabion fence.