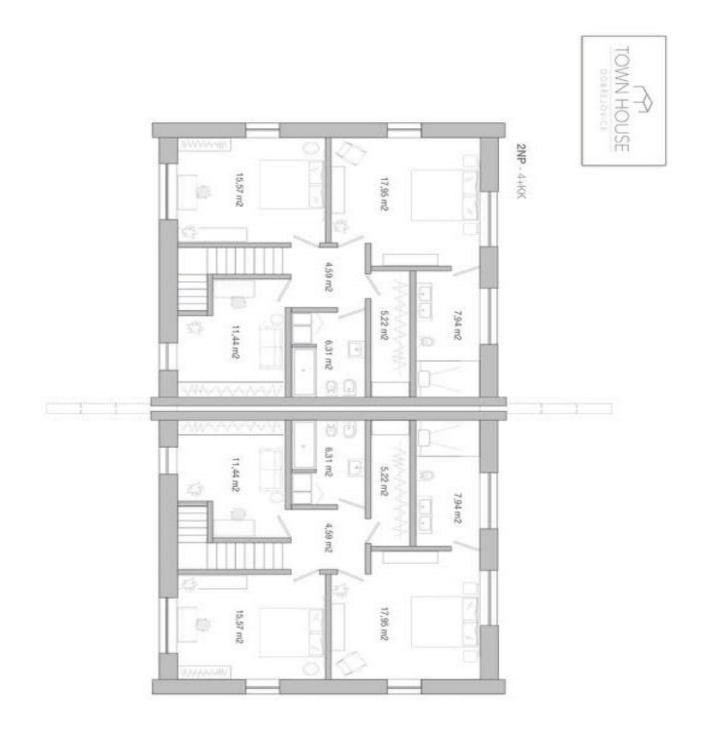

The ground floor of this semi-detached house consists of a spacious living room with a kitchen, a dining area, and access to the garden, a guest toilet, a storeroom, and a foyer with a staircase leading to the first floor. There is a master bedroom with an en-suite bathroom (shower, toilet, bidet), 2 more bedrooms, a shared bathroom (bath, toilet, bidet), and a cloakroom.

Interior 141 m², built-up area 90 m², garden 724 m², plot 814 m².

Sold

141 m², Praha-východ, Dobřejovice

Sold

141 m², Praha-východ, Dobřejovice