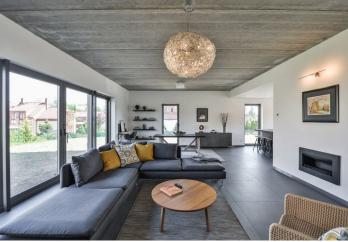

The ground floor of this semi-detached house consists of a spacious living room with a kitchen, a dining area, and access to the garden, a guest toilet, a storeroom, and a foyer with a staircase leading to the first floor. There is a master bedroom with an en-suite bathroom (shower, toilet, bidet), 2 more bedrooms, a shared bathroom (bath, toilet, bidet), and a cloakroom.

Facilities include laminate floors with underfloor heating and cooling, triple-glazed aluminum windows, Italian stone tiles, Villeroy & Boch sanitary ware, an EcoSmart Fire fireplace, and a videophone. Heating is by a water-air heat pump. The building will shortly undergo a final building inspection, the facade remains to be finished, and the garden will be landscaped. The garden is separated from the neighboring property by a gabion fence.