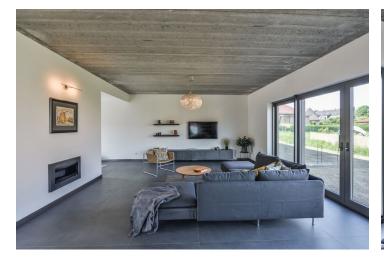

The ground floor of this semi-detached house consists of a spacious living room with a kitchen, a dining area, and access to the garden, a guest toilet, a storeroom, and a foyer with a staircase leading to the first floor. There is a master bedroom with an en-suite bathroom (shower, toilet, bidet), 2 more bedrooms, a shared bathroom (bath, toilet, bidet), and a cloakroom.

Facilities include laminate floors with underfloor heating and cooling, triple-glazed aluminum windows, Italian stone tiles, Villeroy & Boch sanitary ware, an EcoSmart Fire fireplace, and a videophone. Heating is by a water-air heat pump. The building will shortly undergo a final building inspection, the facade remains to be finished, and the garden will be landscaped. The garden is separated from the neighboring property by a gabion fence.