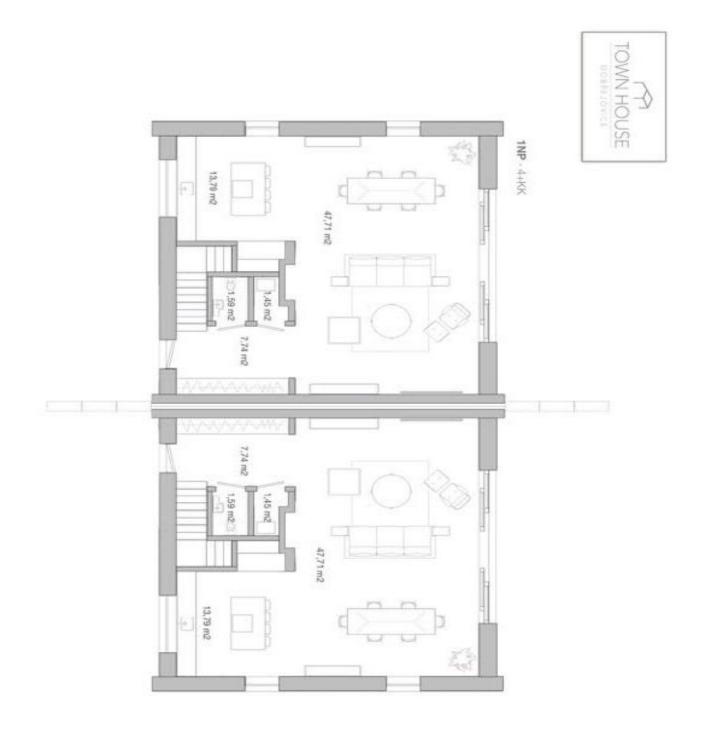

The ground floor of this semi-detached house consists of a spacious living room with a kitchen, a dining area, and access to the garden, a guest toilet, a storeroom, and a foyer with a staircase leading to the first floor. There is a master bedroom with an en-suite bathroom (shower, toilet, bidet), 2 more bedrooms, a shared bathroom (bath, toilet, bidet), and a cloakroom.

Interior 141 m², built-up area 90 m², garden 724 m², plot 814 m².

Sold

141 m², Praha-východ, Dobřejovice

Sold

141 m², Praha-východ, Dobřejovice