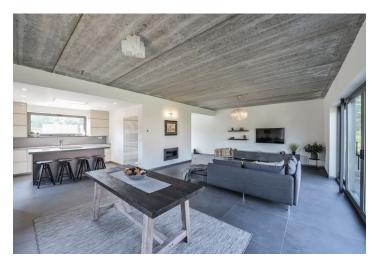

The ground floor of this semi-detached house consists of a spacious living room with a kitchen, a dining area, and access to the garden, a guest toilet, a storeroom, and a foyer with a staircase leading to the first floor. There is a master bedroom with an en-suite bathroom (shower, toilet, bidet), 2 more bedrooms, a shared bathroom (bath, toilet, bidet), and a cloakroom.

Facilities include laminate floors with underfloor heating and cooling, triple-glazed aluminum windows, Italian stone tiles, Villeroy & Boch sanitary ware, an EcoSmart Fire fireplace, and a videophone. Heating is by a water-air heat pump. The building will shortly undergo a final building inspection, the facade remains to be finished, and the garden will be landscaped. The garden is separated from the neighboring property by a gabion fence.