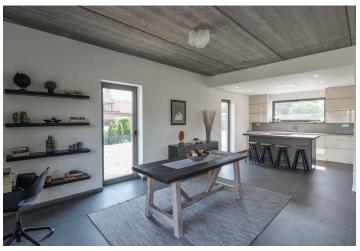

The ground floor of this semi-detached house consists of a spacious living room with a kitchen, a dining area, and access to the garden, a guest toilet, a storeroom, and a foyer with a staircase leading to the first floor. There is a master bedroom with an en-suite bathroom (shower, toilet, bidet), 2 more bedrooms, a shared bathroom (bath, toilet, bidet), and a cloakroom.

Facilities include laminate floors with underfloor heating and cooling, triple-glazed aluminum windows, Italian stone tiles, Villeroy & Boch sanitary ware, an EcoSmart Fire fireplace, and a videophone. Heating is by a water-air heat pump. The building will shortly undergo a final building inspection, the facade remains to be finished, and the garden will be landscaped. The garden is separated from the neighboring property by a gabion fence.