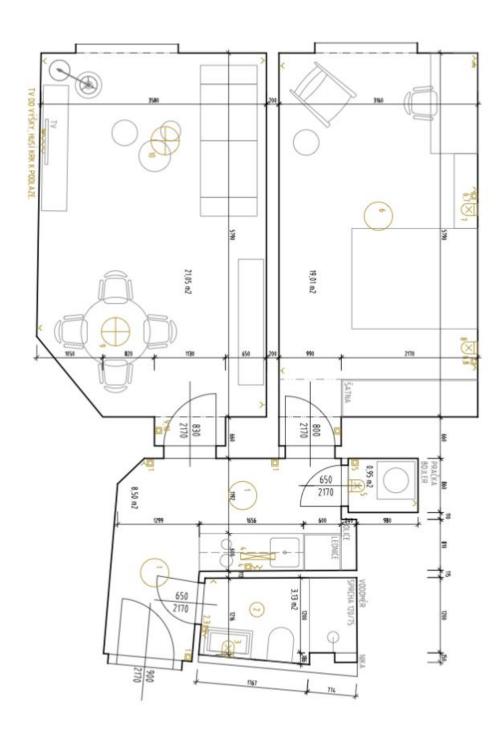

The layout of the **east-facing apartment** consists of a living room, a bedroom, a hall with a kitchen corner, a bathroom with a shower and a toilet, a utility room, and a foyer.

The interior has undergone a complete, very costly renovation using premium materials and modern technology. With preserved original architectural features combined with modern equipment (included in the purchase price), the interior stands out for its uniqueness. Facilities incude new oak parquet floors, refurbished casement windows, a custom made basic kitchen with built-in Bosch appliances and a Bianco Sardo granite countertop, built-in lit wardrobes, Villeroy & Boch and Grohe sanitary ware, Italian tiles, and top-quality British Farrow & Ball Colors paint. Heating and hot water are provided by a Protherm gas condensing boiler with high efficiency and low operating costs, a Honeywell's intelligent home system allows you to control the heating via smartphone from any part of the world. The unit comes with a cellar in a dry and clean basement. The house has an elevator (to the mezzanine). Parking is in front of the house in the residents' zone.

Interior 53 m², cellar 4 m².