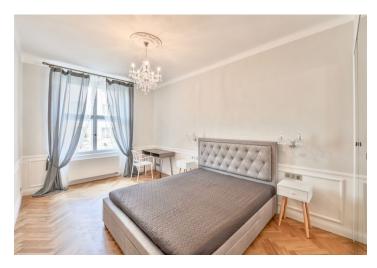

The layout of the **east-facing apartment** consists of a living room, a bedroom, a hall with a kitchen corner, a bathroom with a shower and a toilet, a utility room, and a foyer.

The interior has undergone a complete, very costly renovation using premium materials and modern technology. With preserved original architectural features combined with modern equipment (included in the purchase price), the interior stands out for its uniqueness. Facilities incude new oak parquet floors, refurbished casement windows, a custom made basic kitchen with built-in Bosch appliances and a Bianco Sardo granite countertop, built-in lit wardrobes, Villeroy & Boch and Grohe sanitary ware, Italian tiles, and top-quality British Farrow & Ball Colors paint. Heating and hot water are provided by a Protherm gas condensing boiler with high efficiency and low operating costs, a Honeywell's intelligent home system allows you to control the heating via smartphone from any part of the world. The unit comes with a cellar in a dry and clean basement. The house has an elevator (to the mezzanine). Parking is in front of the house in the residents' zone.