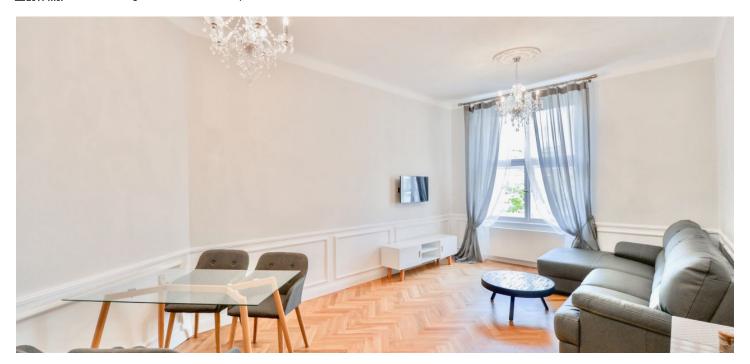

\* Area of the unit according to the Civil Code. The area consists of the sum total area of the entire unit bounded by perimeter walls.

This newly reconstructed and fully equipped apartment with a practical layout is located on the 2nd floor of an apartment building in a sought-after location close to the city center, on a one-way street near Jiřího z Poděbrad Square.

The layout of the **east-facing apartment** consists of a living room, a bedroom, a hall with a kitchen corner, a bathroom with a shower and a toilet, a utility room, and a foyer.

The interior has undergone a complete, very costly renovation using premium materials and modern technology. With preserved original architectural features combined with modern equipment (included in the purchase price), the interior stands out for its uniqueness. Facilities incude new oak parquet floors, refurbished casement windows, a custom made basic kitchen with built-in Bosch appliances and a Bianco Sardo granite countertop, built-in lit wardrobes, Villeroy & Boch and Grohe sanitary ware, Italian tiles, and top-quality British Farrow & Ball Colors paint. Heating and hot water are provided by a Protherm gas condensing boiler with high efficiency and low operating costs, a Honeywell's intelligent home system allows you to control the heating via smartphone from any part of the world. The unit comes with a cellar in a dry and clean basement. The house has an elevator (to the mezzanine). Parking is in front of the house in the residents' zone.