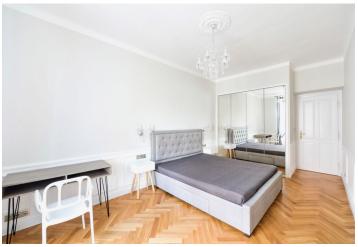

The layout of the **east-facing apartment** consists of a living room, a bedroom, a hall with a kitchen corner, a bathroom with a shower and a toilet, a utility room, and a foyer.

The interior has undergone a complete, very costly renovation using premium materials and modern technology. With preserved original architectural features combined with modern equipment (included in the purchase price), the interior stands out for its uniqueness. Facilities incude new oak parquet floors, refurbished casement windows, a custom made basic kitchen with built-in Bosch appliances and a Bianco Sardo granite countertop, built-in lit wardrobes, Villeroy & Boch and Grohe sanitary ware, Italian tiles, and top-quality British Farrow & Ball Colors paint. Heating and hot water are provided by a Protherm gas condensing boiler with high efficiency and low operating costs, a Honeywell's intelligent home system allows you to control the heating via smartphone from any part of the world. The unit comes with a cellar in a dry and clean basement. The house has an elevator (to the mezzanine). Parking is in front of the house in the residents' zone.