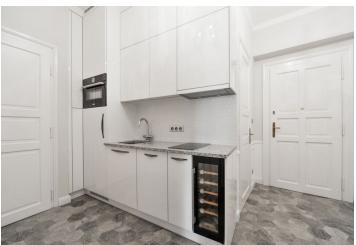

The layout of the **east-facing apartment** consists of a living room, a bedroom, a hall with a kitchen corner, a bathroom with a shower and a toilet, a utility room, and a foyer.

The interior has undergone a complete, very costly renovation using premium materials and modern technology. With preserved original architectural features combined with modern equipment (included in the purchase price), the interior stands out for its uniqueness. Facilities incude new oak parquet floors, refurbished casement windows, a custom made basic kitchen with built-in Bosch appliances and a Bianco Sardo granite countertop, built-in lit wardrobes, Villeroy & Boch and Grohe sanitary ware, Italian tiles, and top-quality British Farrow & Ball Colors paint. Heating and hot water are provided by a Protherm gas condensing boiler with high efficiency and low operating costs, a Honeywell's intelligent home system allows you to control the heating via smartphone from any part of the world. The unit comes with a cellar in a dry and clean basement. The house has an elevator (to the mezzanine). Parking is in front of the house in the residents' zone.