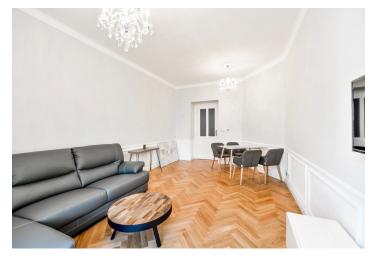

The layout of the **east-facing apartment** consists of a living room, a bedroom, a hall with a kitchen corner, a bathroom with a shower and a toilet, a utility room, and a foyer.

The interior has undergone a complete, very costly renovation using premium materials and modern technology. With preserved original architectural features combined with modern equipment (included in the purchase price), the interior stands out for its uniqueness. Facilities incude new oak parquet floors, refurbished casement windows, a custom made basic kitchen with built-in Bosch appliances and a Bianco Sardo granite countertop, built-in lit wardrobes, Villeroy & Boch and Grohe sanitary ware, Italian tiles, and top-quality British Farrow & Ball Colors paint. Heating and hot water are provided by a Protherm gas condensing boiler with high efficiency and low operating costs, a Honeywell's intelligent home system allows you to control the heating via smartphone from any part of the world. The unit comes with a cellar in a dry and clean basement. The house has an elevator (to the mezzanine). Parking is in front of the house in the residents' zone.