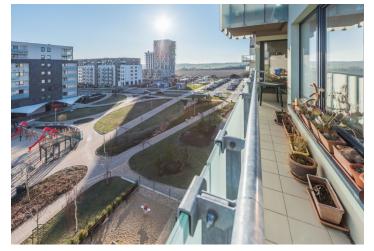

The layout consists of a living room with a study and a **terrace**, a kitchen with a dining room and a **balcony**, 3 separate bedrooms (1 with access to the terrace), a cloakroom, 2 bathrooms with toilets, a guest toilet, and an entrance hall.

In the new residential area, there is a central square with shops, cafes, and other services, a playground, a park and a **pond** with a wooden footbridge, and there is also an entrance to the Stodůlky metro station (line B). There is a large shopping center in the neighborhood. The location has a perfect connection to the D5 highway and the Prague Ring Road. You can reach the Řepora open-air museum and the **forest park in the Dalejské Valley** by a bike path or hiking trail.