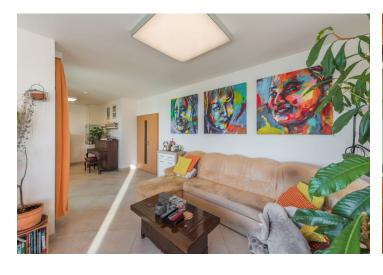

\* Area of the unit according to the Civil Code. The area consists of the sum total area of the entire unit bounded by perimeter walls.

This modern family apartment with a terrace, a balcony, and 2 parking spaces is located on the 4th floor of a new building with an elevator and an underground garage. The building is just a minute's walk from the Stodůlky metro station. It stands in a neighborhood with an excellent infrastructure. It is a connection of 2 apartments by the developer.

The layout consists of a living room with a study and a **terrace**, a kitchen with a dining room and a **balcony**, 3 separate bedrooms (1 with access to the terrace), a cloakroom, 2 bathrooms with toilets, a guest toilet, and an entrance hall.