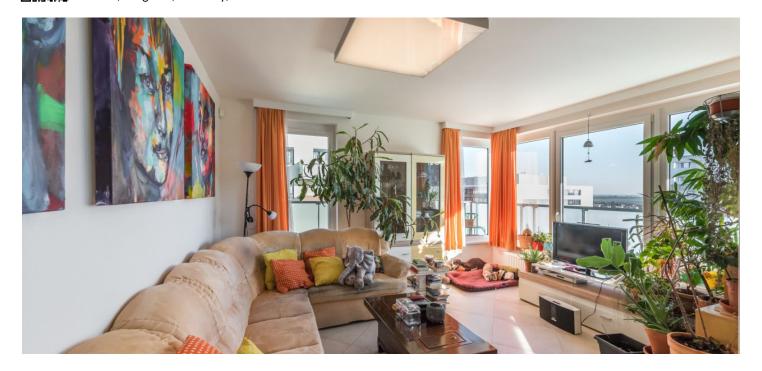

\* Area of the unit according to the Civil Code. The area consists of the sum total area of the entire unit bounded by perimeter walls.

This modern family apartment with a terrace, a balcony, and 2 parking spaces is located on the 4th floor of a new building with an elevator and an underground garage. The building is just a minute's walk from the Stodůlky metro station. It stands in a neighborhood with an excellent infrastructure. It is a connection of 2 apartments by the developer.

The layout consists of a living room with a study and a **terrace**, a kitchen with a dining room and a **balcony**, 3 separate bedrooms (1 with access to the terrace), a cloakroom, 2 bathrooms with toilets, a guest toilet, and an entrance hall.

Facilities include large-format windows with **exterior window blinds**, laminate floors, tiles, built-in wardrobes and additional storage, security entry doors, and security systems. The price includes **2 garage parking spaces** and a **cellar**. Heating is from the central boiler room.