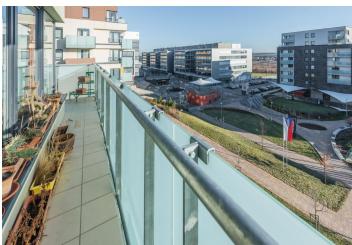

The layout consists of a living room with a study and a **terrace**, a kitchen with a dining room and a **balcony**, 3 separate bedrooms (1 with access to the terrace), a cloakroom, 2 bathrooms with toilets, a guest toilet, and an entrance hall.

In the new residential area, there is a central square with shops, cafes, and other services, a playground, a park and a **pond** with a wooden footbridge, and there is also an entrance to the Stodůlky metro station (line B). There is a large shopping center in the neighborhood. The location has a perfect connection to the D5 highway and the Prague Ring Road. You can reach the Řepora open-air museum and the **forest park in the Dalejské Valley** by a bike path or hiking trail.