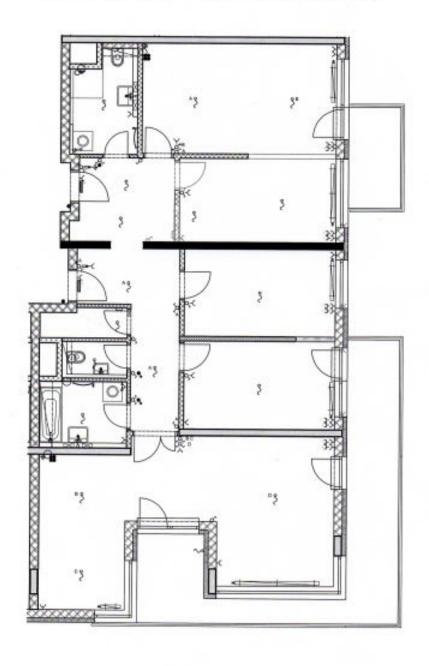

The layout consists of a living room with a study and a **terrace**, a kitchen with a dining room and a **balcony**, 3 separate bedrooms (1 with access to the terrace), a cloakroom, 2 bathrooms with toilets, a guest toilet, and an entrance hall.

Interior 127.8 m², loggia 23.4 m², balcony 5.2 m².

In addition to regular property viewings, we also offer **real time video viewings** via WhatsApp, FaceTime, Messenger, Skype, and other apps.