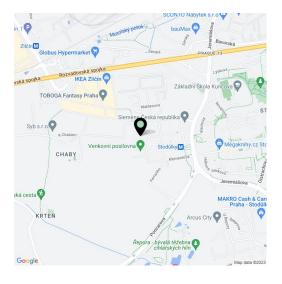

In the new residential area, there is a central square with shops, cafes, and other services, a playground, a park and a **pond** with a wooden footbridge, and there is also an entrance to the Stodůlky metro station (line B). There is a large shopping center in the neighborhood. The location has a perfect connection to the D5 highway and the Prague Ring Road. You can reach the Řepora open-air museum and the **forest park in the Dalejské Valley** by a bike path or hiking trail.