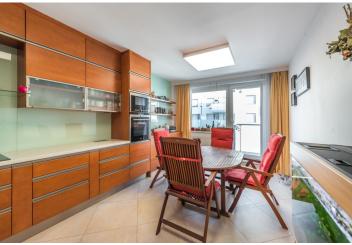

The layout consists of a living room with a study and a **terrace**, a kitchen with a dining room and a **balcony**, 3 separate bedrooms (1 with access to the terrace), a cloakroom, 2 bathrooms with toilets, a guest toilet, and an entrance hall.

Facilities include large-format windows with **exterior window blinds**, laminate floors, tiles, built-in wardrobes and additional storage, security entry doors, and security systems. The price includes **2 garage parking spaces** and a **cellar**. Heating is from the central boiler room.