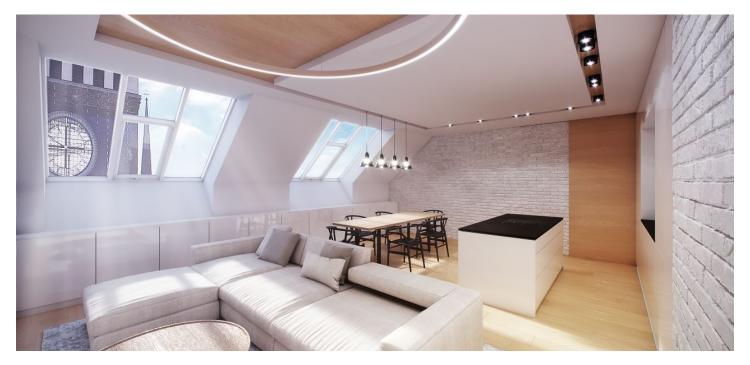

\* Area of the unit according to the Civil Code. The area consists of the sum total area of the entire unit bounded by perimeter walls.

This spacious, airy family apartment with an east-facing balcony is being built on the 4th floor of a reconstructed corner Art Nouveau building that boasts a prestigious address right on Jiřího z Poděbrad Square. Everything you need is within walking distance; the city center is a few minutes' drive awav.

The layout will consist of a living room with a kitchen and a dining area, a bedroom with an en-suite bathroom, 3 more bedrooms, 2 bathrooms, a guest toilet, an entrance hall, and a corridor. The east-facing bedroom will have access to a balcony that faces a landscaped courtyard with mature trees. Large-format atelier windows in the living room and master bedroom provide unobstructed views of the monumental Church of the Sacred Heart by architect Josip Plečnik.

The apartment will be handed over in a standard that includes, among other things, aluminum atelier windows and Schüco glass walls, wooden windows with triple-glazed panes, a NEXT security entry door (3rd safety class with 19 securing points), internal doors with concealed hinges and durable DEXTÜRA varnish, wooden two-layer oiled floors, Graniti Fiandre large-format tiles, Laufen, Hansgrohe, Grohe, and Hüppe sanitary ware, concealed radiators and hot-water underfloor heating and floor convectors connected to a Baxi gas boiler with a smart wireless room thermostat. There will be a preparation for air conditioning and a videophone. The unit comes with a cellar. The completion is scheduled for mid-2020.