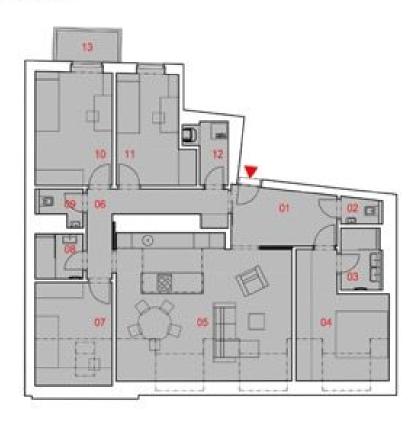

The layout will consist of a living room with a kitchen and a dining area, a bedroom with an en-suite bathroom, 3 more bedrooms, 2 bathrooms, a guest toilet, an entrance hall, and a corridor. The east-facing bedroom will have access to a balcony that faces a landscaped courtyard with mature trees. Large-format atelier windows in the living room and master bedroom provide unobstructed views of the monumental Church of the Sacred Heart by architect Josip Plečnik.

#### LEGENDA / LEGEND

|                                | 1 44 4 4                                                                                                                                                                                                                                                                         | 100                                                                                                                                                                                                                                                                                                                                                                                                                                                                                                                                                                                                                  |
|--------------------------------|----------------------------------------------------------------------------------------------------------------------------------------------------------------------------------------------------------------------------------------------------------------------------------|----------------------------------------------------------------------------------------------------------------------------------------------------------------------------------------------------------------------------------------------------------------------------------------------------------------------------------------------------------------------------------------------------------------------------------------------------------------------------------------------------------------------------------------------------------------------------------------------------------------------|
| CHODBA / CORRIDOR              | 09.10                                                                                                                                                                                                                                                                            | m.                                                                                                                                                                                                                                                                                                                                                                                                                                                                                                                                                                                                                   |
| WC/WC                          | 01.70                                                                                                                                                                                                                                                                            | m                                                                                                                                                                                                                                                                                                                                                                                                                                                                                                                                                                                                                    |
| KOUPELNA / BATHROOM            | 03.80                                                                                                                                                                                                                                                                            | m"                                                                                                                                                                                                                                                                                                                                                                                                                                                                                                                                                                                                                   |
| LOŽNECE / BEDROOM              | 15.10                                                                                                                                                                                                                                                                            | m                                                                                                                                                                                                                                                                                                                                                                                                                                                                                                                                                                                                                    |
| OBÝVACÍ POKOJ / LIVING ROOM    | 37.50                                                                                                                                                                                                                                                                            | m"                                                                                                                                                                                                                                                                                                                                                                                                                                                                                                                                                                                                                   |
| CHODBA / CORRIDOR              | 09.20                                                                                                                                                                                                                                                                            | m'                                                                                                                                                                                                                                                                                                                                                                                                                                                                                                                                                                                                                   |
| LOŽNICE / BEDROOM              | 11.90                                                                                                                                                                                                                                                                            | m'                                                                                                                                                                                                                                                                                                                                                                                                                                                                                                                                                                                                                   |
| KOUPELNA / BATHROOM            | 03.20                                                                                                                                                                                                                                                                            | m                                                                                                                                                                                                                                                                                                                                                                                                                                                                                                                                                                                                                    |
| WC / WC                        | 02.20                                                                                                                                                                                                                                                                            | m                                                                                                                                                                                                                                                                                                                                                                                                                                                                                                                                                                                                                    |
| LOŽNICE / BEDROOM              | 13.40                                                                                                                                                                                                                                                                            | m'                                                                                                                                                                                                                                                                                                                                                                                                                                                                                                                                                                                                                   |
| LOŽNICE / BEDROOM              | 11.60                                                                                                                                                                                                                                                                            | m'                                                                                                                                                                                                                                                                                                                                                                                                                                                                                                                                                                                                                   |
| ŠATNA / CLOACKROOM             | 03.30                                                                                                                                                                                                                                                                            | m                                                                                                                                                                                                                                                                                                                                                                                                                                                                                                                                                                                                                    |
| BALKON / BALCONY               | 03.00                                                                                                                                                                                                                                                                            | m'                                                                                                                                                                                                                                                                                                                                                                                                                                                                                                                                                                                                                   |
| UŽITNÁ PLOCHA / USABLE AREA    | 122.00                                                                                                                                                                                                                                                                           | m'                                                                                                                                                                                                                                                                                                                                                                                                                                                                                                                                                                                                                   |
| PODLAHOVÁ PLOCHA / FLOOR AREA* | 131.90                                                                                                                                                                                                                                                                           | m"                                                                                                                                                                                                                                                                                                                                                                                                                                                                                                                                                                                                                   |
| BALKON / BALCONY               | 03.00                                                                                                                                                                                                                                                                            | and .                                                                                                                                                                                                                                                                                                                                                                                                                                                                                                                                                                                                                |
|                                | KOUPELNA / BATHROOM  LOŽNICE / BEDROOM  OBÝVACÍ POKOJ / LIVING ROOM  CHOBBA / CORRIDOR  LOŽNICE / BEDROOM  KOUPELNA / BATHROOM  WC / WC  LOŽNICE / BEDROOM  LOŽNICE / BEDROOM  ŠATNA / CLOACKROOM  BALKON / BALCONY  UŽITNÁ PLOCHA / USABLE AREA  PODLAHOVÁ PLOCHA / FLOOR AREA* | WC / WC         01.70           KOUPELNA / BATHROOM         03.80           LOŽNICE / BEDROOM         15.10           OBÝVACÍ POKOJ / LIVING ROOM         37.50           CHODBA / CORRIDOR         09.20           LOŽNICE / BEDROOM         11.90           KOUPELNA / BATHROOM         03.20           WC / WC         02.20           LOŽNICE / BEDROOM         13.40           LOŽNICE / BEDROOM         11.60           ŠATNA / CLONOKROOM         03.30           BALKON / BALCONY         03.00           UŽITNÁ PLOCHA / USABLE AREA         122.00           PODLAHOVÁ PLOCHA / FLOOR AREA*         131.90 |