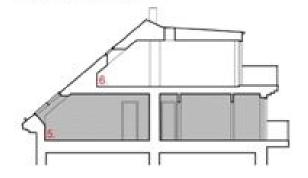

### REZ / SECTION

<sup>\*</sup> bez kominu a příbní griedpa č. 3650013 So Nařízení vlády o igravá nákterých zákdítosť

UStral ploofs pod Silvinou konstrukci je papodisna od vjetky 750 mm. usable space under the sloping structure is counted from the height of 750 mm.

Podlahová placha pod šávnou sihechou je započena od výšty 750 mm. Foor space under the stoping noti is counted from the height of 750 mm.

sourhequich is tystory'm spotuniserrothim)
"without a chrimmy and purificin walls (phelpin c. 386/2013 St. Nationn) eleby o opravé některých pládůbell touvisejících s bytovým spotunisetrothim)