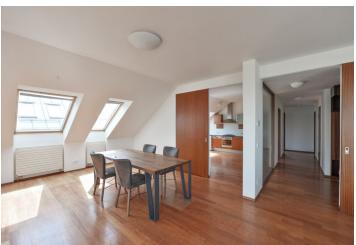

The interior includes an entrance hall with built-in storage, a comfortable living room with **terrace** access, a fully fitted kitchen with dining area, and a separate toilet. There are two bedrooms incl. built-in wardrobes and en-suite bathrooms (bathtub / bathtub, toilet).