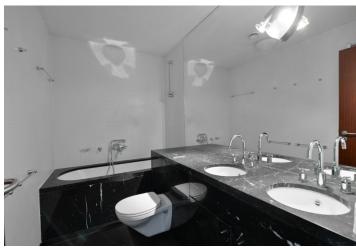

The interior includes an entrance hall with built-in storage, a comfortable living room with **terrace** access, a fully fitted kitchen with dining area, and a separate toilet. There are two bedrooms incl. built-in wardrobes and en-suite bathrooms (bathtub / bathtub, toilet).

**Solid wood floors**, security entry door, blinds, **marble bathrooms**, washer, dryer, dishwasher, video entry phone, TV, satellite reception, **cellar**. One underground **garage parking** space is included. Service charges, heating and water: approx. CZK 10,000 per month. Electricity is billed separately. Available form July 2020.