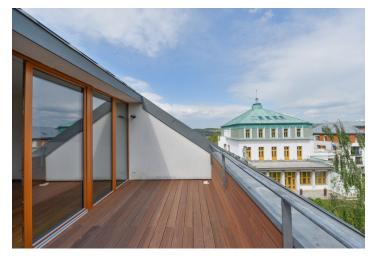

\* Area of the unit according to the Civil Code. The area consists of the sum total area of the entire unit bounded by perimeter walls.

This is a semi furnished 2-bedroom 2-bathroom attic apartment with a terrace offering views of the shared landscaped garden. Situated on the third top floor in the VILLA BIANCA residential complex with a 24/7 reception and security, located in the heart of the Prague 6 embassy area, within walking distance of the Stromovka and Letenské sady parks. The gated project features six new villas of contemporary styling anchored by a striking original Modernist villa designed by Jan Kotěra in 1910-1911, surrounded by an English style garden. Location with excellent access to the city center, international schools and the airport, a few min. walk to Hradčanská metro.

The interior includes an entrance hall with built-in storage, a comfortable living room with **terrace** access, a fully fitted kitchen with dining area, and a separate toilet. There are two bedrooms incl. built-in wardrobes and en-suite bathrooms (bathtub / bathtub, toilet).