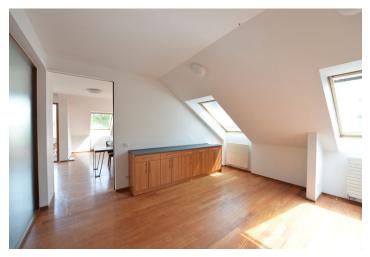

The interior includes an entrance hall with built-in storage, a comfortable living room with **terrace** access, a fully fitted kitchen with dining area, and a separate toilet. There are two bedrooms incl. built-in wardrobes and en-suite bathrooms (bathtub / bathtub, toilet).