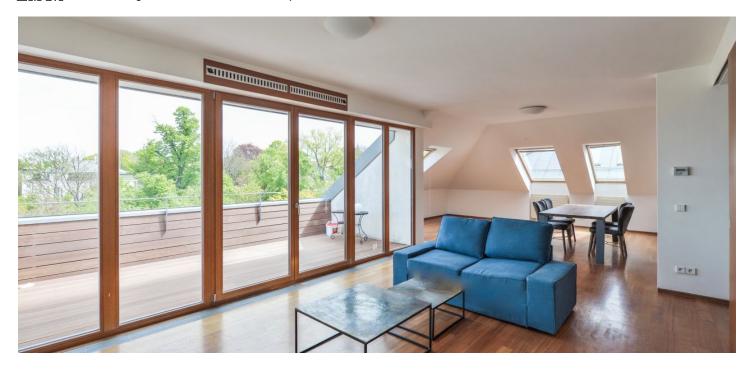

\* Area of the unit according to the Civil Code. The area consists of the sum total area of the entire unit bounded by perimeter walls.

This is a semi furnished 2-bedroom 2-bathroom attic apartment with a terrace offering views of the shared landscaped garden. Situated on the third top floor in the VILLA BIANCA residential complex with a 24/7 reception and security, located in the heart of the Prague 6 embassy area, within walking distance of the Stromovka and Letenské sady parks. The gated project features six new villas of contemporary styling anchored by a striking original Modernist villa designed by Jan Kotěra in 1910-1911, surrounded by an English style garden. Location with excellent access to the city center, international schools and the airport, a few min. walk to Hradčanská metro.

The interior includes an entrance hall with built-in storage, a comfortable living room with **terrace** access, a fully fitted kitchen with dining area, and a separate toilet. There are two bedrooms incl. built-in wardrobes and en-suite bathrooms (bathtub / bathtub, toilet).

**Solid wood floors**, security entry door, blinds, **marble bathrooms**, washer, dryer, dishwasher, video entry phone, TV, satellite reception, **cellar**. One underground **garage parking** space is included. Service charges, heating and water: approx. CZK 10,000 per month. Electricity is billed separately. Available form July 2020.