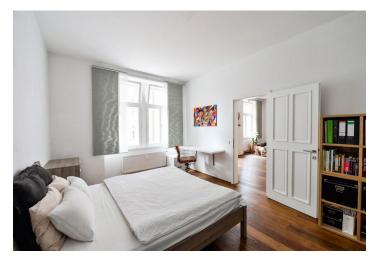

The unit includes a living room with a fully fitted open plan kitchen, one bedroom, a bathroom with a bathtub, toilet, and a double sink, and an entrance hall. The apartment is entered through a common corridor for two apartments and is separated from the stairway by a door.

Hardwood oak floors, tiles, new casement windows, replicas of the original door frames incl. the entrance security door, built-in wardrobe in the hall, central heating, soundproofing insulation, washer, dryer, Siemens kitchen appliances incl. a dishwasher, TV, video entry phone, elevator, bike storage.