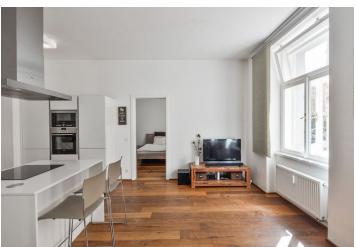

The unit includes a living room with a fully fitted open plan kitchen, one bedroom, a bathroom with a bathtub, toilet, and a double sink, and an entrance hall. The apartment is entered through a common corridor for two apartments and is separated from the stairway by a door.

Hardwood oak floors, tiles, new casement windows, replicas of the original door frames incl. the entrance security door, built-in wardrobe in the hall, central heating, soundproofing insulation, washer, dryer, Siemens kitchen appliances incl. a dishwasher, TV, video entry phone, elevator, bike storage.