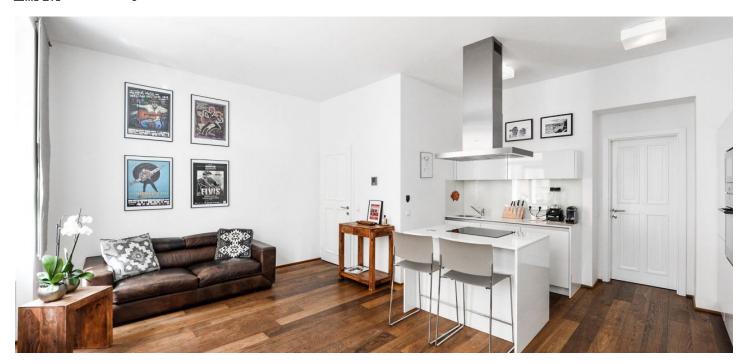

\* Area of the unit according to the Civil Code. The area consists of the sum total area of the entire unit bounded by perimeter walls.

This sunny, furnished 1-bedroom apartment is on the 1st floor of a completely renovated apartment building from the beginning of the 20th century, on the border of Vinohrady and Žižkov, mere steps from Mahlerovy sady Park and within walking distance of Riegrovy sady Park. Located in a popular residential area with full services and amenities within easy reach, a few min. walk from Jiřího z Poděbrad Square with a metro station (line A), trams, trendy bistros, cafes and restaurants, plus the venue of a popular farmers' market.

The unit includes a living room with a fully fitted open plan kitchen, one bedroom, a bathroom with a bathtub, toilet, and a double sink, and an entrance hall. The apartment is entered through a common corridor for two apartments and is separated from the stairway by a door.

Hardwood oak floors, tiles, new casement windows, replicas of the original door frames incl. the entrance security door, built-in wardrobe in the hall, central heating, soundproofing insulation, washer, dryer, Siemens kitchen appliances incl. a dishwasher, TV, video entry phone, elevator, bike storage.