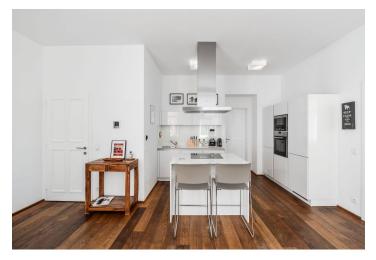

The unit includes a living room with a fully fitted open plan kitchen, one bedroom, a bathroom with a bathtub, toilet, and a double sink, and an entrance hall. The apartment is entered through a common corridor for two apartments and is separated from the stairway by a door.

Hardwood oak floors, tiles, new casement windows, replicas of the original door frames incl. the entrance security door, built-in wardrobe in the hall, central heating, soundproofing insulation, washer, dryer, Siemens kitchen appliances incl. a dishwasher, TV, video entry phone, elevator, bike storage.