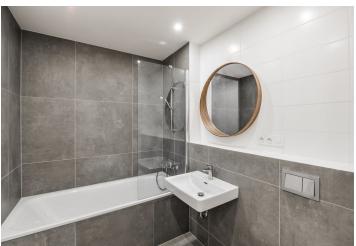

The south-west facing interior features a living room with a fully fitted open plan kitchen, a bedroom separated by a partition, a bathroom (bathtub with a shower screen, toilet), and an entrance hall. The **terrace** is accessible from both rooms.

Quality finishes, **wooden floors**, tiles, security entry door, central heating, underfloor heating in the bathroom, dishwasher, UPC cable connection, **cellar**, chip entry to the building, pram storage, garden and a children's playground nearby. An on-site **garage parking space** for CZK 1500. Deposit for service charges, water and heating: approx. CZK 2550/month. Electricity is billed separately. Possible to furnish at the rent for 2 and more years.