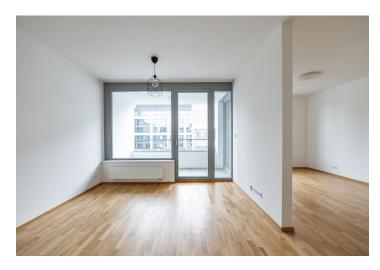

The south-west facing interior features a living room with a fully fitted open plan kitchen, a bedroom separated by a partition, a bathroom (bathtub with a shower screen, toilet), and an entrance hall. The **terrace** is accessible from both rooms.

Quality finishes, **wooden floors**, tiles, security entry door, central heating, underfloor heating in the bathroom, dishwasher, UPC cable connection, **cellar**, chip entry to the building, pram storage, garden and a children's playground nearby. An on-site **garage parking space** for CZK 1500. Deposit for service charges, water and heating: approx. CZK 2550/month. Electricity is billed separately. Possible to furnish at the rent for 2 and more years.