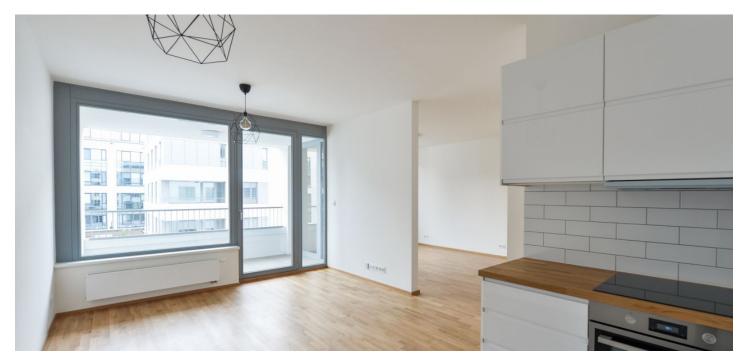

The south-west facing interior features a living room with a fully fitted open plan kitchen, a bedroom separated by a partition, a bathroom (bathtub with a shower screen, toilet), and an entrance hall. The **terrace** is accessible from both rooms.

Quality finishes, **wooden floors**, tiles, security entry door, central heating, underfloor heating in the bathroom, dishwasher, UPC cable connection, **cellar**, chip entry to the building, pram storage, garden and a children's playground nearby. An on-site **garage parking space** for CZK 1500. Deposit for service charges, water and heating: approx. CZK 2550/month. Electricity is billed separately. Possible to furnish at the rent for 2 and more years.