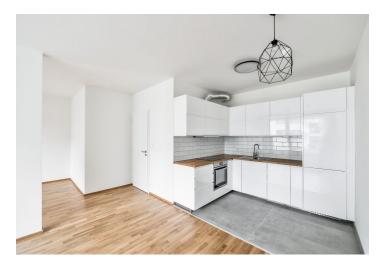

The south-west facing interior features a living room with a fully fitted open plan kitchen, a bedroom separated by a partition, a bathroom (bathtub with a shower screen, toilet), and an entrance hall. The **terrace** is accessible from both rooms.

Quality finishes, **wooden floors**, tiles, security entry door, central heating, underfloor heating in the bathroom, dishwasher, UPC cable connection, **cellar**, chip entry to the building, pram storage, garden and a children's playground nearby. An on-site **garage parking space** for CZK 1500. Deposit for service charges, water and heating: approx. CZK 2550/month. Electricity is billed separately. Possible to furnish at the rent for 2 and more years.