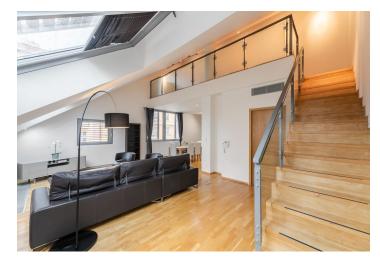

The lower level features a living room with a fully fitted open plan kitchen and a dining area, a toilet, and an entrance hall with built-in wardrobes. The upper floor includes two separate bedrooms with built-in storage, a bathroom (bathtub with a shower screen, bidet, toilet), and a **spacious gallery** suitable for a study.