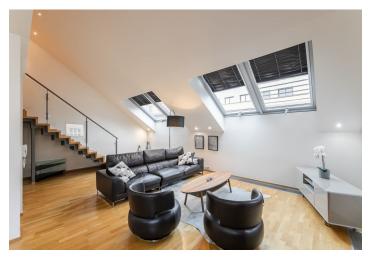

The lower level features a living room with a fully fitted open plan kitchen and a dining area, a toilet, and an entrance hall with built-in wardrobes. The upper floor includes two separate bedrooms with built-in storage, a bathroom (bathtub with a shower screen, bidet, toilet), and a **spacious gallery** suitable for a study.