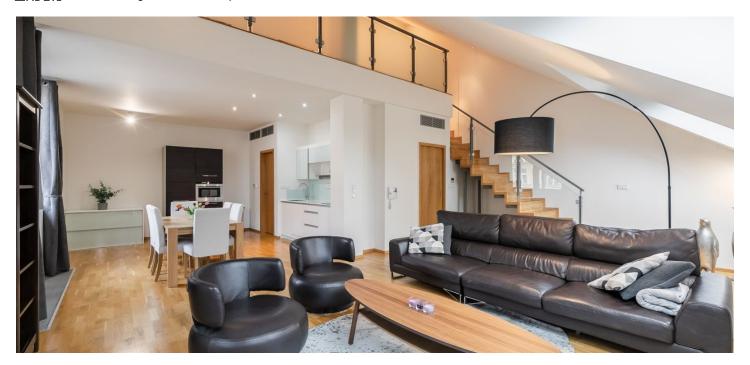

\* Area of the unit according to the Civil Code. The area consists of the sum total area of the entire unit bounded by perimeter walls.

This fully furnished 2-bedroom split-level apartment with a gallery is on the third floor of the contemporary Korunní Dvůr project in the Vinohrady residential neighborhood popular with the expat community. The project amenities include a 24/7 reception and security, underground garage parking, a gym, a park-like central courtyard, a children's playground, and a cafe. The quiet location just a few min. walk from the Flora shopping mall and metro station has very quick connections to the city center by metro and tram.

The lower level features a living room with a fully fitted open plan kitchen and a dining area, a toilet, and an entrance hall with built-in wardrobes. The upper floor includes two separate bedrooms with built-in storage, a bathroom (bathtub with a shower screen, bidet, toilet), and a **spacious gallery** suitable for a study.