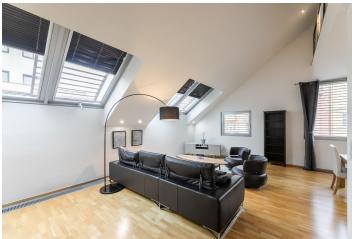

The lower level features a living room with a fully fitted open plan kitchen and a dining area, a toilet, and an entrance hall with built-in wardrobes. The upper floor includes two separate bedrooms with built-in storage, a bathroom (bathtub with a shower screen, bidet, toilet), and a **spacious gallery** suitable for a study.