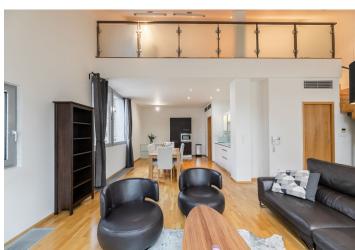

\* Area of the unit according to the Civil Code. The area consists of the sum total area of the entire unit bounded by perimeter walls.

This fully furnished 2-bedroom split-level apartment with a gallery is on the third floor of the contemporary Korunní Dvůr project in the Vinohrady residential neighborhood popular with the expat community. The project amenities include a 24/7 reception and security, underground garage parking, a gym, a park-like central courtyard, a children's playground, and a cafe. The quiet location just a few min. walk from the Flora shopping mall and metro station has very quick connections to the city center by metro and tram.

The lower level features a living room with a fully fitted open plan kitchen and a dining area, a toilet, and an entrance hall with built-in wardrobes. The upper floor includes two separate bedrooms with built-in storage, a bathroom (bathtub with a shower screen, bidet, toilet), and a **spacious gallery** suitable for a study.

Air conditioning, hardwood floors, tiles, a security entry door, a washer, a dryer, a dishwasher, basic kitchenware, a video entry phone, a basement storage unit, and chip entry to the building. Two garage parking spaces available. Deposit for service charges, water, heating and garage maintenance: CZK 8500/month. Electricity is billed separately.