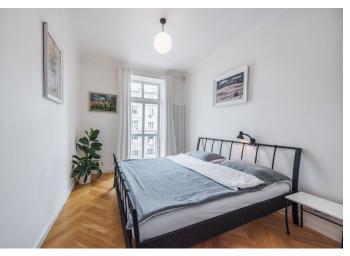

The layout consists of a living room with an open plan kitchen, a bedroom with a balcony, a 2nd bedroom, a bathroom with a window (freestanding bath, shower, toilet, sink, heating ladder), a guest toilet with a sink, an entrance hall, **a dressing room**, and a storeroom with a connection for a washing machine and a dryer.

The apartment was completely renovated in 2015-2016. There are new **parquet floors** in the rooms, refurbished **casement windows** with insulated double-glazed panes, remanufactured preserved interior doors or their replicas from solid wood. The facilities include high built-in wardrobes, a spacious kitchen with **a stone worktop**, built-in appliances, and an above-standard, free-standing gas stove with 2 ovens. The apartment has a security system; heating is by a new gas boiler. The apartment comes with **a cellar**. The building is completely renovated and has well maintained common areas.