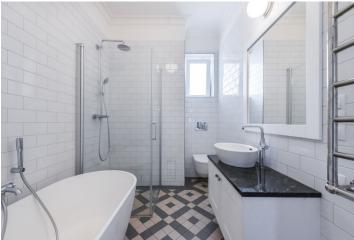

The layout consists of a living room with an open plan kitchen, a bedroom with a balcony, a 2nd bedroom, a bathroom with a window (freestanding bath, shower, toilet, sink, heating ladder), a guest toilet with a sink, an entrance hall, **a dressing room**, and a storeroom with a connection for a washing machine and a dryer.

The apartment was completely renovated in 2015-2016. There are new **parquet floors** in the rooms, refurbished **casement windows** with insulated double-glazed panes, remanufactured preserved interior doors or their replicas from solid wood. The facilities include high built-in wardrobes, a spacious kitchen with **a stone worktop**, built-in appliances, and an above-standard, free-standing gas stove with 2 ovens. The apartment has a security system; heating is by a new gas boiler. The apartment comes with **a cellar**. The building is completely renovated and has well maintained common areas.