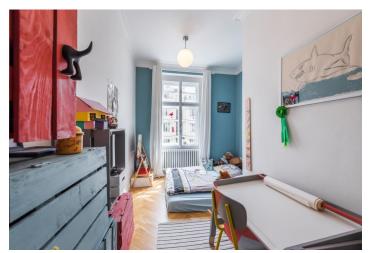

The layout consists of a living room with an open plan kitchen, a bedroom with a balcony, a 2nd bedroom, a bathroom with a window (freestanding bath, shower, toilet, sink, heating ladder), a guest toilet with a sink, an entrance hall, **a dressing room**, and a storeroom with a connection for a washing machine and a dryer.