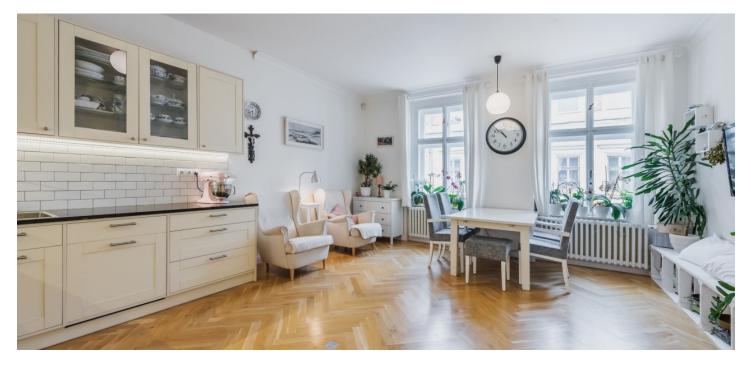

\* Area of the unit according to the Civil Code. The area consists of the sum total area of the entire unit bounded by perimeter walls.

This completely renovated apartment with a balcony oriented to the east towards the courtyard is located on the 3rd floor of a reconstructed apartment building with an elevator, set on a side street just a few steps from the Kinský Garden. A good location with perfect connections to the city center and a wide range of services.

The layout consists of a living room with an open plan kitchen, a bedroom with a balcony, a 2nd bedroom, a bathroom with a window (freestanding bath, shower, toilet, sink, heating ladder), a guest toilet with a sink, an entrance hall, **a dressing room**, and a storeroom with a connection for a washing machine and a dryer.

The apartment was completely renovated in 2015-2016. There are new **parquet floors** in the rooms, refurbished **casement windows** with insulated double-glazed panes, remanufactured preserved interior doors or their replicas from solid wood. The facilities include high built-in wardrobes, a spacious kitchen with **a stone worktop**, built-in appliances, and an above-standard, free-standing gas stove with 2 ovens. The apartment has a security system; heating is by a new gas boiler. The apartment comes with **a cellar**. The building is completely renovated and has well maintained common areas.