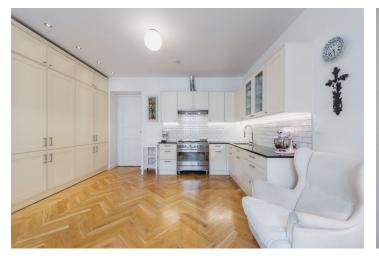

The layout consists of a living room with an open plan kitchen, a bedroom with a balcony, a 2nd bedroom, a bathroom with a window (freestanding bath, shower, toilet, sink, heating ladder), a guest toilet with a sink, an entrance hall, **a dressing room**, and a storeroom with a connection for a washing machine and a dryer.

The apartment was completely renovated in 2015-2016. There are new **parquet floors** in the rooms, refurbished **casement windows** with insulated double-glazed panes, remanufactured preserved interior doors or their replicas from solid wood. The facilities include high built-in wardrobes, a spacious kitchen with **a stone worktop**, built-in appliances, and an above-standard, free-standing gas stove with 2 ovens. The apartment has a security system; heating is by a new gas boiler. The apartment comes with **a cellar**. The building is completely renovated and has well maintained common areas.