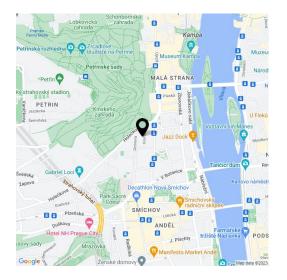

The house is located on a one-way street near Arbesovo Square and near the Nový Smíchov shopping center. Within walking distance, there is a supermarket and other shops, schools including the **French Lyceum**, a health center with a pharmacy, a post office, Švandovo theater, and a wide selection of restaurants and cafés. Another advantage of the location is the proximity to several parks, such as the Sacré Coeur, the **Kinský Garden**, and the adjacent **Petřín Park**. The connection with the city center is very fast thanks to the nearby tram stop. The Anděl metro station is a 3-minute ride away.